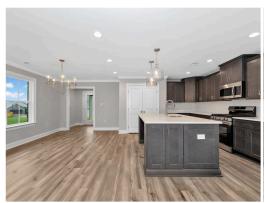

#### **ABOUT THIS PLAN**

The "Lenox" is a one story open floorplan with ample possibilities. This 4 bedroom 2 bath plan begins with a refined foyer entry way, which opens into a roomy living area with a vaulted ceiling. Next experience the open kitchen with large center island and adjoining dining room. The kitchen offers built in appliances, granite countertops and an expanded pantry. The primary quarters provide a large bedroom and walk in closet as well as a luxurious bathroom complete with a double granite vanity, garden/soaking tub, and tiled shower with glass door. This layout truly is a must see!