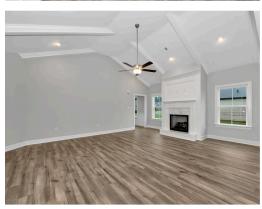

#### **ABOUT THIS PLAN**

The "Lenox" is a one story open floorplan with ample possibilities. This 4 bedroom 2 bath plan begins with a refined foyer entry way, which opens into a roomy living area with a vaulted ceiling. Next experience the open kitchen with large center island and adjoining dining room. The kitchen offers built in appliances, granite countertops and an expanded pantry. The primary quarters provide a large bedroom and walk in closet as well as a luxurious bathroom complete with a double granite vanity, garden/soaking tub, and tiled shower with glass door. This layout truly is a must see!

### **PLAN GALLERY**