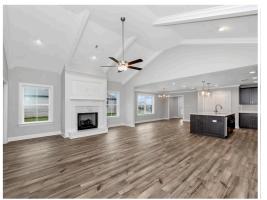

#### **ABOUT THIS PLAN**

The "Lenox" is a one story open floorplan with ample possibilities. This 4 bedroom 2 bath plan begins with a refined foyer entry way, which opens into a roomy living area with a vaulted ceiling. Next experience the open kitchen with large center island and adjoining dining room. The kitchen offers built in appliances, granite countertops and an expanded pantry. The primary quarters provide a large bedroom and walk in closet as well as a luxurious bathroom complete with a double granite vanity, garden/soaking tub, and tiled shower with glass door. This layout truly is a must see!

### **PLAN GALLERY**