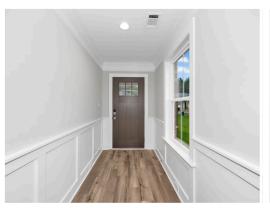

#### **ABOUT THIS PLAN**

The "Lenox" is a one story open floorplan with ample possibilities. This 4 bedroom 2 bath plan begins with a refined foyer entry way, which opens into a roomy living area with a vaulted ceiling. Next experience the open kitchen with large center island and adjoining dining room. The kitchen offers built in appliances, granite countertops and an expanded pantry. The primary quarters provide a large bedroom and walk in closet as well as a luxurious bathroom complete with a double granite vanity, garden/soaking tub, and tiled shower with glass door. This layout truly is a must see!

### **PLAN GALLERY**