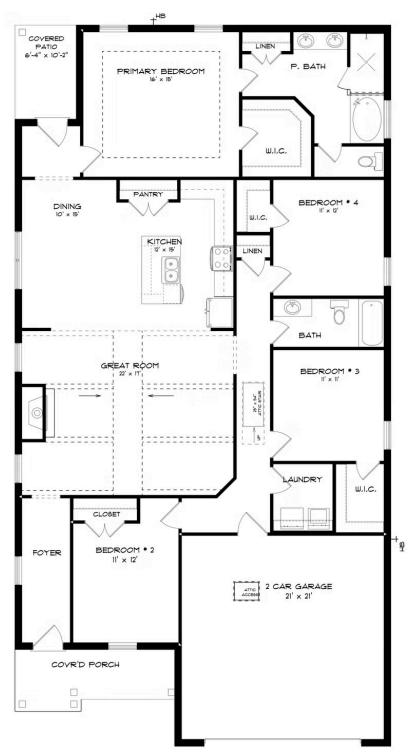

#### **ABOUT THIS PLAN**

The "Lenox" is a one story open floorplan with ample possibilities. This 4 bedroom 2 bath plan begins with a refined foyer entry way, which opens into a roomy living area with a vaulted ceiling. Next experience the open kitchen with large center island and adjoining dining room. The kitchen offers built in appliances, granite countertops and an expanded pantry. The primary quarters provide a large bedroom and walk in closet as well as a luxurious bathroom complete with a double granite vanity, garden/soaking tub, and tiled shower with glass door. This layout truly is a must see!