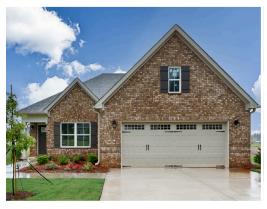

## **Leno**X Home Plan

Starting at \$375,899

**SQ FT**: 2,191 **Beds**: 4 **Baths**: 2.0

Garage: 2 Standard

Elevation B

Elevation D

#### **ABOUT THIS PLAN**

The "Lenox" is a one story open floorplan with ample possibilities. This 4 bedroom 2 bath plan begins with a refined foyer entry way, which opens into a roomy living area with a vaulted ceiling. Next experience the open kitchen with large center island and adjoining dining room. The kitchen offers built in appliances, granite countertops and an expanded pantry. The primary quarters provide a large bedroom and walk in closet as well as a luxurious bathroom complete with a double granite vanity, garden/soaking tub, and tiled shower with glass door. This layout truly is a must see!