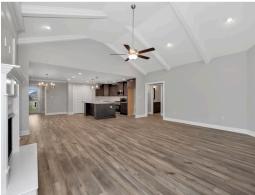

#### **ABOUT THIS PLAN**

The "Lenox" is a one story open floorplan with ample possibilities. This 4 bedroom 2 bath plan begins with a refined foyer entry way, which opens into a roomy living area with a vaulted ceiling. Next experience the open kitchen with large center island and adjoining dining room. The kitchen offers built in appliances, granite countertops and an expanded pantry. The primary quarters provide a large bedroom and walk in closet as well as a luxurious bathroom complete with a double granite vanity, garden/soaking tub, and tiled shower with glass door. This layout truly is a must see!

### **PLAN GALLERY**