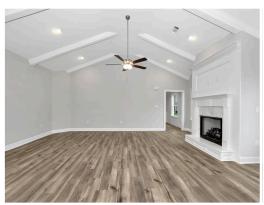

#### **ABOUT THIS PLAN**

The "Lenox" is a one story open floorplan with ample possibilities. This 4 bedroom 2 bath plan begins with a refined foyer entry way, which opens into a roomy living area with a vaulted ceiling. Next experience the open kitchen with large center island and adjoining dining room. The kitchen offers built in appliances, granite countertops and an expanded pantry. The primary quarters provide a large bedroom and walk in closet as well as a luxurious bathroom complete with a double granite vanity, garden/soaking tub, and tiled shower with glass door. This layout truly is a must see!

### **PLAN GALLERY**