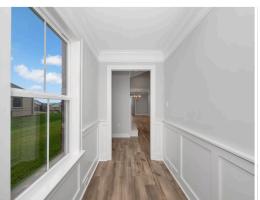

#### **ABOUT THIS PLAN**

The "Lenox" is a one story open floorplan with ample possibilities. This 4 bedroom 2 bath plan begins with a refined foyer entry way, which opens into a roomy living area with a vaulted ceiling. Next experience the open kitchen with large center island and adjoining dining room. The kitchen offers built in appliances, granite countertops and an expanded pantry. The primary quarters provide a large bedroom and walk in closet as well as a luxurious bathroom complete with a double granite vanity, garden/soaking tub, and tiled shower with glass door. This layout truly is a must see!

### **PLAN GALLERY**