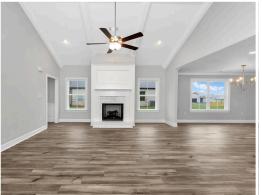

#### **ABOUT THIS PLAN**

The "Lenox" is a one story open floorplan with ample possibilities. This 4 bedroom 2 bath plan begins with a refined foyer entry way, which opens into a roomy living area with a vaulted ceiling. Next experience the open kitchen with large center island and adjoining dining room. The kitchen offers built in appliances, granite countertops and an expanded pantry. The primary quarters provide a large bedroom and walk in closet as well as a luxurious bathroom complete with a double granite vanity, garden/soaking tub, and tiled shower with glass door. This layout truly is a must see!

### **PLAN GALLERY**