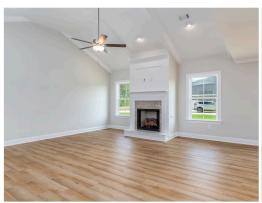

#### **ABOUT THIS PLAN**

Constant appeal and elegant definitions are found in the "Kinkade" plan for those calling for luxury and comfort. A vaulted beamed ceiling in the huge great room accentuates the space along with excellent finishes. The custom fireplace allows an even greater level of amenities while offering sheer enjoyment of an evening fire on those cooler nights. The huge kitchen's attention to custom cabinetry, upgraded stainless steel appliances, and granite counter tops, are sure to enhance cooking and eating experiences. Retire to the primary suite that exudes privacy and use of space and take advantage of the well thought out primary bath with every amenity for speedy starts for the day. From something as simple as a laundry room that does not abut any bedroom or the bonus room located upstairs along with a half bath that can be used as an office space, entertainment room, or even another bedroom; this plan provides plenty of comfort.