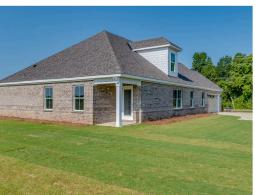

# Kinkade Home Plan

Starting at \$393,499

**SQ FT**: 2,383

**Beds**: 3 **Baths**: 2.5

Garage: 2 Standard

**ELEVATION H** 

**ELEVATION J** 

#### **ABOUT THIS PLAN**

Constant appeal and elegant definitions are found in the "Kinkade" plan for those calling for luxury and comfort. A vaulted beamed ceiling in the huge great room accentuates the space along with excellent finishes. The custom fireplace allows an even greater level of amenities while offering sheer enjoyment of an evening fire on those cooler nights. The huge kitchen's attention to custom cabinetry, upgraded stainless steel appliances, and granite counter tops, are sure to enhance cooking and eating experiences. Retire to the primary suite that exudes privacy and use of space and take advantage of the well thought out primary bath with every amenity for speedy starts for the day. From something as simple as a laundry room that does not abut any bedroom or the bonus room located upstairs along with a half bath that can be used as an office space, entertainment room, or even another bedroom; this plan provides plenty of comfort.