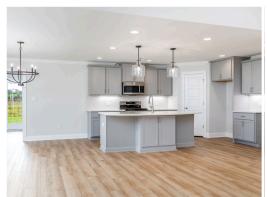

#### **ABOUT THIS PLAN**

Constant appeal and elegant definitions are found in the "Kinkade" plan for those calling for luxury and comfort. A vaulted beamed ceiling in the huge great room accentuates the space along with excellent finishes. The custom fireplace allows an even greater level of amenities while offering sheer enjoyment of an evening fire on those cooler nights. The huge kitchen's attention to custom cabinetry, upgraded stainless steel appliances, and granite counter tops, are sure to enhance cooking and eating experiences. Retire to the primary suite that exudes privacy and use of space and take advantage of the well thought out primary bath with every amenity for speedy starts for the day. From something as simple as a laundry room that does not abut any bedroom or the bonus room located upstairs along with a half bath that can be used as an office space, entertainment room, or even another bedroom; this plan provides plenty of comfort.

## **PLAN GALLERY**

#### **PLAN GALLERY**