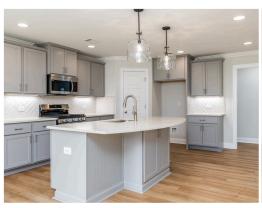

#### **ABOUT THIS PLAN**

Constant appeal and elegant definitions are found in the "Kinkade" plan for those calling for luxury and comfort. A vaulted beamed ceiling in the huge great room accentuates the space along with excellent finishes. The custom fireplace allows an even greater level of amenities while offering sheer enjoyment of an evening fire on those cooler nights. The huge kitchen's attention to custom cabinetry, upgraded stainless steel appliances, and granite counter tops, are sure to enhance cooking and eating experiences. Retire to the primary suite that exudes privacy and use of space and take advantage of the well thought out primary bath with every amenity for speedy starts for the day. From something as simple as a laundry room that does not abut any bedroom or the bonus room located upstairs along with a half bath that can be used as an office space, entertainment room, or even another bedroom; this plan provides plenty of comfort.

## **PLAN GALLERY**

#### **PLAN GALLERY**