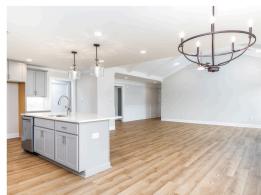

#### **ABOUT THIS PLAN**

Constant appeal and elegant definitions are found in the "Kinkade" plan for those calling for luxury and comfort. A vaulted beamed ceiling in the huge great room accentuates the space along with excellent finishes. The custom fireplace allows an even greater level of amenities while offering sheer enjoyment of an evening fire on those cooler nights. The huge kitchen's attention to custom cabinetry, upgraded stainless steel appliances, and granite counter tops, are sure to enhance cooking and eating experiences. Retire to the primary suite that exudes privacy and use of space and take advantage of the well thought out primary bath with every amenity for speedy starts for the day. From something as simple as a laundry room that does not abut any bedroom or the bonus room located upstairs along with a half bath that can be used as an office space, entertainment room, or even another bedroom; this plan provides plenty of comfort.

## **PLAN GALLERY**

#### **PLAN GALLERY**