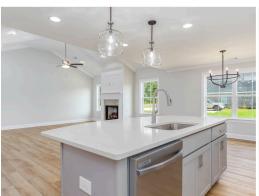

#### **ABOUT THIS PLAN**

Constant appeal and elegant definitions are found in the "Kinkade" plan for those calling for luxury and comfort. A vaulted beamed ceiling in the huge great room accentuates the space along with excellent finishes. The custom fireplace allows an even greater level of amenities while offering sheer enjoyment of an evening fire on those cooler nights. The huge kitchen's attention to custom cabinetry, upgraded stainless steel appliances, and granite counter tops, are sure to enhance cooking and eating experiences. Retire to the primary suite that exudes privacy and use of space and take advantage of the well thought out primary bath with every amenity for speedy starts for the day. From something as simple as a laundry room that does not abut any bedroom or the bonus room located upstairs along with a half bath that can be used as an office space, entertainment room, or even another bedroom; this plan provides plenty of comfort.

## **PLAN GALLERY**

#### **PLAN GALLERY**