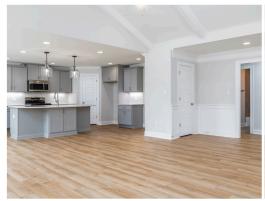

#### **ABOUT THIS PLAN**

Constant appeal and elegant definitions are found in the "Kinkade" plan for those calling for luxury and comfort. A vaulted beamed ceiling in the huge great room accentuates the space along with excellent finishes. The custom fireplace allows an even greater level of amenities while offering sheer enjoyment of an evening fire on those cooler nights. The huge kitchen's attention to custom cabinetry, upgraded stainless steel appliances, and granite counter tops, are sure to enhance cooking and eating experiences. Retire to the primary suite that exudes privacy and use of space and take advantage of the well thought out primary bath with every amenity for speedy starts for the day. From something as simple as a laundry room that does not abut any bedroom or the bonus room located upstairs along with a half bath that can be used as an office space, entertainment room, or even another bedroom; this plan provides plenty of comfort.

## **PLAN GALLERY**

#### **PLAN GALLERY**