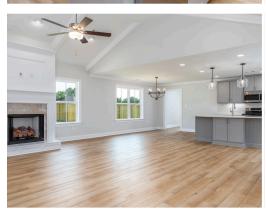

#### **ABOUT THIS PLAN**

Constant appeal and elegant definitions are found in the "Kinkade" plan for those calling for luxury and comfort. A vaulted beamed ceiling in the huge great room accentuates the space along with excellent finishes. The custom fireplace allows an even greater level of amenities while offering sheer enjoyment of an evening fire on those cooler nights. The huge kitchen's attention to custom cabinetry, upgraded stainless steel appliances, and granite counter tops, are sure to enhance cooking and eating experiences. Retire to the primary suite that exudes privacy and use of space and take advantage of the well thought out primary bath with every amenity for speedy starts for the day. From something as simple as a laundry room that does not abut any bedroom or the bonus room located upstairs along with a half bath that can be used as an office space, entertainment room, or even another bedroom; this plan provides plenty of comfort.

## **PLAN GALLERY**

#### **PLAN GALLERY**