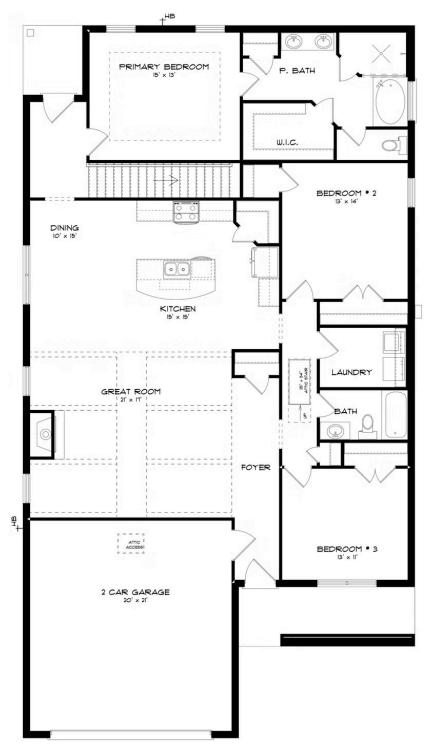

#### **ABOUT THIS PLAN**

Constant appeal and elegant definitions are found in the "Kinkade" plan for those calling for luxury and comfort. A vaulted beamed ceiling in the huge great room accentuates the space along with excellent finishes. The custom fireplace allows an even greater level of amenities while offering sheer enjoyment of an evening fire on those cooler nights. The huge kitchen's attention to custom cabinetry, upgraded stainless steel appliances, and granite counter tops, are sure to enhance cooking and eating experiences. Retire to the primary suite that exudes privacy and use of space and take advantage of the well thought out primary bath with every amenity for speedy starts for the day. From something as simple as a laundry room that does not abut any bedroom or the bonus room located upstairs along with a half bath that can be used as an office space, entertainment room, or even another bedroom; this plan provides plenty of comfort.