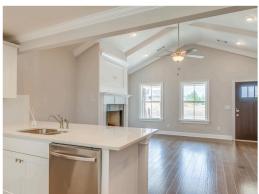

### **ABOUT THIS PLAN**

Simplistic and sensational, the "Kendrick" design offers fine details, all on one level with its attention to comfort and highly appealing use of space. Impressive great room with vaulted beamed ceiling and expansive space that offers a pleasant spot for family time or entertaining guests. Perfectly centered to the great room allowing open yet defined space, the kitchen is special in every way with granite island, custom cabinetry, and hardwood flooring. Separate primary suite allows privacy for the owner from the guests or other occupants of the house. Covered rear patio is great for an outdoor retreat. The two car garage completes the amenities to this all inclusive plan.

# **PLAN GALLERY**