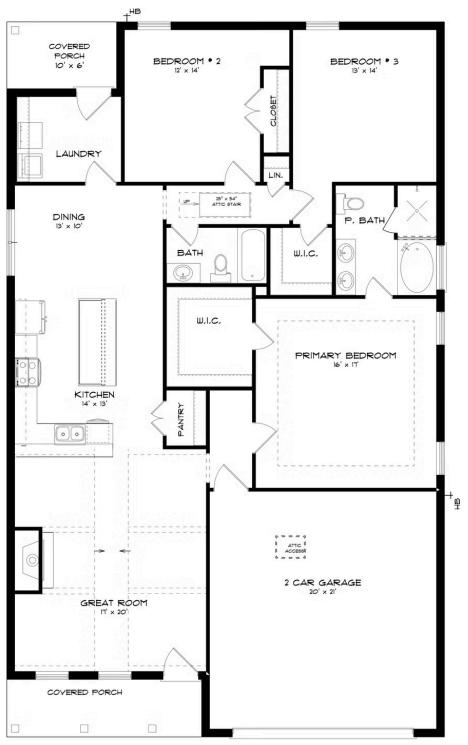

### **ABOUT THIS PLAN**

Simplistic and sensational, the "Kendrick" design offers fine details, all on one level with its attention to comfort and highly appealing use of space. Impressive great room with vaulted beamed ceiling and expansive space that offers a pleasant spot for family time or entertaining guests. Perfectly centered to the great room allowing open yet defined space, the kitchen is special in every way with granite island, custom cabinetry, and hardwood flooring. Separate primary suite allows privacy for the owner from the guests or other occupants of the house. Covered rear patio is great for an outdoor retreat. The two car garage completes the amenities to this all inclusive plan.

# **PLAN GALLERY**