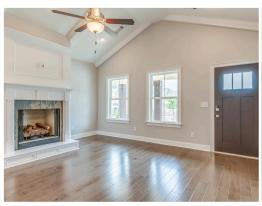

### **ABOUT THIS PLAN**

Simplistic and sensational, the "Kendrick" design offers fine details, all on one level with its attention to comfort and highly appealing use of space. Impressive great room with vaulted beamed ceiling and expansive space that offers a pleasant spot for family time or entertaining guests. Perfectly centered to the great room allowing open yet defined space, the kitchen is special in every way with granite island, custom cabinetry, and hardwood flooring. Separate primary suite allows privacy for the owner from the guests or other occupants of the house. Covered rear patio is great for an outdoor retreat. The two car garage completes the amenities to this all inclusive plan.

# **PLAN GALLERY**