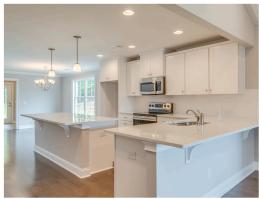

### **ABOUT THIS PLAN**

Simplistic and sensational, the "Kendrick" design offers fine details, all on one level with its attention to comfort and highly appealing use of space. Impressive great room with vaulted beamed ceiling and expansive space that offers a pleasant spot for family time or entertaining guests. Perfectly centered to the great room allowing open yet defined space, the kitchen is special in every way with granite island, custom cabinetry, and hardwood flooring. Separate primary suite allows privacy for the owner from the guests or other occupants of the house. Covered rear patio is great for an outdoor retreat. The two car garage completes the amenities to this all inclusive plan.

# **PLAN GALLERY**