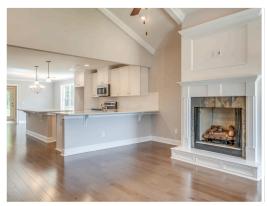

### **ABOUT THIS PLAN**

Simplistic and sensational, the "Kendrick" design offers fine details, all on one level with its attention to comfort and highly appealing use of space. Impressive great room with vaulted beamed ceiling and expansive space that offers a pleasant spot for family time or entertaining guests. Perfectly centered to the great room allowing open yet defined space, the kitchen is special in every way with granite island, custom cabinetry, and hardwood flooring. Separate primary suite allows privacy for the owner from the guests or other occupants of the house. Covered rear patio is great for an outdoor retreat. The two car garage completes the amenities to this all inclusive plan.

# **PLAN GALLERY**