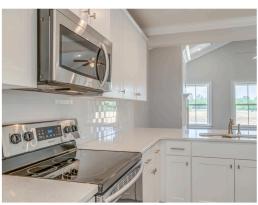

### **ABOUT THIS PLAN**

Simplistic and sensational, the "Kendrick" design offers fine details, all on one level with its attention to comfort and highly appealing use of space. Impressive great room with vaulted beamed ceiling and expansive space that offers a pleasant spot for family time or entertaining guests. Perfectly centered to the great room allowing open yet defined space, the kitchen is special in every way with granite island, custom cabinetry, and hardwood flooring. Separate primary suite allows privacy for the owner from the guests or other occupants of the house. Covered rear patio is great for an outdoor retreat. The two car garage completes the amenities to this all inclusive plan.

# **PLAN GALLERY**