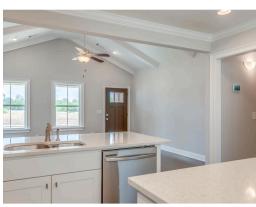

### **ABOUT THIS PLAN**

Simplistic and sensational, the "Kendrick" design offers fine details, all on one level with its attention to comfort and highly appealing use of space. Impressive great room with vaulted beamed ceiling and expansive space that offers a pleasant spot for family time or entertaining guests. Perfectly centered to the great room allowing open yet defined space, the kitchen is special in every way with granite island, custom cabinetry, and hardwood flooring. Separate primary suite allows privacy for the owner from the guests or other occupants of the house. Covered rear patio is great for an outdoor retreat. The two car garage completes the amenities to this all inclusive plan.

# **PLAN GALLERY**