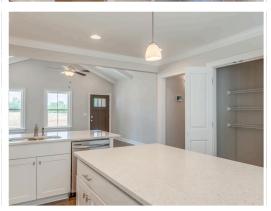

### **ABOUT THIS PLAN**

Simplistic and sensational, the "Kendrick" design offers fine details, all on one level with its attention to comfort and highly appealing use of space. Impressive great room with vaulted beamed ceiling and expansive space that offers a pleasant spot for family time or entertaining guests. Perfectly centered to the great room allowing open yet defined space, the kitchen is special in every way with granite island, custom cabinetry, and hardwood flooring. Separate primary suite allows privacy for the owner from the guests or other occupants of the house. Covered rear patio is great for an outdoor retreat. The two car garage completes the amenities to this all inclusive plan.