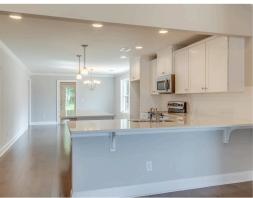

### **ABOUT THIS PLAN**

Simplistic and sensational, the "Kendrick" design offers fine details, all on one level with its attention to comfort and highly appealing use of space. Impressive great room with vaulted beamed ceiling and expansive space that offers a pleasant spot for family time or entertaining guests. Perfectly centered to the great room allowing open yet defined space, the kitchen is special in every way with granite island, custom cabinetry, and hardwood flooring. Separate primary suite allows privacy for the owner from the guests or other occupants of the house. Covered rear patio is great for an outdoor retreat. The two car garage completes the amenities to this all inclusive plan.

# **PLAN GALLERY**