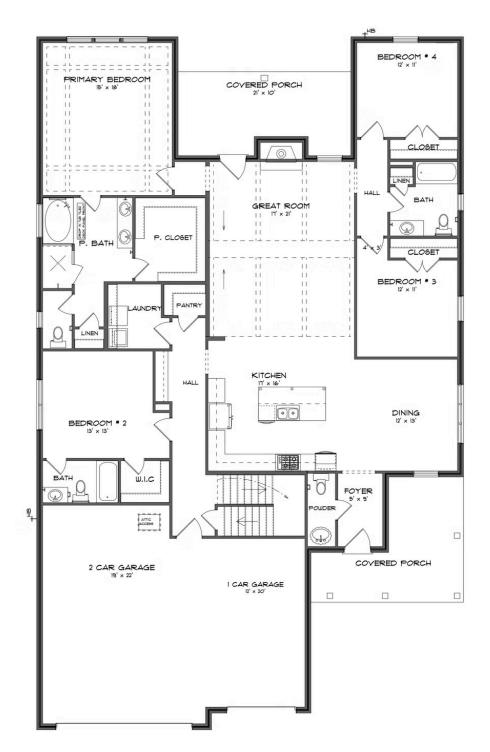

### FIRST FLOOR (E)

Prices, plans, dimensions, features, specifications, materials, and availability of homes or communities are subject to change without notice or obligation. Illustrations are artists depictions only and may differ from completed improvements. All prices subject to change without notice. Please contact your sales associate before writing an offer.

# **ABOUT THIS PLAN**

With 4 bedrooms and 4.5 baths huddled around the spectacular great room, "Huddlestone II" offers a great plan with an exceptional use of space. The large great room area with vaulted ceilings is complete with a fireplace and opens into the spacious kitchen finished with granite countertops and a large island. Retreat to the entry or rear covered patios that offer a surplus amount of shade and a serene setting on any given day. Added to the primary bedroom and bath, the 3 additional bedrooms provide plenty of closet space and two bathrooms. This highly desirable plan is perfect for numerous ways of life, but especially for multi-generational families. The plan is rounded out exquisitely with a 3-car garage. The 2nd floor is home to a large bonus room featuring a full bath and walk-in-closet.