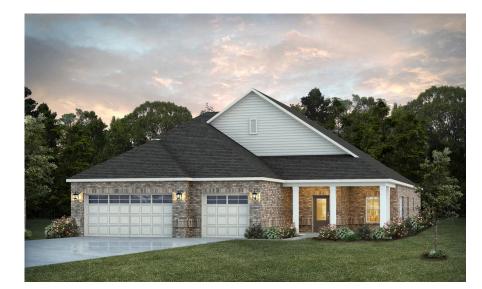

Huddlestone II Home Plan

Starting at \$491,399

SQ FT: 3,054 Beds: 4 Baths: 4.5 Garage: 3 Standard

ELEVATION E

**ELEVATION F** 

# **ABOUT THIS PLAN**

With 4 bedrooms and 4.5 baths huddled around the spectacular great room, "Huddlestone II" offers a great plan with an exceptional use of space. The large great room area with vaulted ceilings is complete with a fireplace and opens into the spacious kitchen finished with granite countertops and a large island. Retreat to the entry or rear covered patios that offer a surplus amount of shade and a serene setting on any given day. Added to the primary bedroom and bath, the 3 additional bedrooms provide plenty of closet space and two bathrooms. This highly desirable plan is perfect for numerous ways of life, but especially for multi-generational families. The plan is rounded out exquisitely with a 3-car garage. The 2nd floor is home to a large bonus room featuring a full bath and walk-in-closet.