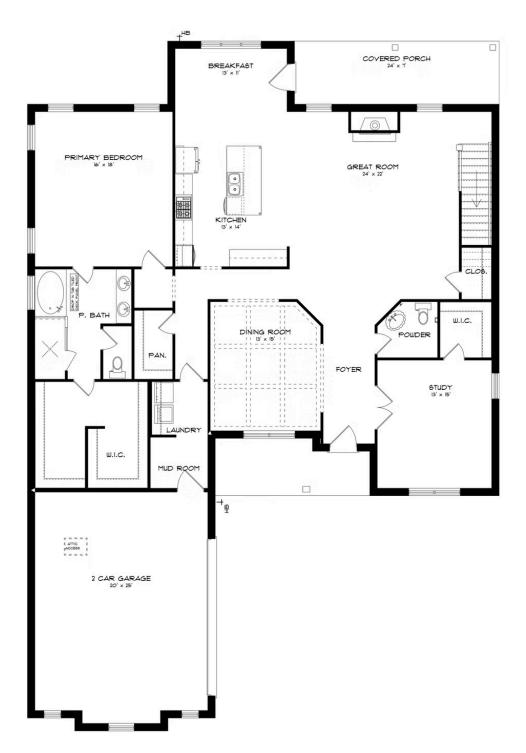

## **FIRST FLOOR (H)**

Prices, plans, dimensions, features, specifications, materials, and availability of homes or communities are subject to change without notice or obligation. Illustrations are artists depictions only and may differ from completed improvements. All prices subject to change without notice. Please contact your sales associate before writing an offer.

#### **ABOUT THIS PLAN**

The sky is the limit in the "Highland" plan sketched for those who insist on a higher standard of living. A space for every imaginable use, this house speaks volume and comfort with a kitchen featuring a gigantic 8'x 4' granite island that opens to family/great room area. Oversized study, located on the first level provides space for a home office, nursery, or a quiet place for reading or simply relaxing. Owner's quarters boasts room for endless furniture and hails a huge walk-in closet. Separate the family to the second floor where there's a whole new dimension with bedrooms and baths that are endless as well as a highly usable loft area. Protect the interior of the house by kicking off the shoes in the convenient mud room off the garage. Ultimate price, use of space, and total utilization define this plan.