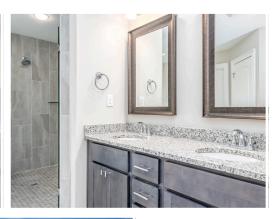

#### **ABOUT THIS PLAN**

Constant appeal and elegant definitions are found in the "Hampton" for those calling for luxury and comfort. Vaulted beamed ceiling in huge great room suggests space, and excellence in finishes. Custom fireplace allows an even greater level of amenities while offering sheer enjoyment of an evening fire on those cooler nights. Huge kitchen's attention to custom cabinetry, steel appliances, and granite counter tops, are sure to enhance cooking and eating experiences. Retire to the primary suite that exudes privacy and use of space and take advantage of the well thought out primary bath with every amenity for speedy starts for the day. From something as simple as a laundry room that does not abut any bedroom or living area, this plan provides plenty of comfort.