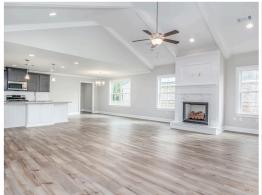

#### **ABOUT THIS PLAN**

Constant appeal and elegant definitions are found in the "Hampton" for those calling for luxury and comfort. Vaulted beamed ceiling in huge great room suggests space, and excellence in finishes. Custom fireplace allows an even greater level of amenities while offering sheer enjoyment of an evening fire on those cooler nights. Huge kitchen's attention to custom cabinetry, steel appliances, and granite counter tops, are sure to enhance cooking and eating experiences. Retire to the primary suite that exudes privacy and use of space and take advantage of the well thought out primary bath with every amenity for speedy starts for the day. From something as simple as a laundry room that does not abut any bedroom or living area, this plan provides plenty of comfort.

## **PLAN GALLERY**

### **PLAN GALLERY**