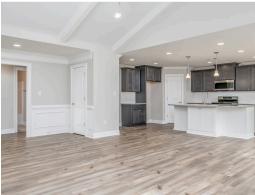

#### **ABOUT THIS PLAN**

Constant appeal and elegant definitions are found in the "Hampton" for those calling for luxury and comfort. Vaulted beamed ceiling in huge great room suggests space, and excellence in finishes. Custom fireplace allows an even greater level of amenities while offering sheer enjoyment of an evening fire on those cooler nights. Huge kitchen's attention to custom cabinetry, steel appliances, and granite counter tops, are sure to enhance cooking and eating experiences. Retire to the primary suite that exudes privacy and use of space and take advantage of the well thought out primary bath with every amenity for speedy starts for the day. From something as simple as a laundry room that does not abut any bedroom or living area, this plan provides plenty of comfort.

## **PLAN GALLERY**

### **PLAN GALLERY**