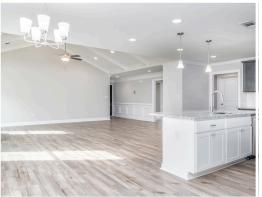

#### **ABOUT THIS PLAN**

Constant appeal and elegant definitions are found in the "Hampton" for those calling for luxury and comfort. Vaulted beamed ceiling in huge great room suggests space, and excellence in finishes. Custom fireplace allows an even greater level of amenities while offering sheer enjoyment of an evening fire on those cooler nights. Huge kitchen's attention to custom cabinetry, steel appliances, and granite counter tops, are sure to enhance cooking and eating experiences. Retire to the primary suite that exudes privacy and use of space and take advantage of the well thought out primary bath with every amenity for speedy starts for the day. From something as simple as a laundry room that does not abut any bedroom or living area, this plan provides plenty of comfort.

## **PLAN GALLERY**

### **PLAN GALLERY**