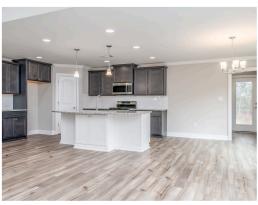

#### **ABOUT THIS PLAN**

Constant appeal and elegant definitions are found in the "Hampton" for those calling for luxury and comfort. Vaulted beamed ceiling in huge great room suggests space, and excellence in finishes. Custom fireplace allows an even greater level of amenities while offering sheer enjoyment of an evening fire on those cooler nights. Huge kitchen's attention to custom cabinetry, steel appliances, and granite counter tops, are sure to enhance cooking and eating experiences. Retire to the primary suite that exudes privacy and use of space and take advantage of the well thought out primary bath with every amenity for speedy starts for the day. From something as simple as a laundry room that does not abut any bedroom or living area, this plan provides plenty of comfort.

## **PLAN GALLERY**

### **PLAN GALLERY**