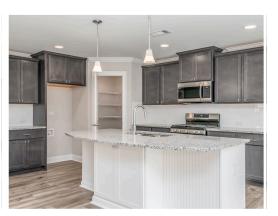

#### **ABOUT THIS PLAN**

Constant appeal and elegant definitions are found in the "Hampton" for those calling for luxury and comfort. Vaulted beamed ceiling in huge great room suggests space, and excellence in finishes. Custom fireplace allows an even greater level of amenities while offering sheer enjoyment of an evening fire on those cooler nights. Huge kitchen's attention to custom cabinetry, steel appliances, and granite counter tops, are sure to enhance cooking and eating experiences. Retire to the primary suite that exudes privacy and use of space and take advantage of the well thought out primary bath with every amenity for speedy starts for the day. From something as simple as a laundry room that does not abut any bedroom or living area, this plan provides plenty of comfort.

## **PLAN GALLERY**

### **PLAN GALLERY**