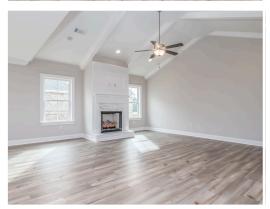

#### **ABOUT THIS PLAN**

Constant appeal and elegant definitions are found in the "Hampton" for those calling for luxury and comfort. Vaulted beamed ceiling in huge great room suggests space, and excellence in finishes. Custom fireplace allows an even greater level of amenities while offering sheer enjoyment of an evening fire on those cooler nights. Huge kitchen's attention to custom cabinetry, steel appliances, and granite counter tops, are sure to enhance cooking and eating experiences. Retire to the primary suite that exudes privacy and use of space and take advantage of the well thought out primary bath with every amenity for speedy starts for the day. From something as simple as a laundry room that does not abut any bedroom or living area, this plan provides plenty of comfort.

## **PLAN GALLERY**

### **PLAN GALLERY**