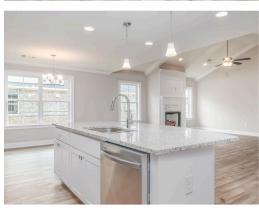

#### **ABOUT THIS PLAN**

Constant appeal and elegant definitions are found in the "Hampton" for those calling for luxury and comfort. Vaulted beamed ceiling in huge great room suggests space, and excellence in finishes. Custom fireplace allows an even greater level of amenities while offering sheer enjoyment of an evening fire on those cooler nights. Huge kitchen's attention to custom cabinetry, steel appliances, and granite counter tops, are sure to enhance cooking and eating experiences. Retire to the primary suite that exudes privacy and use of space and take advantage of the well thought out primary bath with every amenity for speedy starts for the day. From something as simple as a laundry room that does not abut any bedroom or living area, this plan provides plenty of comfort.

## **PLAN GALLERY**

### **PLAN GALLERY**