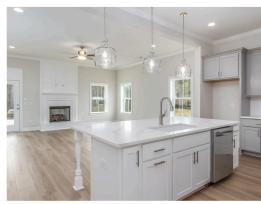

The heart of the home is the open-concept kitchen, featuring a large island that seamlessly connects to the great room and spacious dining area, creating the perfect setting for hosting family, friends, and neighbors. The primary suite is thoughtfully located on the main level, offering a private retreat with a luxurious en-suite bathroom. Upstairs, you'll find three additional bedrooms, two bathrooms, and a versatile bonus room, ideal for a media space or game room.

#### **PLAN GALLERY**