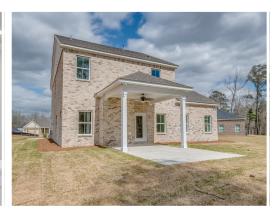

# **Filmore**

**Home Plan** 

Starting at \$493,099

**SQ FT**: 2,934

**Beds:** 4 **Baths:** 3.5

Garage: 2 Standard

**ELEVATION A** 

**ELEVATION B** 

#### **ABOUT THIS PLAN**

Step into the Filmore, a beautifully designed two-story home that blends functionality, comfort, and style. With plenty of bedrooms and bathrooms, and a flex room perfect for a home office, playroom, or cozy sitting area, this home adapts to your lifestyle.

The heart of the home is the open-concept kitchen, featuring a large island that seamlessly connects to the great room and spacious dining area, creating the perfect setting for hosting family, friends, and neighbors. The primary suite is thoughtfully located on the main level, offering a private retreat with a luxurious en-suite bathroom. Upstairs, you'll find three additional bedrooms, two bathrooms, and a versatile bonus room, ideal for a media space or game room.

Designed for modern living, the Filmore includes integrated smart home technology, making everyday life more convenient and connected. Experience effortless comfort with energy-efficient features, advanced