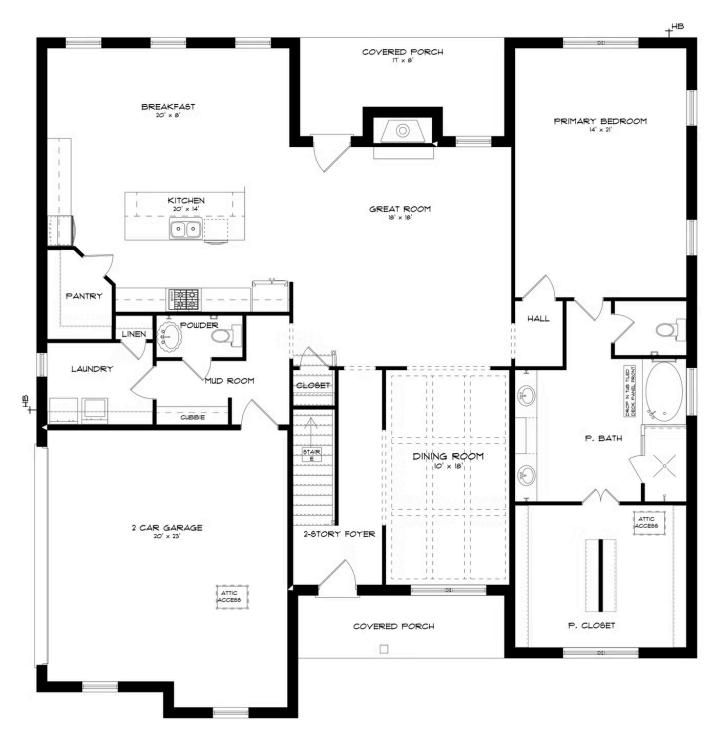

### FIRST FLOOR (J)

Prices, plans, dimensions, features, specifications, materials, and availability of homes or communities are subject to change without notice or obligation. Illustrations are artists depictions only and may differ from completed improvements. All prices subject to change without notice. Please contact your sales associate before writing an offer.

#### **ABOUT THIS PLAN**

Indulge in the allure of the "Emberly" plan, a home designed for unparalleled versatility and luxury. This unique package boasts not one, but two primary suites, strategically positioned on each level. From the moment you step into the towering two-story foyer, you'll be captivated by the architectural details that define this home. For those who love to entertain, the spacious gourmet kitchen beckons, complete with a granite work island, custom cabinetry, and a generously sized walk-in pantry. Hosting gatherings becomes a breeze as you prepare a grand spread for any number of guests. The elegant formal dining room featuring a coffered ceiling add a touch of sophistication. The second floor unfolds to reveal three large bedrooms, an additional primary bedroom, and a loft area that surpasses expectations. This versatile space accommodates massive furniture and provides room for a pool or game table, promising endless possibilities. Step outside to the expansive rear covered patio, offering a variety of uses to enhance your comfort and elevate the desirability of this