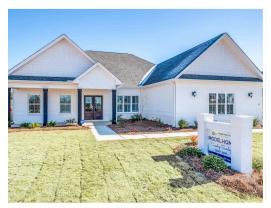

# Dogwood Home Plan

Starting at \$485,299

**SQ FT:** 3,088

**Beds:** 4 **Baths:** 3.0

Garage: 2 Standard

Elevation G

Elevation H

### **ABOUT THIS PLAN**

This plan is sure to steal the show, just like a dogwood tree in full bloom. The long front porch is a perfect primer for all of the beauty housed in these four walls. The entryway is flanked with a study on one side and a formal dining on the other, and then you are lead directly into the large kitchen. An abundance of storage, both in cabinets and in the pantry, coupled with the large eat in island make this space a chef's dream. The kitchen flows seamlessly into the large great room with a corner fireplace and wall of windows looking out onto the covered porch on the rear of the home. Off to one side of the main living area you'll find the primary suite that leaves nothing to be desired: tray ceilings, soaking bathtub, roomy shower, and one of the largest walk-in closets we have ever laid eyes on. The opposite side of the main living area is home to three additional bedrooms and two full bathrooms, plus a drop zone and laundry room that lead into the garage. What more