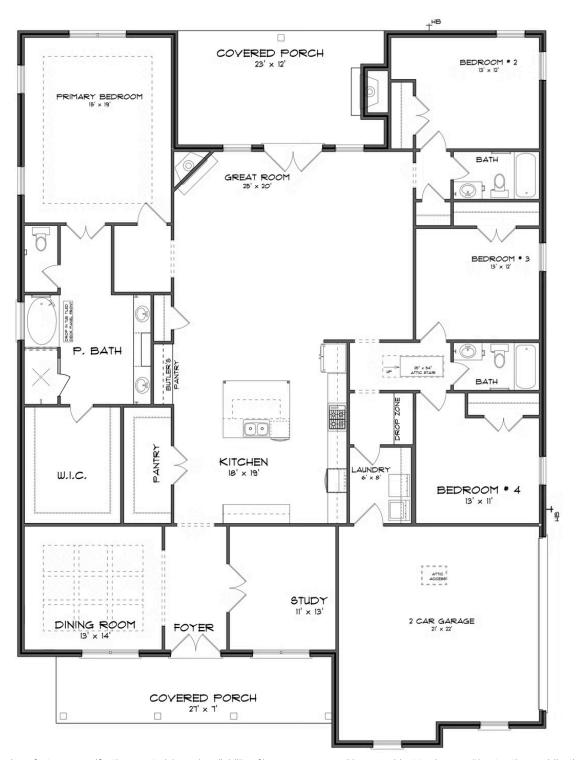

### **ABOUT THIS PLAN**

This plan is sure to steal the show, just like a dogwood tree in full bloom. The long front porch is a perfect primer for all of the beauty housed in these four walls. The entryway is flanked with a study on one side and a formal dining on the other, and then you are lead directly into the large kitchen. An abundance of storage, both in cabinets and in the pantry, coupled with the large eat in island make this space a chef's dream. The kitchen flows seamlessly into the large great room with a corner fireplace and wall of windows looking out onto the covered porch on the rear of the home. Off to one side of the main living area you'll find the primary suite that leaves nothing to be desired: tray ceilings, soaking bathtub, roomy shower, and one of the largest walk-in closets we have ever laid eyes on. The opposite side of the main living area is home to three additional bedrooms and two full bathrooms, plus a drop zone and laundry room that lead into the garage. What more

## **FIRST FLOOR (G)**

Prices, plans, dimensions, features, specifications, materials, and availability of homes or communities are subject to change without notice or obligation. Illustrations are artists depictions only and may differ from completed improvements. All prices subject to change without notice. Please contact your sales associate before writing an offer.