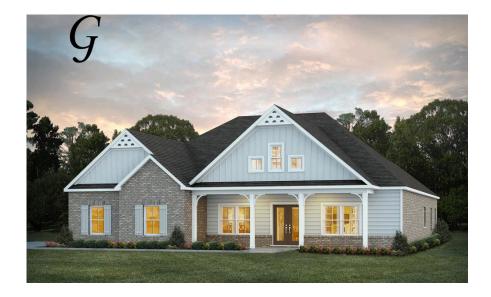

# Dogwood Home Plan

Starting at \$485,299

**SQ FT:** 3,088

**Beds:** 4 **Baths:** 3.0

Garage: 2 Standard

Elevation G

Elevation H

### **ABOUT THIS PLAN**

This plan is sure to steal the show, just like a dogwood tree in full bloom. The long front porch is a perfect primer for all of the beauty housed in these four walls. The entryway is flanked with a study on one side and a formal dining on the other, and then you are lead directly into the large kitchen. An abundance of storage, both in cabinets and in the pantry, coupled with the large eat in island make this space a chef's dream. The kitchen flows seamlessly into the large great room with a corner fireplace and wall of windows looking out onto the covered porch on the rear of the home. Off to one side of the main living area you'll find the primary suite that leaves nothing to be desired: tray ceilings, soaking bathtub, roomy shower, and one of the largest walk-in closets we have ever laid eyes on. The opposite side of the main living area is home to three additional bedrooms and two full bathrooms, plus a drop zone and laundry room that lead into the garage. What more