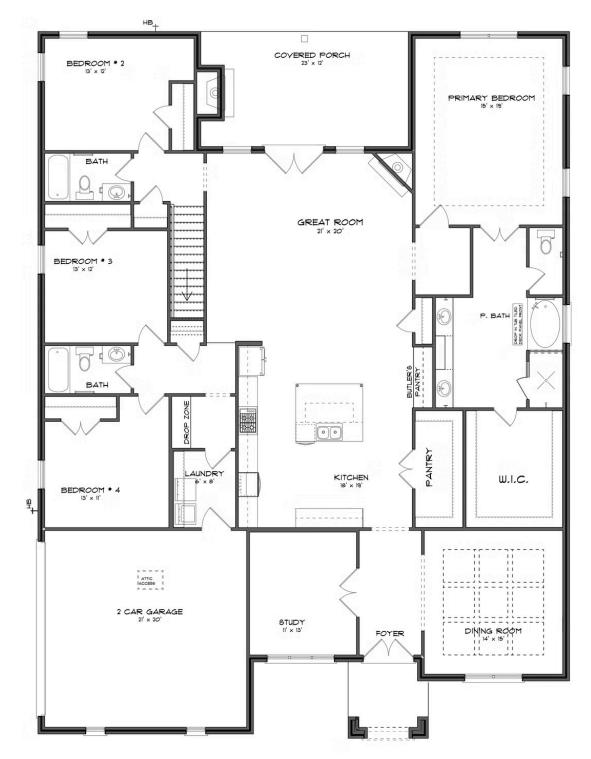

FIRST FLOOR (G)

Prices, plans, dimensions, features, specifications, materials, and availability of homes or communities are subject to change without notice or obligation. Illustrations are artists depictions only and may differ from completed improvements. All prices subject to change without notice. Please contact your sales associate before writing an offer.

## **ABOUT THIS PLAN**

This plan is sure to steal the show, just like a dogwood tree in full bloom. The long front porch is a perfect primer for all of the beauty housed in these four walls. The entryway is flanked with a study on one side and a formal dining on the other, and then you are lead directly into the large kitchen. An abundance of storage, both in cabinets and in the pantry, coupled with the large eat in island make this space a chef's dream. The kitchen flows seamlessly into the large great room with a corner fireplace and wall of windows looking out onto the covered porch on the rear of the home. Off to one side of the main living area you'll find the primary suite that leaves nothing to be desired: tray ceilings, soaking bathtub, roomy shower, and one of the largest walk-in closets we have ever laid eyes on. The opposite side of the main living area is home to three additional bedrooms and two full bathrooms, plus a drop zone and laundry room that lead into the garage. On the 2nd floor there is a large Bonus Boom with a sitting area and full bath. What more could you need in a home?!