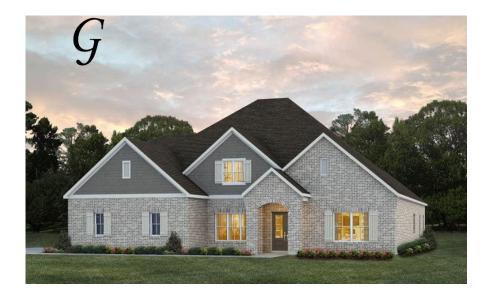

# Dogwood II Home Plan

Starting at \$521,999

SQ FT: 3,705 Beds: 4 Baths: 4.0 Garage: 2 Standard

Elevation G

Elevation H

## **ABOUT THIS PLAN**

This plan is sure to steal the show, just like a dogwood tree in full bloom. The long front porch is a perfect primer for all of the beauty housed in these four walls. The entryway is flanked with a study on one side and a formal dining on the other, and then you are lead directly into the large kitchen. An abundance of storage, both in cabinets and in the pantry, coupled with the large eat in island make this space a chef's dream. The kitchen flows seamlessly into the large great room with a corner fireplace and wall of windows looking out onto the covered porch on the rear of the home. Off to one side of the main living area you'll find the primary suite that leaves nothing to be desired: tray ceilings, soaking bathtub, roomy shower, and one of the largest walk-in closets we have ever laid eyes on. The opposite side of the main living area is home to three additional bedrooms and two full bathrooms, plus a drop zone and laundry room that lead into the garage. On the 2nd floor there is a large Bonus Boom with a sitting area and full bath. What more could you need in a home?!