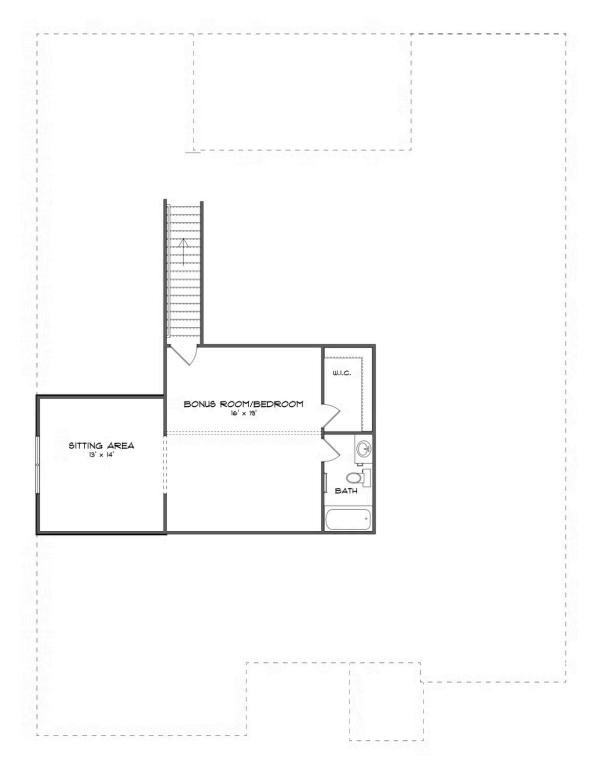

### SECOND FLOOR (G)

Prices, plans, dimensions, features, specifications, materials, and availability of homes or communities are subject to change without notice or obligation. Illustrations are artists depictions only and may differ from completed improvements. All prices subject to change without notice. Please contact your sales associate before writing an offer.

## **ABOUT THIS PLAN**

This plan is sure to steal the show, just like a dogwood tree in full bloom. The long front porch is a perfect primer for all of the beauty housed in these four walls. The entryway is flanked with a study on one side and a formal dining on the other, and then you are lead directly into the large kitchen. An abundance of storage, both in cabinets and in the pantry, coupled with the large eat in island make this space a chef's dream. The kitchen flows seamlessly into the large great room with a corner fireplace and wall of windows looking out onto the covered porch on the rear of the home. Off to one side of the main living area you'll find the primary suite that leaves nothing to be desired: tray ceilings, soaking bathtub, roomy shower, and one of the largest walk-in closets we have ever laid eyes on. The opposite side of the main living area is home to three additional bedrooms and two full bathrooms, plus a drop zone and laundry room that lead into the garage. On the 2nd floor there is a large Bonus Boom with a sitting area and full bath. What more could you need in a home?!