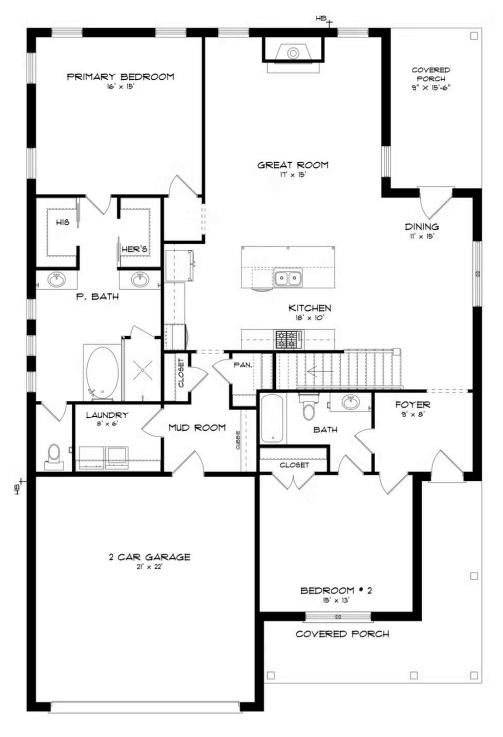

### FIRST FLOOR (D)

Prices, plans, dimensions, features, specifications, materials, and availability of homes or communities are subject to change without notice or obligation. Illustrations are artists depictions only and may differ from completed improvements. All prices subject to change without notice. Please contact your sales associate before writing an offer.

#### **ABOUT THIS PLAN**

The "Cunningham" floorplan features cunning details that will have you falling in love with this plan. The "Cunningham" boasts two entrances, one through the garage to the mudroom and one through the large, covered porch to the foyer. The foyer leads directly into the all-in-one kitchen, great room and dining room. The open-concept is a dream for entertaining or spending quality time together. The primary retreat off of the kitchen features a luxurious primary bathroom and two extensive walk-in closets. With two vanities on either side of the primary bathroom, you will never be fighting for counter space or elbow room. The upstairs flaunts a unique design with a loft, two bedrooms and a sweeping bonus room/bedroom. Need more space for a playroom? Make it a bonus room! Need a little more guest room or family room? Make it a bedroom and sitting area! The "Cunningham" floorplan offers endless possibilities to cater your house to your needs.