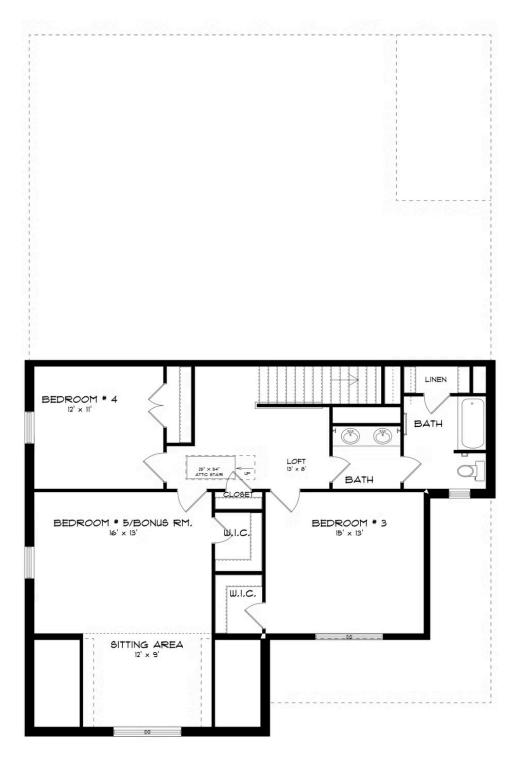

## **SECOND FLOOR (D)**

Prices, plans, dimensions, features, specifications, materials, and availability of homes or communities are subject to change without notice or obligation. Illustrations are artists depictions only and may differ from completed improvements. All prices subject to change without notice. Please contact your sales associate before writing an offer.

#### **ABOUT THIS PLAN**

The "Cunningham" floorplan features cunning details that will have you falling in love with this plan. The "Cunningham" boasts two entrances, one through the garage to the mudroom and one through the large, covered porch to the foyer. The foyer leads directly into the all-in-one kitchen, great room and dining room. The open-concept is a dream for entertaining or spending quality time together. The primary retreat off of the kitchen features a luxurious primary bathroom and two extensive walk-in closets. With two vanities on either side of the primary bathroom, you will never be fighting for counter space or elbow room. The upstairs flaunts a unique design with a loft, two bedrooms and a sweeping bonus room/bedroom. Need more space for a playroom? Make it a bonus room! Need a little more guest room or family room? Make it a bedroom and sitting area! The "Cunningham" floorplan offers endless possibilities to cater your house to your needs.