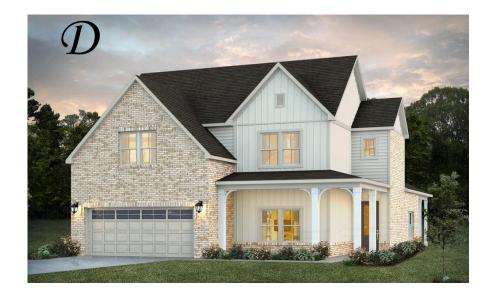

# Cunningham

**Home Plan** 

Starting at \$494,699

**SQ FT: 3,089** 

**Beds:** 5 **Baths:** 3.0

Garage: 2 Standard

Elevation D

Elevation E

#### **ABOUT THIS PLAN**

The "Cunningham" floorplan features cunning details that will have you falling in love with this plan. The "Cunningham" boasts two entrances, one through the garage to the mudroom and one through the large, covered porch to the foyer. The foyer leads directly into the all-in-one kitchen, great room and dining room. The open-concept is a dream for entertaining or spending quality time together. The primary retreat off of the kitchen features a luxurious primary bathroom and two extensive walk-in closets. With two vanities on either side of the primary bathroom, you will never be fighting for counter space or elbow room. The upstairs flaunts a unique design with a loft, two bedrooms and a sweeping bonus room/bedroom. Need more space for a playroom? Make it a bonus room! Need a little more guest room or family room? Make it a bedroom and sitting area! The "Cunningham" floorplan offers endless possibilities to cater your house to your needs.