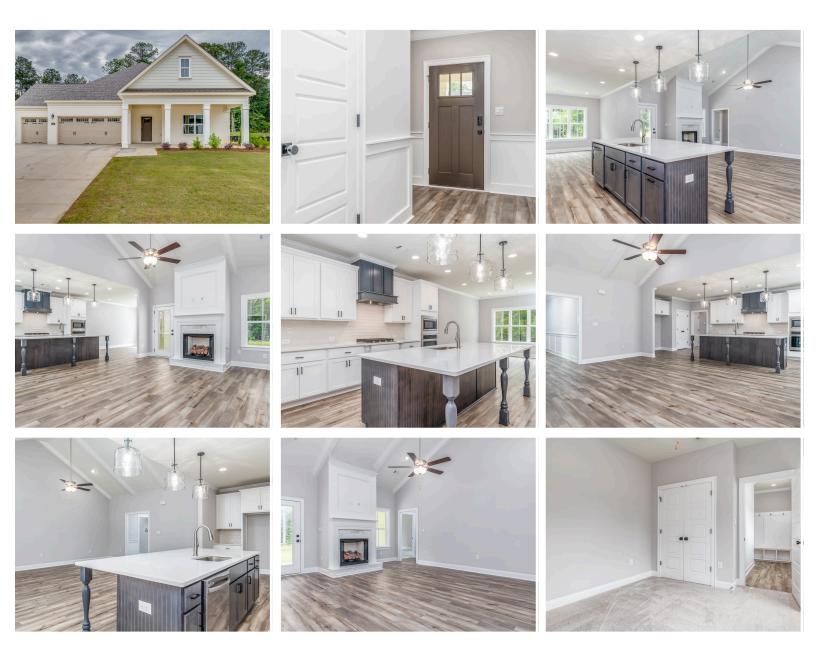

at blends comfort and style seamlessly. Enjoy the stunning great room with vaulted ceilings and a cozy fireplace, perfect for family gatherings. The generously sized primary bedroom offers a peaceful retreat tucked away in the back of the home, while three additional bedrooms provide private sanctuaries with ample closet space and two full bathrooms. Unwind on the rear covered patio for outdoor relaxation or create culinary masterpieces in the kitchen with a beautiful island perfect for socializing. "The Bridgeton" also caters to multi-generational living with an in-suite sleeping area. Ample storage options and a 3-car garage complete this perfect living space. The "Bridgeton" was tailor-made for spacious living!

#### ...Read More Online



### **ELEVATION F**





### **PLAN GALLERY**





### **PLAN GALLERY**