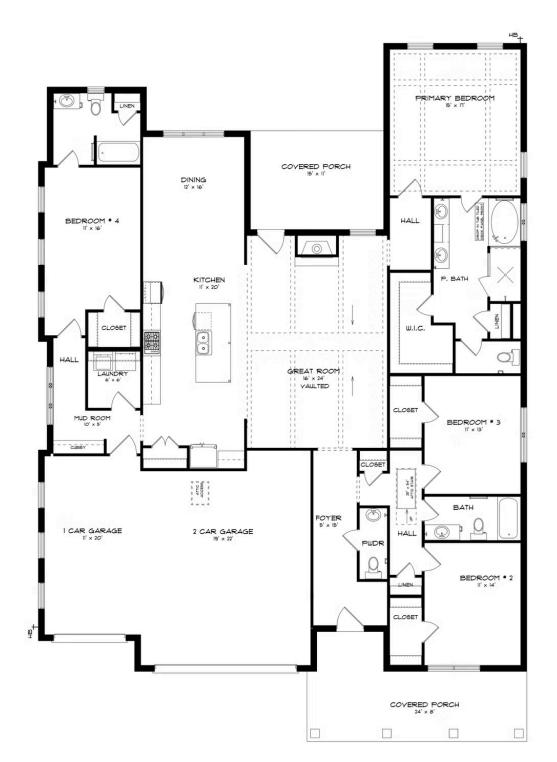

## Bridgeton Home Plan

Starting at \$470,999

SQ FT: 2,699 Beds: 4 Baths: 3.5 Garage: 3 Standard

## **ABOUT THIS PLAN**

Introducing "The Bridgeton" - a fabulously designed 4-bedroom, 3.5-bath home that blends comfort and style seamlessly. Enjoy the stunning great room with vaulted ceilings and a cozy fireplace, perfect for family gatherings. The generously sized primary bedroom offers a peaceful retreat tucked away in the back of the home, while three additional bedrooms provide private sanctuaries with ample closet space and two full bathrooms. Unwind on the rear covered patio for outdoor relaxation or create culinary masterpieces in the kitchen with a beautiful island perfect for socializing. "The Bridgeton" also caters to multi-generational living with an in-suite sleeping area. Ample storage options and a 3-car garage complete this perfect living space. The "Bridgeton" was tailor-made for spacious living!