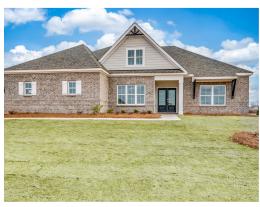

# Bainbridge Home Plan

Starting at \$459,399

**SQ FT**: 2,798

**Beds:** 4 **Baths:** 3.0

Garage: 2 Standard

Elevation H

Elevation J

### **ABOUT THIS PLAN**

The "Bainbridge" Plan is perfect for those who prefer elegance and space in the convenience of one level. This 4 bedroom, 3 bathroom plan features a sweeping great room and kitchen area that is perfect for cooking while also entertaining. A separate dining room is located at the front of the house connecting to the elegant foyer entry flowing into the open kitchen and great room. The kitchen features an attractive granite island that has plenty of seating space perfect for serving food while also entertaining guest in the great room. The grand primary suite provides a large private space along with a connecting bathroom complete with double vanity, separate shower, soaking tub and abundant storage space in the large walk in closet and linen closet. Three more bedrooms complete this floor plan, all with plentiful closet space along with two full bathrooms. This well laid floor plan can accommodate the space needed for a big family all in the space of one floor.

## **ELEVATION H**

Prices, plans, dimensions, features, specifications, materials, and availability of homes or communities are subject to change without notice or obligation. Illustrations are artists depictions only and may differ from completed improvements. All prices subject to change without notice. Please contact your sales associate before writing an offer.