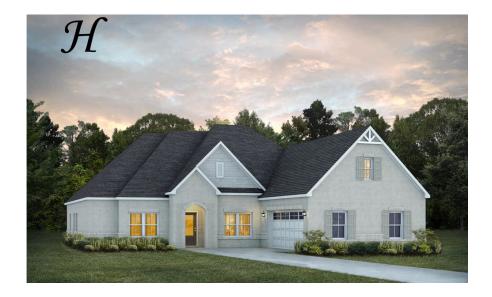

# Alexandria Home Plan

Starting at \$443,199

**SQ FT**: 2,705

**Beds:** 4 **Baths:** 3.0

Garage: 2 Standard

Elevation G

Elevation H

# **ELEVATION H**

Prices, plans, dimensions, features, specifications, materials, and availability of homes or communities are subject to change without notice or obligation. Illustrations are artists depictions only and may differ from completed improvements. All prices subject to change without notice. Please contact your sales associate before writing an offer.