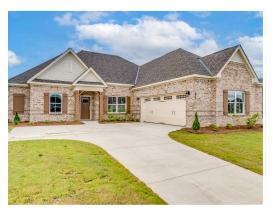

# Alexandria Home Plan

Starting at \$443,199

**SQ FT**: 2,705

**Beds:** 4 **Baths:** 3.0

Garage: 2 Standard

Elevation G

Elevation H

### **ABOUT THIS PLAN**

The "Alexandria" is sure to provide a delightful living experience with its one story design and easy access and flow from room to room. This Ranch-style home is sure to please! The appealing entry foyer is sophisticated yet open and joins the formal dining room and offers an additional room useful as a study or living room. The open vaulted family room and kitchen with large center granite island is made for entertaining. The unique primary suite offers a large bedroom area, functional primary bath with split granite vanities, garden/soaking tub and tiled shower with glass door and his and hers walk in closets. The additional 3 bedrooms provide plenty of closet space and two additional bathrooms. This highly desirable plan is perfect for multiple lifestyles.