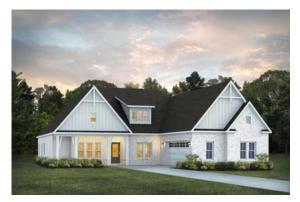

# Alexandria Home Plan

Starting at \$443,199

**SQ FT**: 2,705

**Beds:** 4 **Baths:** 3.0

Garage: 2 Standard



Elevation G



Elevation H

### **ABOUT THIS PLAN**

The "Alexandria" is sure to provide a delightful living experience with its one story design and easy access and flow from room to room. This Ranch-style home is sure to please! The appealing entry foyer is sophisticated yet open and joins the formal dining room and offers an additional room useful as a study or living room. The open vaulted family room and kitchen with large center granite island is made for entertaining. The unique primary suite offers a large bedroom area, functional primary bath with split granite vanities, garden/soaking tub and tiled shower with glass door and his and hers walk in closets. The additional 3 bedrooms provide plenty of closet space and two additional bathrooms. This highly desirable plan is perfect