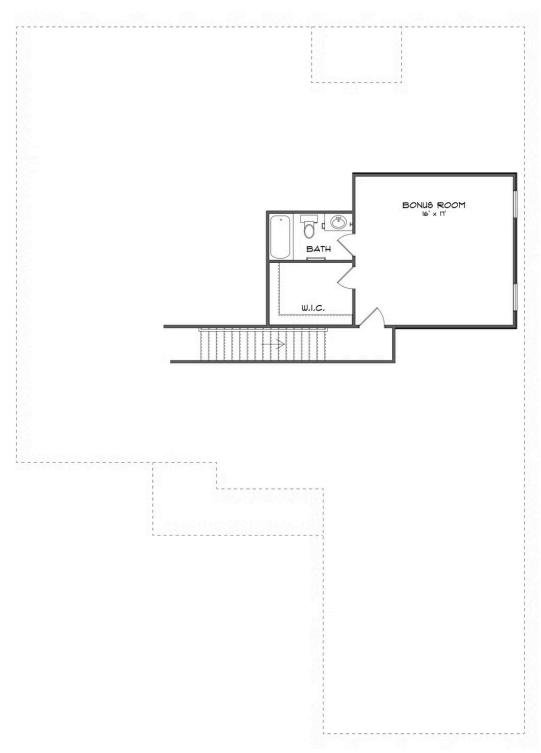

## **SECOND FLOOR (H)**

Prices, plans, dimensions, features, specifications, materials, and availability of homes or communities are subject to change without notice or obligation. Illustrations are artists depictions only and may differ from completed improvements. All prices subject to change without notice. Please contact your sales associate before writing an offer.

#### **ABOUT THIS PLAN**

The "Alexandria II" is sure to provide a delightful living experience with its one story design and easy access and flow from room to room. This Ranch-style home with 2nd floor bonus room is sure to please! The appealing entry foyer is sophisticated yet open and joins the formal dining room and offers an additional room useful as a study or living room. The open vaulted family room and kitchen with large center granite island is made for entertaining. The unique primary suite offers a large bedroom area, functional primary bath with split granite vanities, garden/soaking tub and tiled shower with glass door and his and hers walk in closets. The additional 3 bedrooms provide plenty of closet space and two additional bathrooms as well as an upstairs bonus room with full bath & closet. This highly desirable plan is perfect for multiple lifestyles.