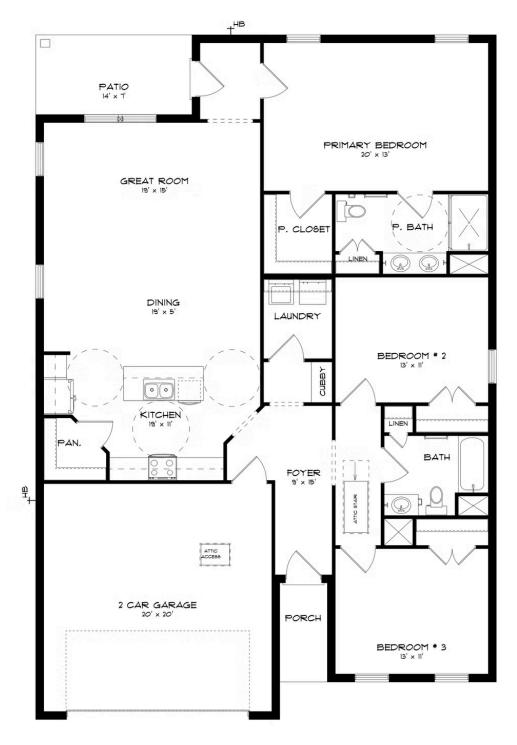

#### **ABOUT THIS PLAN**

The "Monterrey" floorplan includes 3 bedrooms and 2 bathrooms. The 2-car garage opens directly into the large foyer. The "Monterrey" boasts an open concept in the dining room, great room and kitchen. Just off the great room, the primary suite creates a serene oasis complete with a walk-in closet and bathroom. With 2 other bedrooms and bathroom, this plan offers ample space for all your needs.