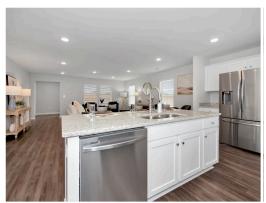

#### **ABOUT THIS PLAN**

The "Monterrey" floorplan includes 3 bedrooms and 2 bathrooms. The 2-car garage opens directly into the large foyer. The "Monterrey" boasts an open concept in the dining room, great room and kitchen. Just off the great room, the primary suite creates a serene oasis complete with a walk-in closet and bathroom. With 2 other bedrooms and bathroom, this plan offers ample space for all your needs.

## **PLAN GALLERY**

### **PLAN GALLERY**