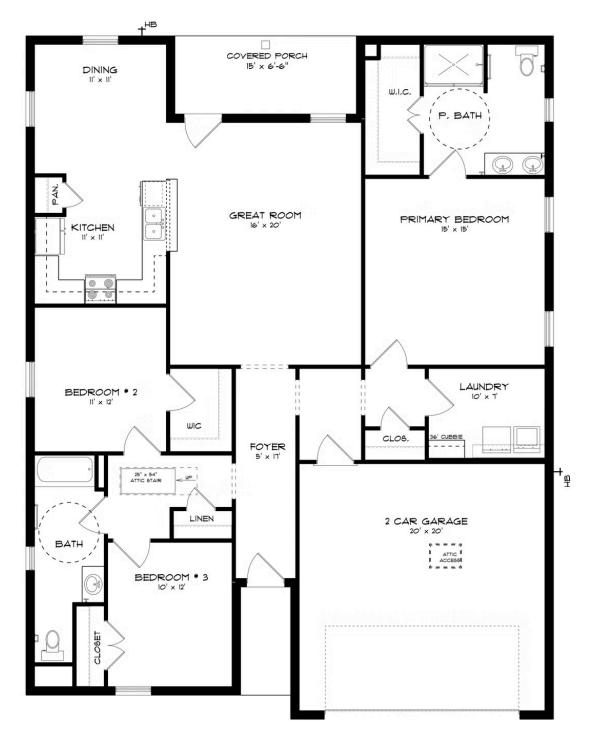

### **ABOUT THIS PLAN**

The "Fairway" floorplan makes a dramatic statement. The main hub of the home is its openness from the great room, dining, and kitchen area. This well thought out home is brimming with generous in kitchen, both baths & hallways. Primary bedroom is tucked away from the other bedrooms for ultimate privacy. Carefree kitchen aims to please with massive granite counter space. Step onto the covered patio, great for entertaining, or pull into the two car garage that complete the package this this amazing plan.