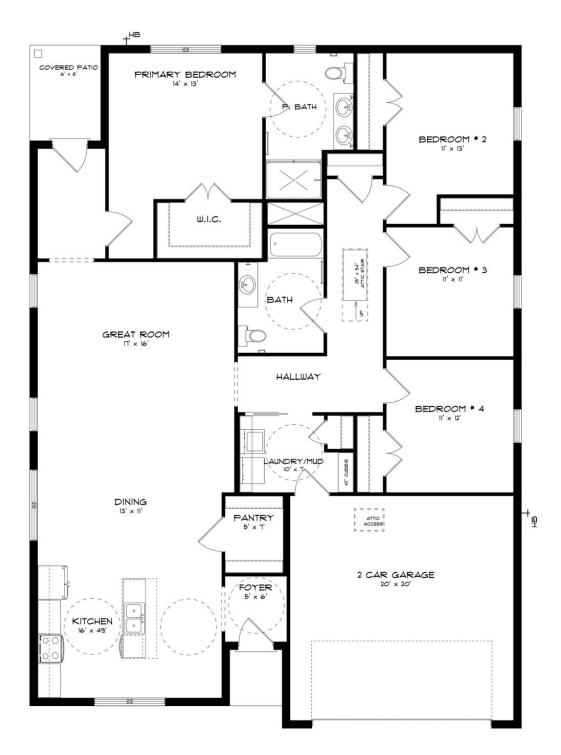

### ABOUT THIS PLAN

The "Allagash" floorplan includes 4 bedrooms and 2 bathrooms. A covered porch leads directly into the cozy foyer, which opens to the kitchen, dining and great room. This functional floorplan offers a seamless flow for entertaining or everyday life. The laundry room is accessible for the garage, making it a breeze to keep the house clean. It is also located near the front of the house for convenience. The primary retreat is located in the back of the house for complete privacy. Featuring a large walk-in closet, double-vanity and vinyl luxury floor tile, the primary creates a luxurious escape. The other three bedrooms complete the opposite side of the house and share a centrally located bathroom.