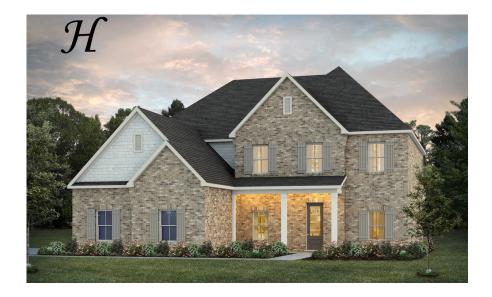

# Winchester

**Home Plan** 

Starting at \$513,299

**SQ FT:** 4,088

**Beds:** 7 **Baths:** 5.0

Garage: 2 Standard

Elevation H

Elevation J

#### **ABOUT THIS PLAN**

Welcome to the Winchester – a spacious home design ideal for gathering with family and friends. With 7 bedrooms and 5 bathrooms, including a primary suite and additional bedroom on the main level, there's more than enough space for everyone. The open-concept kitchen flows seamlessly into the great room and breakfast nook, and a separate dining room adds elegance for formal gatherings. Enjoy the convenience of a 2-car garage and laundry room on the main level. Step outside to relax on the covered front porch with neighbors or unwind on the covered back patio. Upstairs, you'll find a spacious loft area and 5 additional bedrooms with ample closet space. A set of secondary bedrooms share a convenient dual-entry en-suite bathroom. This home offers the perfect blend of comfort and functionality for modern living.