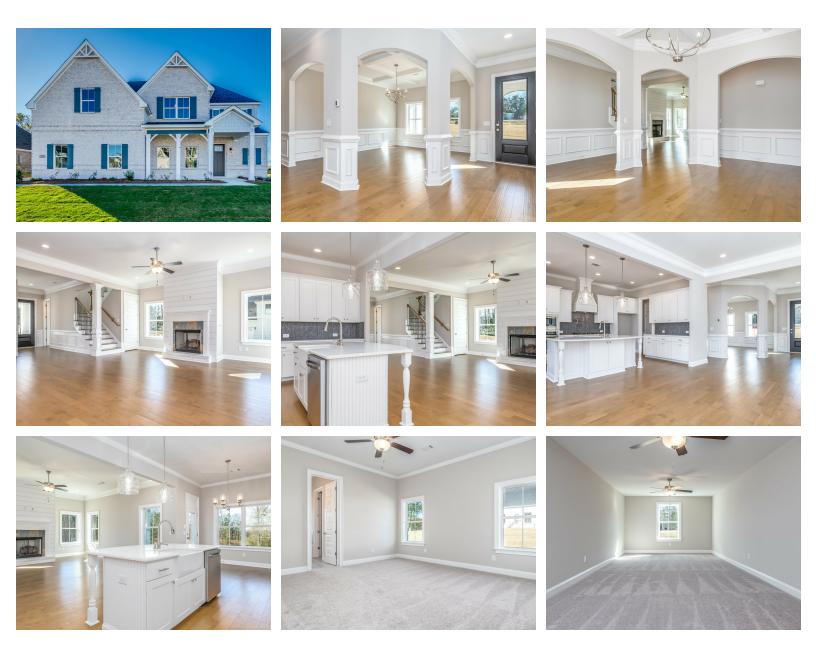

Walden Home Plan

Starting at \$491,499

SQ FT: 3,721 Beds: 5 Baths: 3.5 Garage: 2 Standard

Elevation F

## ABOUT THIS PLAN

Methodical design, the "Walden" plan is unique in every way and offers different concepts than most other plans. Entertain in style where the elbow room is endless with an open feeling and limitless ranges. Dreamy primary suite makes arranging furniture a snap with massive wall space and soaring ceilings. The primary closet is larger than any bedroom in other plans and will take care of storing all necessities. Splendid kitchen is almost mesmerizing at first glance with its state of the art layout featuring custom angled granite island and stylish plumbing and lighting packages. Position the high capacity washer/dryer, as well as all cleaning gadgets in the oversized laundry room that allows a growing family another option for easy living. Loft area off the open hallway on the second floor fulfills the needs of a large family while allowing a place for the kids to hang out or provides a media/craft/home schooling room. Four spaciously appealing bedrooms also situated on this floor complete the unbelievable design that is aimed at accommodating all needs in a family dwelling.

#### **PLAN GALLERY**

Prices, plans, dimensions, features, specifications, materials, and availability of homes or communities are subject to change without notice or obligation. Illustrations are artists depictions only and may differ from completed improvements. All prices subject to change without notice. Please contact your sales associate before writing an offer.