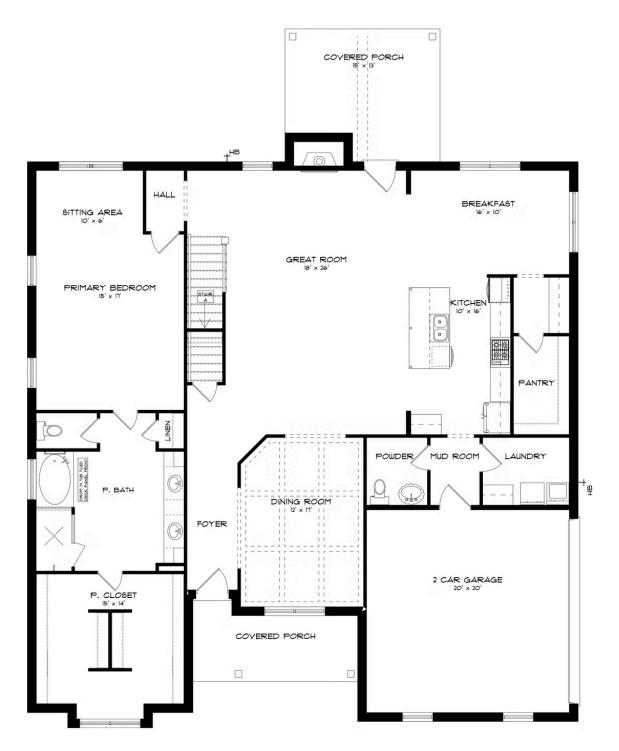

**FIRST FLOOR (H)** 

Prices, plans, dimensions, features, specifications, materials, and availability of homes or communities are subject to change without notice or obligation. Illustrations are artists depictions only and may differ from completed improvements. All prices subject to change without notice. Please contact your sales associate before writing an offer.

## **ABOUT THIS PLAN**

Experience the "Summerville" floorplan – a harmonious blend of space, elegance, and comfort that exudes old-world charm while boasting high-end amenities. Step stunning foyer that is open to the dining area with a coffered ceiling, and into the great room. As you explore further, you'll be captivated by the impressive staircase at the rear of the home. With ten-foot ceilings enhancing the downstairs space, you'll find a gourmet kitchen complete with a butler's pantry and an oversized pantry, along with the perfect granite island for hosting family and friends. The laundry room is not just practical but also spacious enough for a freezer or any cleaning apparatus you might need. The grand primary suite is a sanctuary unto itself, leaving no detail overlooked. It features a cozy sitting area, a massive closet, and a luxurious primary bath with double granite vanities, a separate full tile shower with a heavy glass door, and a soaking tub. Upstairs, there's room for everyone, with three generously sized bedrooms and a bonus/media room that offers versatile living options.