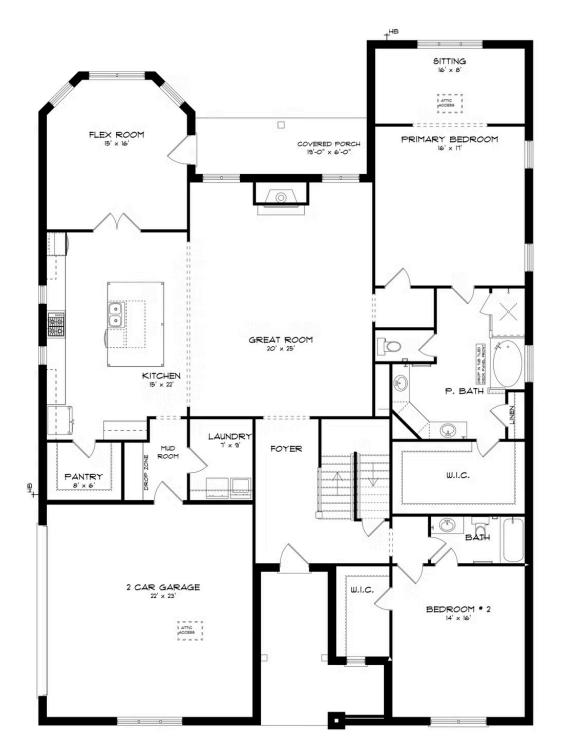

## **ABOUT THIS PLAN**

The Stallworth floorplan has massive amounts of space inside its five bedrooms, four full bathrooms and bonus room. It features two bedrooms downstairs, one the huge primary suite and another large bedroom both with walk in closets and connecting bathrooms. The primary suite includes a well-lit sitting area in addition to the bedroom area perfect for a quiet reading area. The primary bath boasts a corner double vanity for plenty of storage space and a toilet room closed along with a walk in shower, large soaking tub and linen closet. The airy great room with gleaming hardwoods in the heart of the home is open to the large kitchen complete with a gorgeous granite island that is large enough for seating several people; perfect for entertaining and cooking at the same time. Plenty of cabinets and counter space line the back wall along with the wall oven and cook top. An enormous pantry completes this stunning kitchen that can accommodate many people. Off of the kitchen is a connecting flex room that can be used as a formal dining area or office space. On the other side of the

**FIRST FLOOR (H)** 

Prices, plans, dimensions, features, specifications, materials, and availability of homes or communities are subject to change without notice or obligation. Illustrations are artists depictions only and may differ from completed improvements. All prices subject to change without notice. Please contact your sales associate before writing an offer.