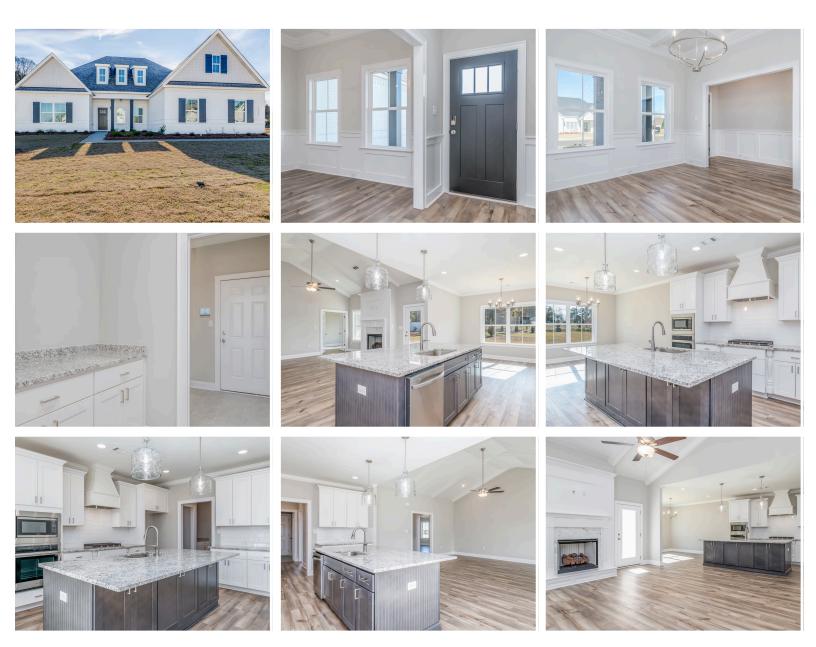

## **ABOUT THIS PLAN**

An amazing one-story floor plan starting with the striking foyer and dining room with coffered ceiling, the "Lakewood" is a beautiful 4-bedroom design with an open kitchen and vaulted great room. From the granite countertops to the built in appliances this kitchen provides ample space and amenities to suit your family's needs. Just off of the foyer you will find the large primary bedroom and massive walk in closet. The primary bath is attractively equipped with double granite vanities, garden/soaking tub and walk in tiled shower with glass door. This layout includes three additional family style bedrooms, a powder room, a large breakfast area and a bonus room ideal for a study or home office.

#### **PLAN GALLERY**