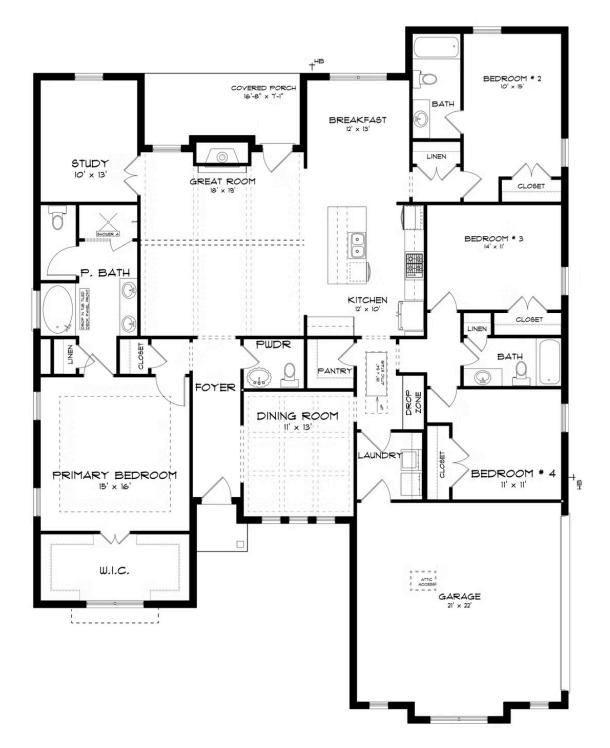

## **ABOUT THIS PLAN**

An amazing one-story floor plan starting with the striking foyer and dining room with coffered ceiling, the "Lakewood" is a beautiful 4-bedroom design with an open kitchen and vaulted great room. From the granite countertops to the built in appliances this kitchen provides ample space and amenities to suit your family's needs. Just off of the foyer you will find the large primary bedroom and massive walk in closet. The primary bath is attractively equipped with double granite vanities, garden/soaking tub and walk in tiled shower with glass door. This layout includes three additional family style bedrooms, a powder room, a large breakfast area and a bonus room ideal for a study or home office.