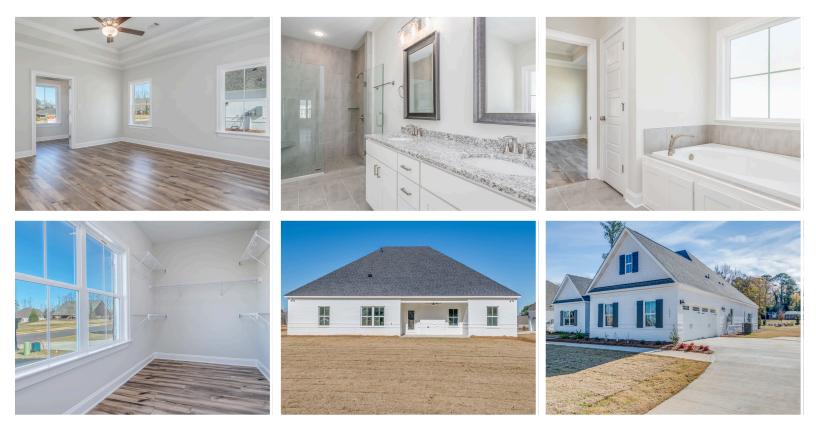

mazing one-story floor plan starting with the striking foyer and dining room with coffered ceiling, the "Lakewood" is a beautiful 4-bedroom design with an open kitchen and vaulted great room. From the granite countertops to the built in appliances this kitchen provides ample space and amenities to suit your family's needs. Just off of the foyer you will find the large primary bedroom and massive walk in closet. The primary bath is attractively equipped with double granite vanities, garden/soaking tub and walk in tiled shower with glass door. This layout includes three additional family style bedrooms, a powder room, a large breakfast area and a bonus room ideal for a study or home office.

### ...Read More Online



## **ELEVATION H**





#### **PLAN GALLERY**





#### **PLAN GALLERY**