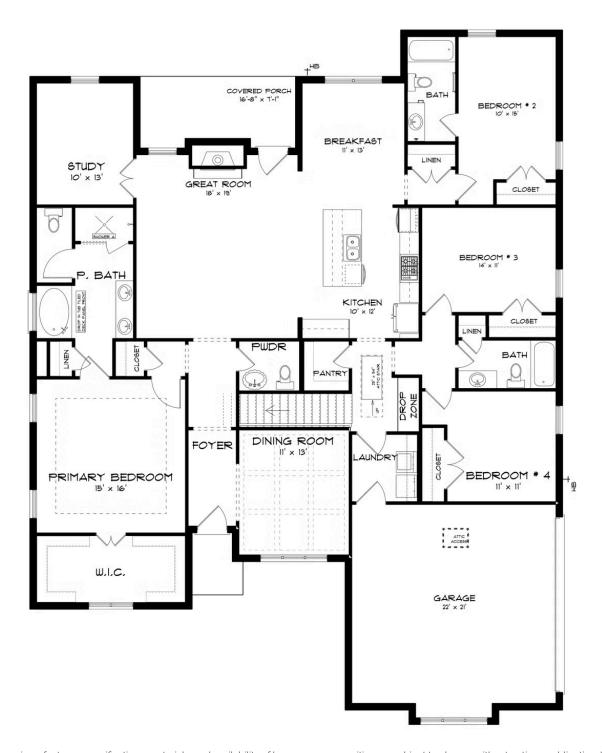

#### **ABOUT THIS PLAN**

An amazing ranch plan with upstairs bonus room starting with the striking foyer and dining room with coffered ceiling, the "Lakewood II" is a beautiful 4-bedroom + Bonus Room design with an open kitchen and great room. From the granite countertops to the built in appliances this kitchen provides ample space and amenities to suit your family's needs. Just off of the foyer you will find the large primary bedroom and massive walk in closet. The primary bath is attractively equipped with double granite vanities, garden/soaking tub and walk in tiled shower with glass door. This layout includes three additional family style bedrooms, a powder room, a large breakfast area and a bonus room ideal for a study or home office. The 2nd floor features a large Bonus Room with a full bath and a walk-in closet.