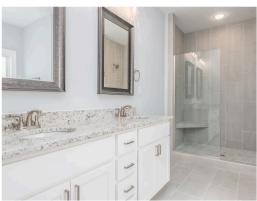

#### **ABOUT THIS PLAN**

An amazing ranch plan with upstairs bonus room starting with the striking foyer and dining room with coffered ceiling, the "Lakewood II" is a beautiful 4-bedroom + Bonus Room design with an open kitchen and great room. From the granite countertops to the built in appliances this kitchen provides ample space and amenities to suit your family's needs. Just off of the foyer you will find the large primary bedroom and massive walk in closet. The primary bath is attractively equipped with double granite vanities, garden/soaking tub and walk in tiled shower with glass door. This layout includes three additional family style bedrooms, a powder room, a large breakfast area and a bonus room ideal for a study or home office. The 2nd floor features a large Bonus Room with a full bath and a walk-in closet.

## **PLAN GALLERY**

#### **PLAN GALLERY**