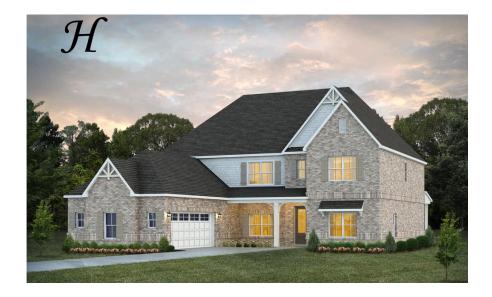

# Highland Home Plan

Starting at \$552,699

**SQ FT**: 4,744

**Beds**: 5 **Baths**: 3.5

Garage: 2 Standard

Elevation H

Elevation J

#### **ABOUT THIS PLAN**

The sky is the limit in the "Highland" plan sketched for those who insist on a higher standard of living. A space for every imaginable use, this house speaks volume and comfort with a kitchen featuring a gigantic 8'x 4' granite island that opens to family/great room area. Oversized study, located on the first level provides space for a home office, nursery, or a quiet place for reading or simply relaxing. Owner's quarters boasts room for endless furniture and hails a huge walk-in closet. Separate the family to the second floor where there's a whole new dimension with bedrooms and baths that are endless as well as a highly usable loft area. Protect the interior of the house by kicking off the shoes in the convenient mud room off the garage. Ultimate price, use of space, and total utilization define this plan.