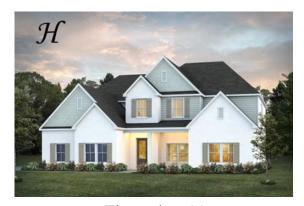

# Emberly Home Plan

Starting at \$533,599

**SQ FT**: 4,047

**Beds:** 5 **Baths:** 3.5

Garage: 2 Standard

Elevation H

Flevation J

#### **ABOUT THIS PLAN**

Indulge in the allure of the "Emberly" plan, a home designed for unparalleled versatility and luxury. This unique package boasts not one, but two primary suites, strategically positioned on each level. From the moment you step into the towering two-story foyer, you'll be captivated by the architectural details that define this home. For those who love to entertain, the spacious gourmet kitchen beckons, complete with a granite work island, custom cabinetry, and a generously sized walk-in pantry. Hosting gatherings becomes a breeze as you prepare a grand spread for any number of guests. The elegant formal dining room featuring a coffered ceiling add a touch of sophistication. The second floor unfolds to reveal three large bedrooms, an additional primary bedroom, and a loft area that surpasses expectations. This versatile space accommodates massive furniture and provides room for a pool or game table, promising endless possibilities. Step outside to the expansive rear covered patio, offering a variety of uses to enhance your comfort and elevate the desirability of this