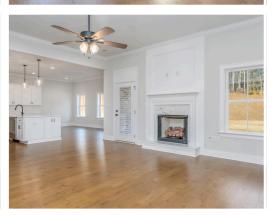

#### **ABOUT THIS PLAN**

Indulge in the allure of the "Emberly" plan, a home designed for unparalleled versatility and luxury. This unique package boasts not one, but two primary suites, strategically positioned on each level. From the moment you step into the towering two-story foyer, you'll be captivated by the architectural details that define this home. For those who love to entertain, the spacious gourmet kitchen beckons, complete with a granite work island, custom cabinetry, and a generously sized walk-in pantry. Hosting gatherings becomes a breeze as you prepare a grand spread for any number of guests. The elegant formal dining room featuring a coffered ceiling add a touch of sophistication. The second floor unfolds to reveal three large bedrooms, an additional primary bedroom, and a loft area that surpasses expectations. This versatile space accommodates massive furniture and provides room for a pool or game table, promising endless possibilities. Step outside to the expansive rear covered patio, offering a variety of uses to enhance your comfort and elevate the desirability of this

### **PLAN GALLERY**