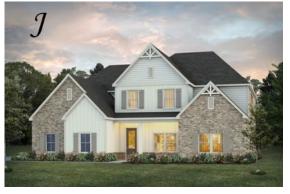

# Emberly Home Plan

Starting at \$533,599

**SQ FT**: 4,047

**Beds:** 5 **Baths:** 3.5

Garage: 2 Standard

Elevation H

Flevation J

#### **ABOUT THIS PLAN**

Indulge in the allure of the "Emberly" plan, a home designed for unparalleled versatility and luxury. This unique package boasts not one, but two primary suites, strategically positioned on each level. From the moment you step into the towering two-story foyer, you'll be captivated by the architectural details that define this home. For those who love to entertain, the spacious gourmet kitchen beckons, complete with a granite work island, custom cabinetry, and a generously sized walk-in pantry. Hosting gatherings becomes a breeze as you prepare a grand spread for any number of guests. The elegant formal dining room featuring a coffered ceiling add a touch of sophistication. The second floor unfolds to reveal three large bedrooms, an additional primary bedroom, and a loft area that surpasses expectations. This versatile space accommodates massive furniture and provides room for a pool or game table, promising endless possibilities. Step outside to the expansive rear covered patio, offering a variety of uses to enhance your comfort and elevate the desirability of this