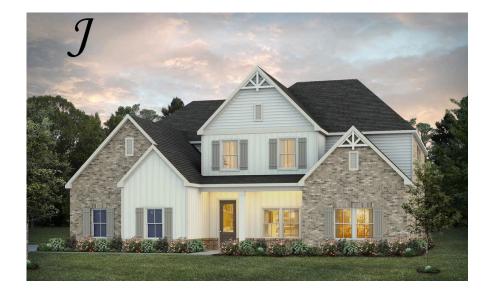

# Emberly Home Plan

Starting at \$533,599

**SQ FT**: 4,047

**Beds:** 5 **Baths:** 3.5

Garage: 2 Standard

Elevation H

Flevation J

#### **ABOUT THIS PLAN**

Indulge in the allure of the "Emberly" plan, a home designed for unparalleled versatility and luxury. This unique package boasts not one, but two primary suites, strategically positioned on each level. From the moment you step into the towering two-story foyer, you'll be captivated by the architectural details that define this home. For those who love to entertain, the spacious gourmet kitchen beckons, complete with a granite work island, custom cabinetry, and a generously sized walk-in pantry. Hosting gatherings becomes a breeze as you prepare a grand spread for any number of guests. The elegant formal dining room featuring a coffered ceiling add a touch of sophistication. The second floor unfolds to reveal three large bedrooms, an additional primary bedroom, and a loft area that surpasses expectations. This versatile space accommodates massive furniture and provides room for a pool or game table, promising endless possibilities. Step outside to the expansive rear covered patio, offering a variety of uses to enhance your comfort and elevate the desirability of this