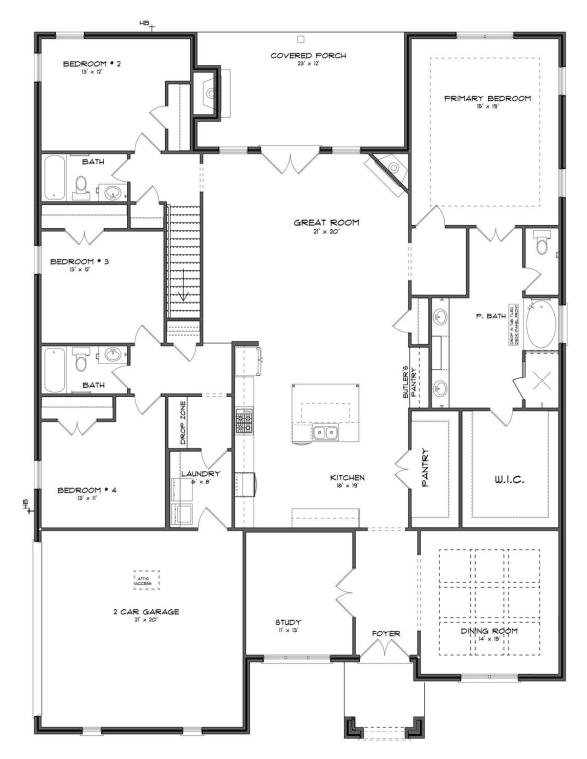

FIRST FLOOR (G)

Prices, plans, dimensions, features, specifications, materials, and availability of homes or communities are subject to change without notice or obligation. Illustrations are artists depictions only and may differ from completed improvements. All prices subject to change without notice. Please contact your sales associate before writing an offer.

### ABOUT THIS PLAN

This plan is sure to steal the show, just like a dogwood tree in full bloom. The long front porch is a perfect primer for all of the beauty housed in these four walls. The entryway is flanked with a study on one side and a formal dining on the other, and then you are lead directly into the large kitchen. An abundance of storage, both in cabinets and in the pantry, coupled with the large eat in island make this space a chef's dream. The kitchen flows seamlessly into the large great room with a corner fireplace and wall of windows looking out onto the covered porch on the rear of the home. Off to one side of the main living area you'll find the primary suite that leaves nothing to be desired: tray ceilings, soaking bathtub, roomy shower, and one of the largest walk-in closets we have ever laid eyes on. The opposite side of the main living area is home to three additional bedrooms and two full bathrooms, plus a drop zone and laundry room that lead into the garage. On the 2nd floor there is a large Bonus Room with a sitting area and full bath. What more could you need in a home?!