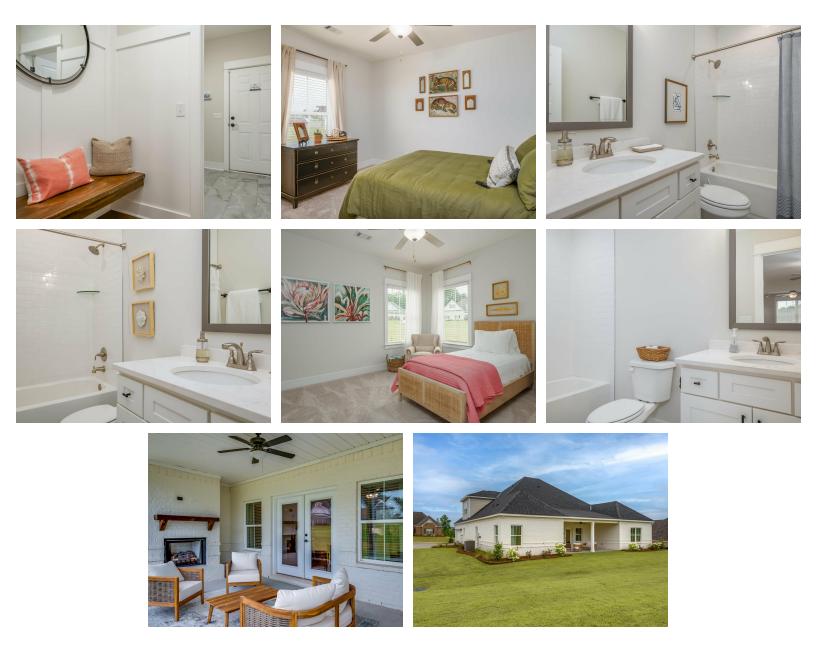

# PLAN GALLERY

Prices, plans, dimensions, features, specifications, materials, and availability of homes or communities are subject to change without notice or obligation. Illustrations are artists depictions only and may differ from completed improvements. All prices subject to change without notice. Please contact your sales associate before writing an offer.

### ABOUT THIS PLAN

This plan is sure to steal the show, just like a dogwood tree in full bloom. The long front porch is a perfect primer for all of the beauty housed in these four walls. The entryway is flanked with a study on one side and a formal dining on the other, and then you are lead directly into the large kitchen. An abundance of storage, both in cabinets and in the pantry, coupled with the large eat in island make this space a chef's dream. The kitchen flows seamlessly into the large great room with a corner fireplace and wall of windows looking out onto the covered porch on the rear of the home. Off to one side of the main living area you'll find the primary suite that leaves nothing to be desired: tray ceilings, soaking bathtub, roomy shower, and one of the largest walk-in closets we have ever laid eyes on. The opposite side of the main living area is home to three additional bedrooms and two full bathrooms, plus a drop zone and laundry room that lead into the garage. On the 2nd floor there is a large Bonus Room with a sitting area and full bath. What more could you need in a home?!