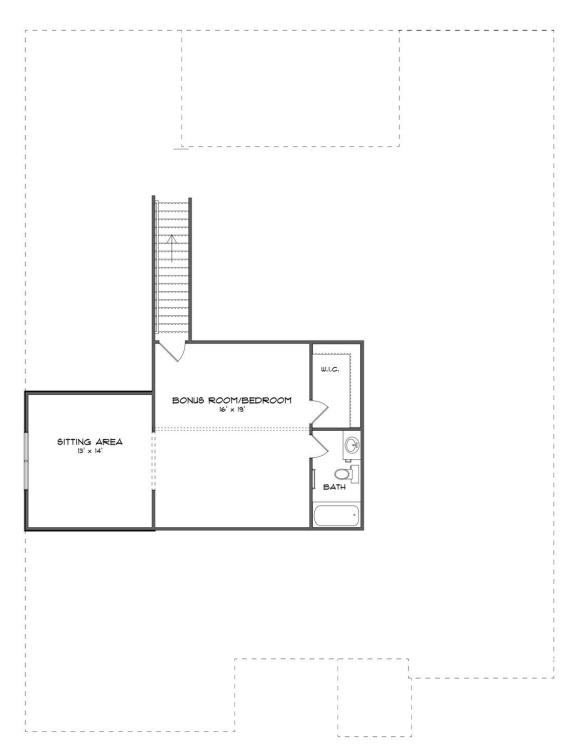

# SECOND FLOOR (G)

Prices, plans, dimensions, features, specifications, materials, and availability of homes or communities are subject to change without notice or obligation. Illustrations are artists depictions only and may differ from completed improvements. All prices subject to change without notice. Please contact your sales associate before writing an offer.

### ABOUT THIS PLAN

This plan is sure to steal the show, just like a dogwood tree in full bloom. The long front porch is a perfect primer for all of the beauty housed in these four walls. The entryway is flanked with a study on one side and a formal dining on the other, and then you are lead directly into the large kitchen. An abundance of storage, both in cabinets and in the pantry, coupled with the large eat in island make this space a chef's dream. The kitchen flows seamlessly into the large great room with a corner fireplace and wall of windows looking out onto the covered porch on the rear of the home. Off to one side of the main living area you'll find the primary suite that leaves nothing to be desired: tray ceilings, soaking bathtub, roomy shower, and one of the largest walk-in closets we have ever laid eyes on. The opposite side of the main living area is home to three additional bedrooms and two full bathrooms, plus a drop zone and laundry room that lead into the garage. On the 2nd floor there is a large Bonus Room with a sitting area and full bath. What more could you need in a home?!