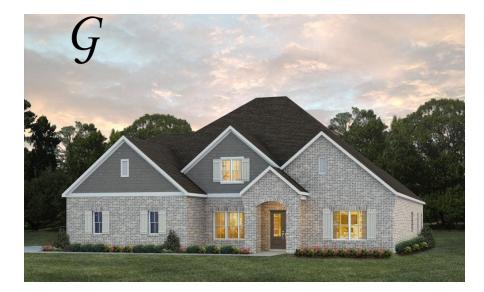

Dogwood II Home Plan

Starting at \$496,099

SQ FT: 3,705 Beds: 4 Baths: 4.0 Garage: 2 Standard

Elevation G

Elevation H

### ABOUT THIS PLAN

This plan is sure to steal the show, just like a dogwood tree in full bloom. The long front porch is a perfect primer for all of the beauty housed in these four walls. The entryway is flanked with a study on one side and a formal dining on the other, and then you are lead directly into the large kitchen. An abundance of storage, both in cabinets and in the pantry, coupled with the large eat in island make this space a chef's dream. The kitchen flows seamlessly into the large great room with a corner fireplace and wall of windows looking out onto the covered porch on the rear of the home. Off to one side of the main living area you'll find the primary suite that leaves nothing to be desired: tray ceilings, soaking bathtub, roomy shower, and one of the largest walk-in closets we have ever laid eyes on. The opposite side of the main living area is home to three additional bedrooms and two full bathrooms, plus a drop zone and laundry room that lead into the garage. On the 2nd floor there is a large Bonus Room with a sitting area and full bath. What more could you need in a home?!