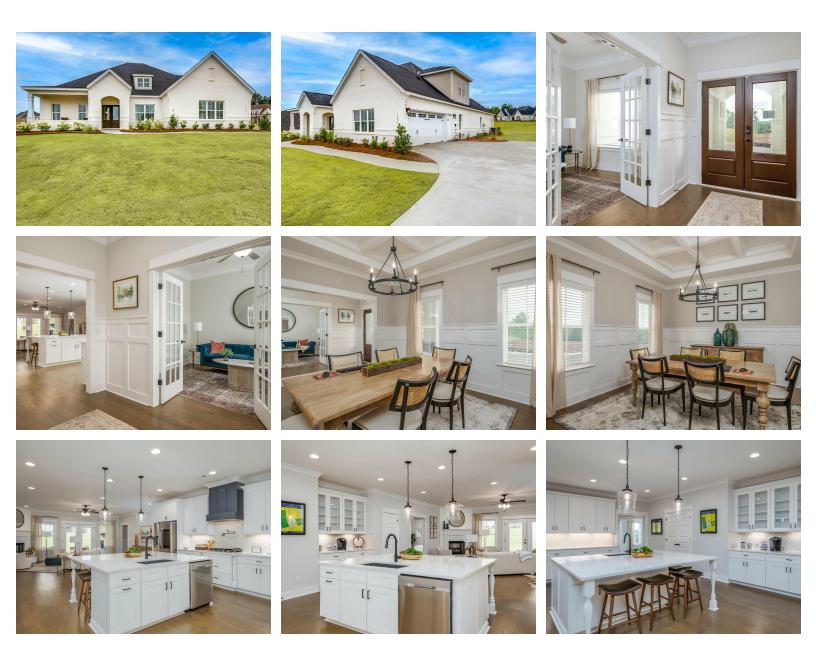

#### **PLAN GALLERY**

Prices, plans, dimensions, features, specifications, materials, and availability of homes or communities are subject to change without notice or obligation. Illustrations are artists depictions only and may differ from completed improvements. All prices subject to change without notice. Please contact your sales associate before writing an offer.

### ABOUT THIS PLAN

This plan is sure to steal the show, just like a dogwood tree in full bloom. The long front porch is a perfect primer for all of the beauty housed in these four walls. The entryway is flanked with a study on one side and a formal dining on the other, and then you are lead directly into the large kitchen. An abundance of storage, both in cabinets and in the pantry, coupled with the large eat in island make this space a chef's dream. The kitchen flows seamlessly into the large great room with a corner fireplace and wall of windows looking out onto the covered porch on the rear of the home. Off to one side of the main living area you'll find the primary suite that leaves nothing to be desired: tray ceilings, soaking bathtub, roomy shower, and one of the largest walk-in closets we have ever laid eyes on. The opposite side of the main living area is home to three additional bedrooms and two full bathrooms, plus a drop zone and laundry room that lead into the garage. On the 2nd floor there is a large Bonus Room with a sitting area and full bath. What more could you need in a home?!