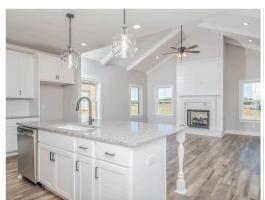

#### **ABOUT THIS PLAN**

One of our most unique floorplans, the "Bellemeade" features 4 bedrooms and 3.5 bathrooms with optimized living space. When entering through the covered porch, you are immediately met with an elegant study off the foyer. The foyer leads into the abundant kitchen and great room. The great room boasts vaulted ceilings and a center fireplace for all those cozy family gatherings. The kitchen features a grand island with plenty of sitting space and a large pantry. The primary suite has a roomy design, and the primary bath is equipped with double granite vanities, garden/soaking tub, separate tiled shower with a glass door and a spacious walk-in closet. The home is complete with 3 additional bedrooms and 2 bathrooms.

## **PLAN GALLERY**

### **PLAN GALLERY**