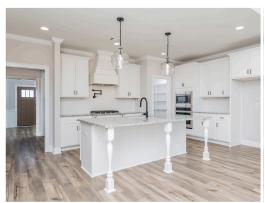

#### **ABOUT THIS PLAN**

One of our most unique floorplans, the "Bellemeade" features 4 bedrooms and 3.5 bathrooms with optimized living space. When entering through the covered porch, you are immediately met with an elegant study off the foyer. The foyer leads into the abundant kitchen and great room. The great room boasts vaulted ceilings and a center fireplace for all those cozy family gatherings. The kitchen features a grand island with plenty of sitting space and a large pantry. The primary suite has a roomy design, and the primary bath is equipped with double granite vanities, garden/soaking tub, separate tiled shower with a glass door and a spacious walk-in closet. The home is complete with 3 additional bedrooms and 2 bathrooms.

## **PLAN GALLERY**

### **PLAN GALLERY**