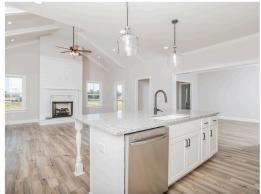

#### **ABOUT THIS PLAN**

One of our most unique floorplans, the "Bellemeade" features 4 bedrooms and 3.5 bathrooms with optimized living space. When entering through the covered porch, you are immediately met with an elegant study off the foyer. The foyer leads into the abundant kitchen and great room. The great room boasts vaulted ceilings and a center fireplace for all those cozy family gatherings. The kitchen features a grand island with plenty of sitting space and a large pantry. The primary suite has a roomy design, and the primary bath is equipped with double granite vanities, garden/soaking tub, separate tiled shower with a glass door and a spacious walk-in closet. The home is complete with 3 additional bedrooms and 2 bathrooms.

## **PLAN GALLERY**

### **PLAN GALLERY**