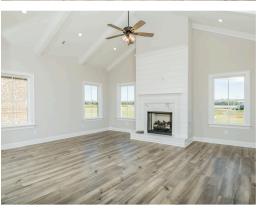

#### **ABOUT THIS PLAN**

One of our most unique floorplans, the "Bellemeade" features 4 bedrooms and 3.5 bathrooms with optimized living space. When entering through the covered porch, you are immediately met with an elegant study off the foyer. The foyer leads into the abundant kitchen and great room. The great room boasts vaulted ceilings and a center fireplace for all those cozy family gatherings. The kitchen features a grand island with plenty of sitting space and a large pantry. The primary suite has a roomy design, and the primary bath is equipped with double granite vanities, garden/soaking tub, separate tiled shower with a glass door and a spacious walk-in closet. The home is complete with 3 additional bedrooms and 2 bathrooms.

## **PLAN GALLERY**

### **PLAN GALLERY**