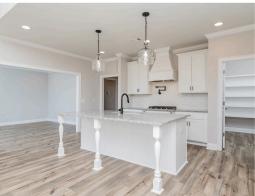

#### **ABOUT THIS PLAN**

One of our most unique floorplans, the "Bellemeade" features 4 bedrooms and 3.5 bathrooms with optimized living space. When entering through the covered porch, you are immediately met with an elegant study off the foyer. The foyer leads into the abundant kitchen and great room. The great room boasts vaulted ceilings and a center fireplace for all those cozy family gatherings. The kitchen features a grand island with plenty of sitting space and a large pantry. The primary suite has a roomy design, and the primary bath is equipped with double granite vanities, garden/soaking tub, separate tiled shower with a glass door and a spacious walk-in closet. The home is complete with 3 additional bedrooms and 2 bathrooms.

## **PLAN GALLERY**

### **PLAN GALLERY**