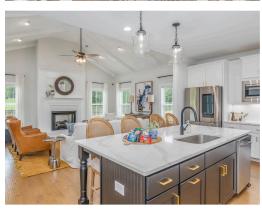

#### **ABOUT THIS PLAN**

Experience the captivating allure of the Bellemeade II, boasting 4 bedrooms and 4.5 bathrooms. Step into an inviting study from the covered porch. Entertain seamlessly in the expansive kitchen and great room with vaulted ceilings and a cozy fireplace. The kitchen dazzles with a grand island and large pantry, perfect for hosting gatherings. The primary suite indulges with double granite vanities, a garden tub, separate shower, and ample closet space. The first floor offers 3 additional bedrooms and 2 baths, ideal for guests. Upstairs, a spacious bonus room and full bath await, promising endless entertainment possibilities.

### **PLAN GALLERY**