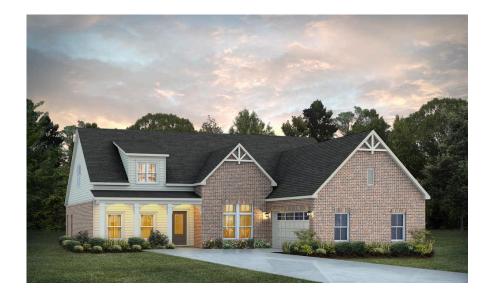

# Bellemeade II

**Home Plan** 

Starting at \$462,499

**SQ FT:** 3,094

**Beds:** 4 **Baths:** 4.5

Garage: 2 Standard

**ELEVATION G** 

**ELEVATION H** 

#### **ABOUT THIS PLAN**

Experience the captivating allure of the Bellemeade II, boasting 4 bedrooms and 4.5 bathrooms. Step into an inviting study from the covered porch. Entertain seamlessly in the expansive kitchen and great room with vaulted ceilings and a cozy fireplace. The kitchen dazzles with a grand island and large pantry, perfect for hosting gatherings. The primary suite indulges with double granite vanities, a garden tub, separate shower, and ample closet space. The first floor offers 3 additional bedrooms and 2 baths, ideal for guests. Upstairs, a spacious bonus room and full bath await, promising endless entertainment possibilities.