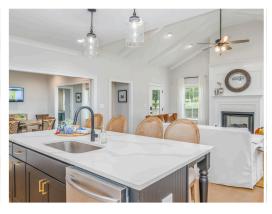

#### **ABOUT THIS PLAN**

Experience the captivating allure of the Bellemeade II, boasting 4 bedrooms and 4.5 bathrooms. Step into an inviting study from the covered porch. Entertain seamlessly in the expansive kitchen and great room with vaulted ceilings and a cozy fireplace. The kitchen dazzles with a grand island and large pantry, perfect for hosting gatherings. The primary suite indulges with double granite vanities, a garden tub, separate shower, and ample closet space. The first floor offers 3 additional bedrooms and 2 baths, ideal for guests. Upstairs, a spacious bonus room and full bath await, promising endless entertainment possibilities.

### **PLAN GALLERY**