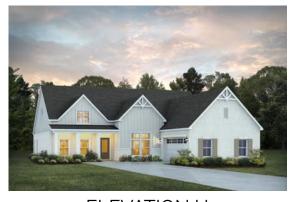

# Bellemeade II

**Home Plan** 

Starting at \$462,499

**SQ FT:** 3,094

**Beds:** 4 **Baths:** 4.5

Garage: 2 Standard

**ELEVATION G** 

**ELEVATION H** 

#### **ABOUT THIS PLAN**

Experience the captivating allure of the Bellemeade II, boasting 4 bedrooms and 4.5 bathrooms. Step into an inviting study from the covered porch. Entertain seamlessly in the expansive kitchen and great room with vaulted ceilings and a cozy fireplace. The kitchen dazzles with a grand island and large pantry, perfect for hosting gatherings. The primary suite indulges with double granite vanities, a garden tub, separate shower, and ample closet space. The first floor offers 3 additional bedrooms and 2 baths, ideal for guests. Upstairs, a spacious bonus room and full bath await, promising endless entertainment possibilities.