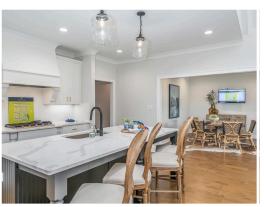

#### **ABOUT THIS PLAN**

Experience the captivating allure of the Bellemeade II, boasting 4 bedrooms and 4.5 bathrooms. Step into an inviting study from the covered porch. Entertain seamlessly in the expansive kitchen and great room with vaulted ceilings and a cozy fireplace. The kitchen dazzles with a grand island and large pantry, perfect for hosting gatherings. The primary suite indulges with double granite vanities, a garden tub, separate shower, and ample closet space. The first floor offers 3 additional bedrooms and 2 baths, ideal for guests. Upstairs, a spacious bonus room and full bath await, promising endless entertainment possibilities.

### **PLAN GALLERY**