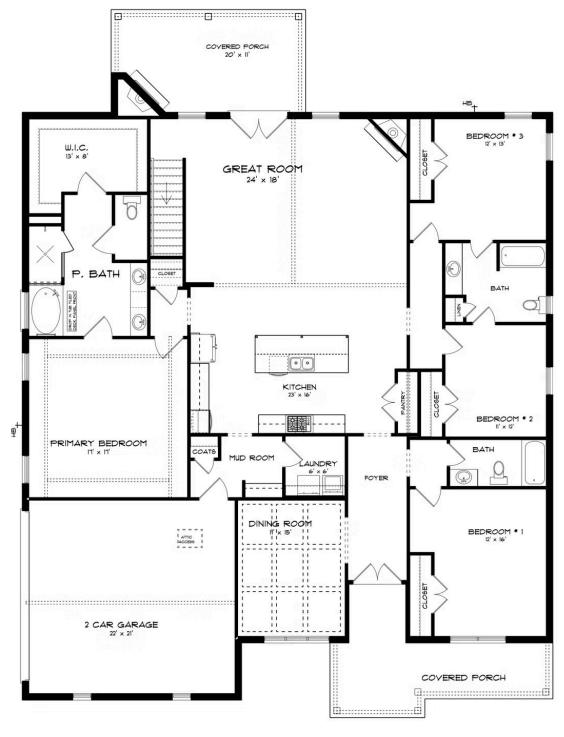

#### **ABOUT THIS PLAN**

The "Bainbridge II" Plan is perfect for those who prefer elegance and space. This 5 bedroom, 4 bathroom plan features a sweeping great room and kitchen area that is perfect for cooking while also entertaining. A separate dining room is located at the front of the house connecting to the elegant foyer entry flowing into the open kitchen and great room. The kitchen features an attractive granite island that has plenty of seating space perfect for serving food while also entertaining guest in the great room. The grand primary suite provides a large private space along with a connecting bathroom complete with double vanity, separate shower, soaking tub and abundant storage space in the large walk in closet and linen closet. Three more bedrooms complete this floor plan, all with plentiful closet space along with two full bathrooms. The 2nd floor features a large bonus room with sitting area, a full bath & closet. This well laid floor plan can accommodate the space needed for a big family all in the space of one floor.

### **FIRST FLOOR (H)**

Prices, plans, dimensions, features, specifications, materials, and availability of homes or communities are subject to change without notice or obligation. Illustrations are artists depictions only and may differ from completed improvements. All prices subject to change without notice. Please contact your sales associate before writing an offer.