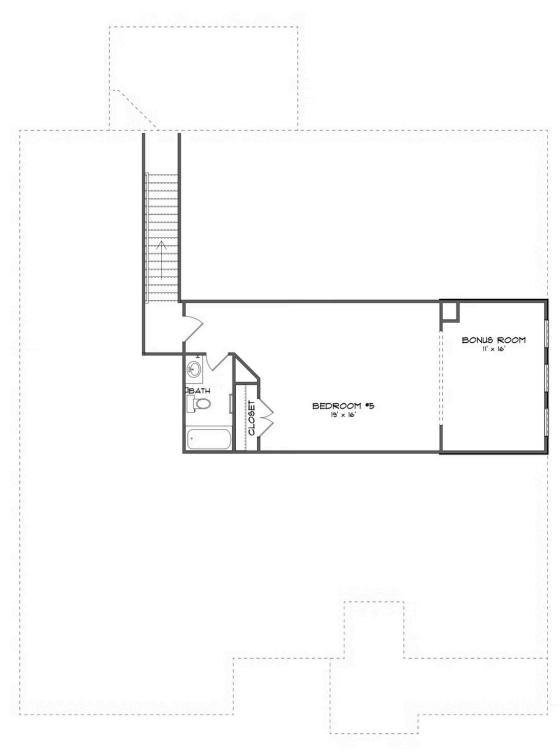

## **SECOND FLOOR (H)**

Prices, plans, dimensions, features, specifications, materials, and availability of homes or communities are subject to change without notice or obligation. Illustrations are artists depictions only and may differ from completed improvements. All prices subject to change without notice. Please contact your sales associate before writing an offer.

#### **ABOUT THIS PLAN**

The "Bainbridge II" Plan is perfect for those who prefer elegance and space. This 5 bedroom, 4 bathroom plan features a sweeping great room and kitchen area that is perfect for cooking while also entertaining. A separate dining room is located at the front of the house connecting to the elegant foyer entry flowing into the open kitchen and great room. The kitchen features an attractive granite island that has plenty of seating space perfect for serving food while also entertaining guest in the great room. The grand primary suite provides a large private space along with a connecting bathroom complete with double vanity, separate shower, soaking tub and abundant storage space in the large walk in closet and linen closet. Three more bedrooms complete this floor plan, all with plentiful closet space along with two full bathrooms. The 2nd floor features a large bonus room with sitting area, a full bath & closet. This well laid floor plan can accommodate the space needed for a big family all in the space of one floor.