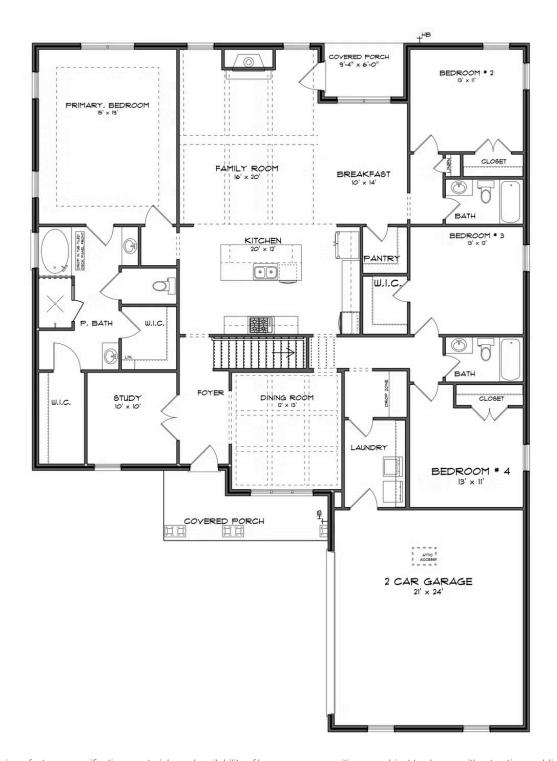

#### **ABOUT THIS PLAN**

The "Alexandria II" is sure to provide a delightful living experience with its one story design and easy access and flow from room to room. This Ranch-style home with 2nd floor bonus room is sure to please! The appealing entry foyer is sophisticated yet open and joins the formal dining room and offers an additional room useful as a study or living room. The open vaulted family room and kitchen with large center granite island is made for entertaining. The unique primary suite offers a large bedroom area, functional primary bath with split granite vanities, garden/soaking tub and tiled shower with glass door and his and hers walk in closets. The additional 3 bedrooms provide plenty of closet space and two additional bathrooms as well as an upstairs bonus room with full bath & closet. This highly desirable plan is perfect for multiple lifestyles.

## **FIRST FLOOR (H)**

Prices, plans, dimensions, features, specifications, materials, and availability of homes or communities are subject to change without notice or obligation. Illustrations are artists depictions only and may differ from completed improvements. All prices subject to change without notice. Please contact your sales associate before writing an offer.