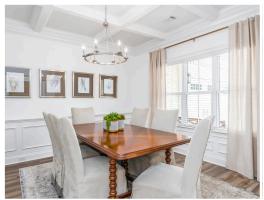

#### **ABOUT THIS PLAN**

The "Alexandria II" is sure to provide a delightful living experience with its one story design and easy access and flow from room to room. This Ranch-style home with 2nd floor bonus room is sure to please! The appealing entry foyer is sophisticated yet open and joins the formal dining room and offers an additional room useful as a study or living room. The open vaulted family room and kitchen with large center granite island is made for entertaining. The unique primary suite offers a large bedroom area, functional primary bath with split granite vanities, garden/soaking tub and tiled shower with glass door and his and hers walk in closets. The additional 3 bedrooms provide plenty of closet space and two additional bathrooms as well as an upstairs bonus room with full bath & closet. This highly desirable plan is perfect for multiple lifestyles.

### **PLAN GALLERY**