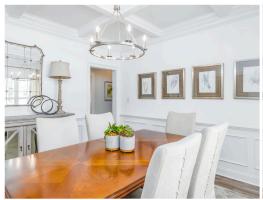

#### **ABOUT THIS PLAN**

The "Alexandria II" is sure to provide a delightful living experience with its one story design and easy access and flow from room to room. This Ranch-style home with 2nd floor bonus room is sure to please! The appealing entry foyer is sophisticated yet open and joins the formal dining room and offers an additional room useful as a study or living room. The open vaulted family room and kitchen with large center granite island is made for entertaining. The unique primary suite offers a large bedroom area, functional primary bath with split granite vanities, garden/soaking tub and tiled shower with glass door and his and hers walk in closets. The additional 3 bedrooms provide plenty of closet space and two additional bathrooms as well as an upstairs bonus room with full bath & closet. This highly desirable plan is perfect for multiple lifestyles.

### **PLAN GALLERY**