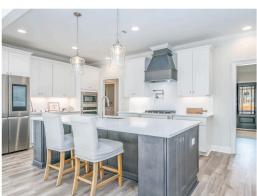

#### **ABOUT THIS PLAN**

The "Alexandria II" is sure to provide a delightful living experience with its one story design and easy access and flow from room to room. This Ranch-style home with 2nd floor bonus room is sure to please! The appealing entry foyer is sophisticated yet open and joins the formal dining room and offers an additional room useful as a study or living room. The open vaulted family room and kitchen with large center granite island is made for entertaining. The unique primary suite offers a large bedroom area, functional primary bath with split granite vanities, garden/soaking tub and tiled shower with glass door and his and hers walk in closets. The additional 3 bedrooms provide plenty of closet space and two additional bathrooms as well as an upstairs bonus room with full bath & closet. This highly desirable plan is perfect for multiple lifestyles.

### **PLAN GALLERY**