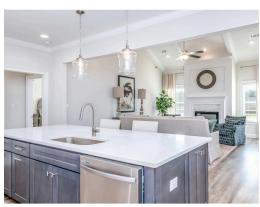

#### **ABOUT THIS PLAN**

The "Alexandria II" is sure to provide a delightful living experience with its one story design and easy access and flow from room to room. This Ranch-style home with 2nd floor bonus room is sure to please! The appealing entry foyer is sophisticated yet open and joins the formal dining room and offers an additional room useful as a study or living room. The open vaulted family room and kitchen with large center granite island is made for entertaining. The unique primary suite offers a large bedroom area, functional primary bath with split granite vanities, garden/soaking tub and tiled shower with glass door and his and hers walk in closets. The additional 3 bedrooms provide plenty of closet space and two additional bathrooms as well as an upstairs bonus room with full bath & closet. This highly desirable plan is perfect for multiple lifestyles.

### **PLAN GALLERY**