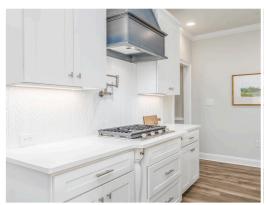

#### **ABOUT THIS PLAN**

The "Alexandria II" is sure to provide a delightful living experience with its one story design and easy access and flow from room to room. This Ranch-style home with 2nd floor bonus room is sure to please! The appealing entry foyer is sophisticated yet open and joins the formal dining room and offers an additional room useful as a study or living room. The open vaulted family room and kitchen with large center granite island is made for entertaining. The unique primary suite offers a large bedroom area, functional primary bath with split granite vanities, garden/soaking tub and tiled shower with glass door and his and hers walk in closets. The additional 3 bedrooms provide plenty of closet space and two additional bathrooms as well as an upstairs bonus room with full bath & closet. This highly desirable plan is perfect for multiple lifestyles.

### **PLAN GALLERY**