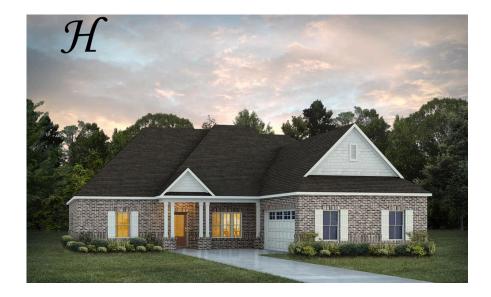

# Alexandria II Home Plan

Starting at \$457,999

**SQ FT:** 3,160

**Beds:** 4 **Baths:** 4.0

Garage: 2 Standard

Elevation H

Elevation J

## **FIRST FLOOR (H)**

Prices, plans, dimensions, features, specifications, materials, and availability of homes or communities are subject to change without notice or obligation. Illustrations are artists depictions only and may differ from completed improvements. All prices subject to change without notice. Please contact your sales associate before writing an offer.