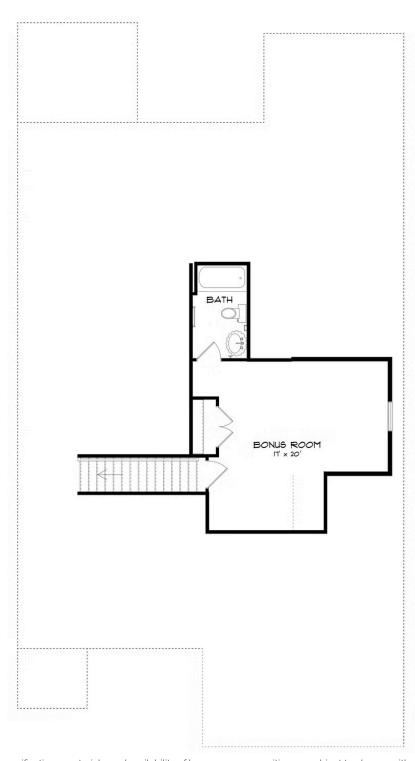

#### **ABOUT THIS PLAN**

Designed to fit any lifestyle, the "Sherfield" floor plan features distinct spaces while maintaining an open flow. Open and appealing, the foyer gives a sense of grandeur for establishing a classic look to this home. The fabulous primary bedroom is unusually spacious for a home of this size and will accommodate heavy furniture along with plenty of storage in the walk in closet. A dynamic great room with vaulted beamed ceiling combines style and functionality with its attention to use of living space. Entertain or simply prepare daily evening meals in this cook's kitchen with an abundance of granite counter space. No need to worry about the automobile storage, as this plan comes equipped with a two car garage. Finally two large bedrooms and an upstairs bonus room with a full bathroom attached complete this plan that provides the space and storage for growing families or simply entertaining guests.

## **SECOND FLOOR (E)**