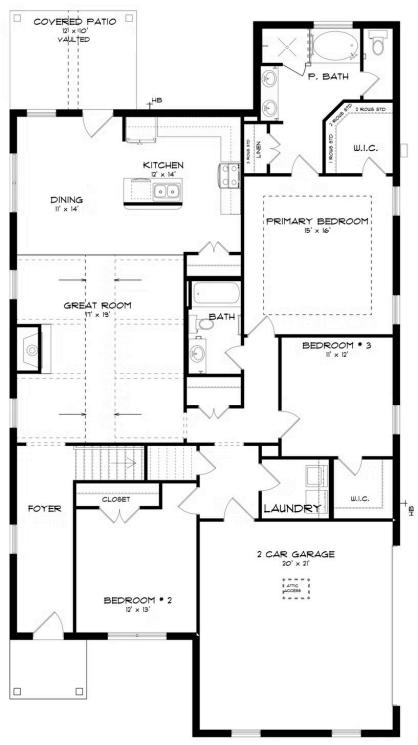

f grandeur for establishing a classic look to this home. The fabulous primary bedroom is unusually spacious for a home of this size and will accommodate heavy furniture along with plenty of storage in the walk in closet. A dynamic great room with vaulted beamed ceiling combines style and functionality with its attention to use of living space. Entertain or simply prepare daily evening meals in this cook's kitchen with an abundance of granite counter space. No need to worry about the automobile storage, as this plan comes equipped with a two car garage. Finally two large bedrooms and an upstairs bonus room with a full bathroom attached complete this plan that provides the space and storage for growing families or simply entertaining guests.

#### ...Read More Online



### FIRST FLOOR (E)





## **SECOND FLOOR (E)**





# **PLAN GALLERY**