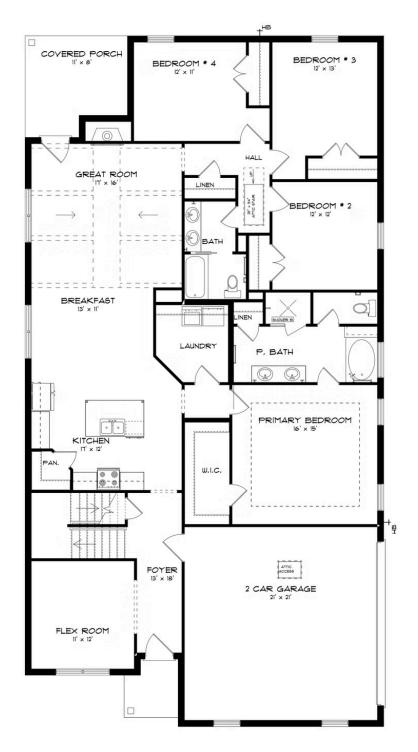

## **ABOUT THIS PLAN**

The Rosewood is a well-planned floor plan that is budding with four bedrooms, plus a bonus room, and three full bathrooms. The foyer opens into an expansive kitchen with a great island, granite countertops, and a pantry. The spacious kitchen flows into its own convenient breakfast area opening to a great room perfect for entertaining and comfortable living. Off the great room, bedrooms two, three, and four reside with spacious closets and a great hall connecting the bedrooms to the bath with a double vanity. Secluded at the corner of the home, the primary suite is a dream, with a huge walk in closet, spacious bedroom, and a bathroom with a soaking tub and large tiled shower. The first floor is complete with a covered porch and a two -car garage. Up the stairs, a bonus room with a walk-in closet and a full bath, is ready to serve a wide variety of purposes for your family. This plan is sure to suit the needs of your growing family.

## FIRST FLOOR (H)

Prices, plans, dimensions, features, specifications, materials, and availability of homes or communities are subject to change without notice or obligation. Illustrations are artists depictions only and may differ from completed improvements. All prices subject to change without notice. Please contact your sales associate before writing an offer.