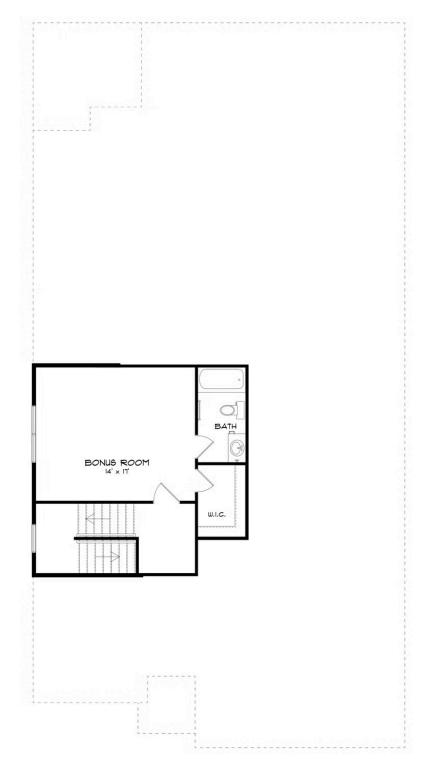

## **ABOUT THIS PLAN**

The Rosewood is a well-planned floor plan that is budding with four bedrooms, plus a bonus room, and three full bathrooms. The foyer opens into an expansive kitchen with a great island, granite countertops, and a pantry. The spacious kitchen flows into its own convenient breakfast area opening to a great room perfect for entertaining and comfortable living. Off the great room, bedrooms two, three, and four reside with spacious closets and a great hall connecting the bedrooms to the bath with a double vanity. Secluded at the corner of the home, the primary suite is a dream, with a huge walk in closet, spacious bedroom, and a bathroom with a soaking tub and large tiled shower. The first floor is complete with a covered porch and a two -car garage. Up the stairs, a bonus room with a walk-in closet and a full bath, is ready to serve a wide variety of purposes for your family. This plan is sure to suit the needs of your growing family.

**SECOND FLOOR (H)** 

Prices, plans, dimensions, features, specifications, materials, and availability of homes or communities are subject to change without notice or obligation. Illustrations are artists depictions only and may differ from completed improvements. All prices subject to change without notice. Please contact your sales associate before writing an offer.