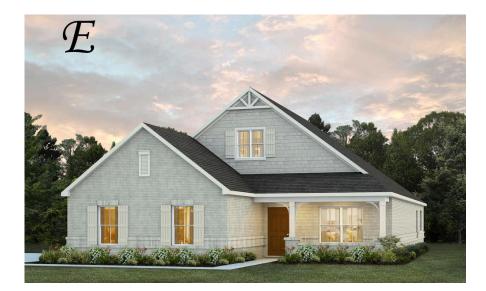

Kinkade Home Plan

Starting at \$359,199

SQ FT: 2,383 Beds: 3 Baths: 2.5 Garage: 2 Standard

ELEVATION E

ELEVATION F

# **ABOUT THIS PLAN**

Constant appeal and elegant definitions are found in the "Kinkade" plan for those calling for luxury and comfort. A vaulted beamed ceiling in the huge great room accentuates the space along with excellent finishes. The custom fireplace allows an even greater level of amenities while offering sheer enjoyment of an evening fire on those cooler nights. The huge kitchen's attention to custom cabinetry, upgraded stainless steel appliances, and granite counter tops, are sure to enhance cooking and eating experiences. Retire to the primary suite that exudes privacy and use of space and take advantage of the well thought out primary bath with every amenity for speedy starts for the day. From something as simple as a laundry room that does not abut any bedroom or the bonus room located upstairs along with a half bath that can be used as an office space, entertainment room, or even another bedroom; this plan provides plenty of comfort.

## FIRST FLOOR (E)

Prices, plans, dimensions, features, specifications, materials, and availability of homes or communities are subject to change without notice or obligation. Illustrations are artists depictions only and may differ from completed improvements. All prices subject to change without notice. Please contact your sales associate before writing an offer.