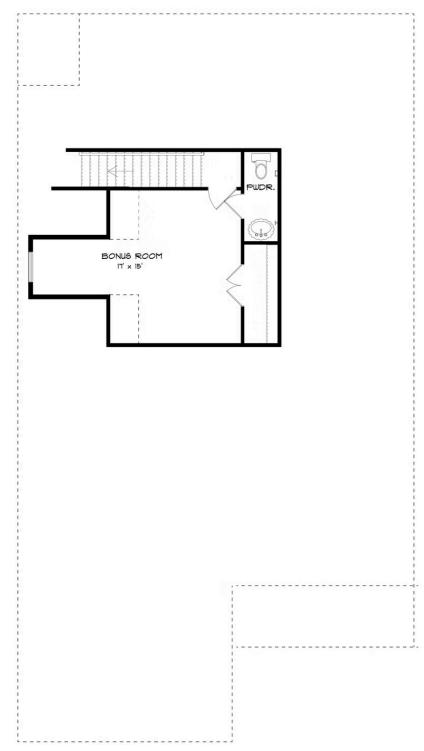

**SECOND FLOOR (E)** 

# **ABOUT THIS PLAN**

Constant appeal and elegant definitions are found in the "Kinkade" plan for those calling for luxury and comfort. A vaulted beamed ceiling in the huge great room accentuates the space along with excellent finishes. The custom fireplace allows an even greater level of amenities while offering sheer enjoyment of an evening fire on those cooler nights. The huge kitchen's attention to custom cabinetry, upgraded stainless steel appliances, and granite counter tops, are sure to enhance cooking and eating experiences. Retire to the primary suite that exudes privacy and use of space and take advantage of the well thought out primary bath with every amenity for speedy starts for the day. From something as simple as a laundry room that does not abut any bedroom or the bonus room located upstairs along with a half bath that can be used as an office space, entertainment room, or even another bedroom; this plan provides plenty of comfort.