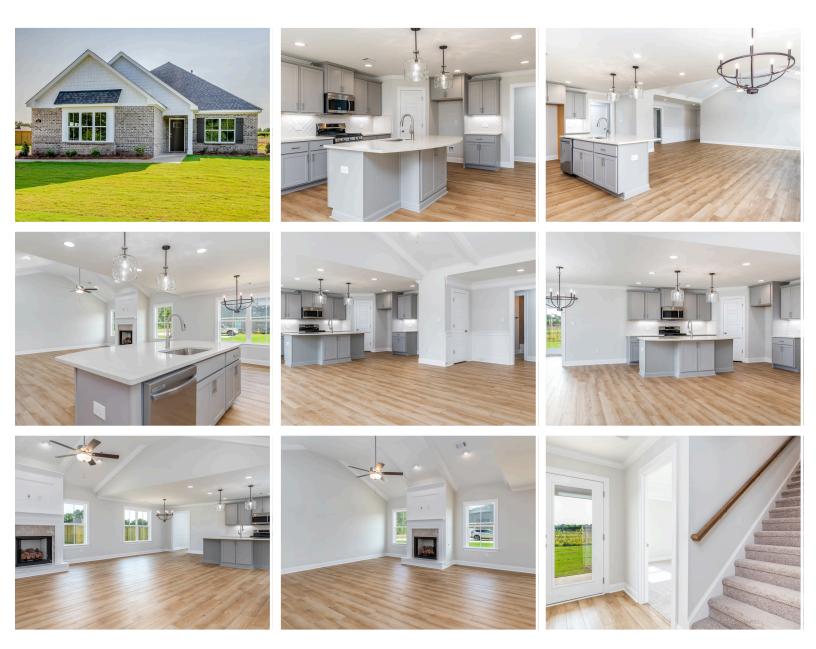

### **PLAN GALLERY**

# **ABOUT THIS PLAN**

Constant appeal and elegant definitions are found in the "Kinkade" plan for those calling for luxury and comfort. A vaulted beamed ceiling in the huge great room accentuates the space along with excellent finishes. The custom fireplace allows an even greater level of amenities while offering sheer enjoyment of an evening fire on those cooler nights. The huge kitchen's attention to custom cabinetry, upgraded stainless steel appliances, and granite counter tops, are sure to enhance cooking and eating experiences. Retire to the primary suite that exudes privacy and use of space and take advantage of the well thought out primary bath with every amenity for speedy starts for the day. From something as simple as a laundry room that does not abut any bedroom or the bonus room located upstairs along with a half bath that can be used as an office space, entertainment room, or even another bedroom; this plan provides plenty of comfort.