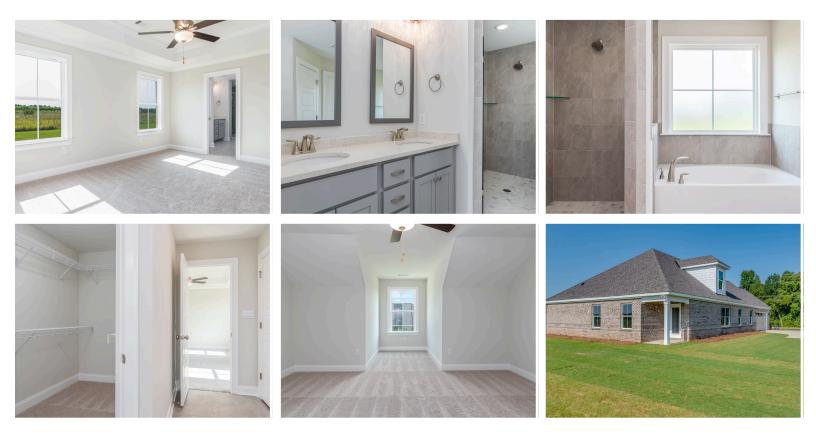

#### **PLAN GALLERY**

# **ABOUT THIS PLAN**

Constant appeal and elegant definitions are found in the "Kinkade" plan for those calling for luxury and comfort. A vaulted beamed ceiling in the huge great room accentuates the space along with excellent finishes. The custom fireplace allows an even greater level of amenities while offering sheer enjoyment of an evening fire on those cooler nights. The huge kitchen's attention to custom cabinetry, upgraded stainless steel appliances, and granite counter tops, are sure to enhance cooking and eating experiences. Retire to the primary suite that exudes privacy and use of space and take advantage of the well thought out primary bath with every amenity for speedy starts for the day. From something as simple as a laundry room that does not abut any bedroom or the bonus room located upstairs along with a half bath that can be used as an office space, entertainment room, or even another bedroom; this plan provides plenty of comfort.