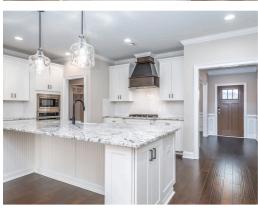

### **ABOUT THIS PLAN**

The "Alexandria" is sure to provide a delightful living experience with its one story design and easy access and flow from room to room. This Ranch-style home is sure to please! The appealing entry foyer is sophisticated yet open and joins the formal dining room and offers an additional room useful as a study or living room. The open vaulted family room and kitchen with large center granite island is made for entertaining. The unique primary suite offers a large bedroom area, functional primary bath with split granite vanities, garden/soaking tub and tiled shower with glass door and his and hers walk in closets. The additional 3 bedrooms provide plenty of closet space and two additional bathrooms. This highly desirable plan is perfect for multiple lifestyles.

# **PLAN GALLERY**