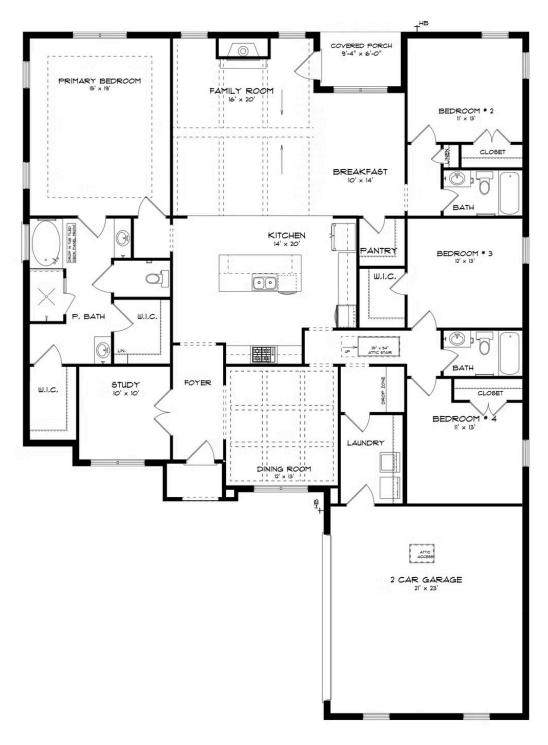

### **ABOUT THIS PLAN**

The "Alexandria" is sure to provide a delightful living experience with its one story design and easy access and flow from room to room. This Ranch-style home is sure to please! The appealing entry foyer is sophisticated yet open and joins the formal dining room and offers an additional room useful as a study or living room. The open vaulted family room and kitchen with large center granite island is made for entertaining. The unique primary suite offers a large bedroom area, functional primary bath with split granite vanities, garden/soaking tub and tiled shower with glass door and his and hers walk in closets. The additional 3 bedrooms provide plenty of closet space and two additional bathrooms. This highly desirable plan is perfect for multiple lifestyles.