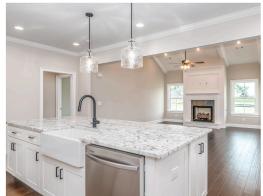

### **ABOUT THIS PLAN**

The "Alexandria" is sure to provide a delightful living experience with its one story design and easy access and flow from room to room. This Ranch-style home is sure to please! The appealing entry foyer is sophisticated yet open and joins the formal dining room and offers an additional room useful as a study or living room. The open vaulted family room and kitchen with large center granite island is made for entertaining. The unique primary suite offers a large bedroom area, functional primary bath with split granite vanities, garden/soaking tub and tiled shower with glass door and his and hers walk in closets. The additional 3 bedrooms provide plenty of closet space and two additional bathrooms. This highly desirable plan is perfect for multiple lifestyles.

# **PLAN GALLERY**