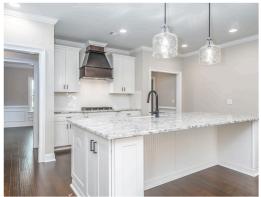

### **ABOUT THIS PLAN**

The "Alexandria" is sure to provide a delightful living experience with its one story design and easy access and flow from room to room. This Ranch-style home is sure to please! The appealing entry foyer is sophisticated yet open and joins the formal dining room and offers an additional room useful as a study or living room. The open vaulted family room and kitchen with large center granite island is made for entertaining. The unique primary suite offers a large bedroom area, functional primary bath with split granite vanities, garden/soaking tub and tiled shower with glass door and his and hers walk in closets. The additional 3 bedrooms provide plenty of closet space and two additional bathrooms. This highly desirable plan is perfect for multiple lifestyles.

# **PLAN GALLERY**