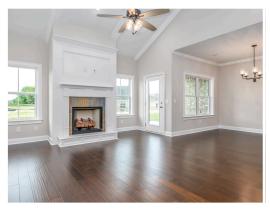

### **ABOUT THIS PLAN**

The "Alexandria" is sure to provide a delightful living experience with its one story design and easy access and flow from room to room. This Ranch-style home is sure to please! The appealing entry foyer is sophisticated yet open and joins the formal dining room and offers an additional room useful as a study or living room. The open vaulted family room and kitchen with large center granite island is made for entertaining. The unique primary suite offers a large bedroom area, functional primary bath with split granite vanities, garden/soaking tub and tiled shower with glass door and his and hers walk in closets. The additional 3 bedrooms provide plenty of closet space and two additional bathrooms. This highly desirable plan is perfect for multiple lifestyles.

# **PLAN GALLERY**