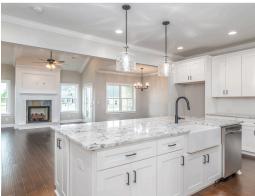

### **ABOUT THIS PLAN**

The "Alexandria" is sure to provide a delightful living experience with its one story design and easy access and flow from room to room. This Ranch-style home is sure to please! The appealing entry foyer is sophisticated yet open and joins the formal dining room and offers an additional room useful as a study or living room. The open vaulted family room and kitchen with large center granite island is made for entertaining. The unique primary suite offers a large bedroom area, functional primary bath with split granite vanities, garden/soaking tub and tiled shower with glass door and his and hers walk in closets. The additional 3 bedrooms provide plenty of closet space and two additional bathrooms. This highly desirable plan is perfect for multiple lifestyles.

# **PLAN GALLERY**