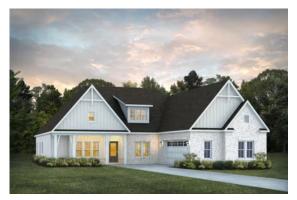

# Alexandria Home Plan

Starting at \$406,999

**SQ FT**: 2,705

**Beds:** 4 **Baths:** 3.0

Garage: 2 Standard



Elevation G



Flevation H

### **ABOUT THIS PLAN**

The "Alexandria" is sure to provide a delightful living experience with its one story design and easy access and flow from room to room. This Ranch-style home is sure to please! The appealing entry foyer is sophisticated yet open and joins the formal dining room and offers an additional room useful as a study or living room. The open vaulted family room and kitchen with large center granite island is made for entertaining. The unique primary suite offers a large bedroom area, functional primary bath with split granite vanities, garden/soaking tub and tiled shower with glass door and his and hers walk in closets. The additional 3 bedrooms provide plenty of closet space and two additional bathrooms. This highly desirable plan is perfect