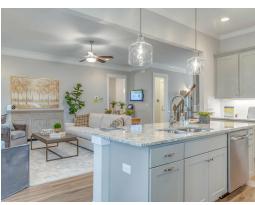

## **ABOUT THIS PLAN**

Unveil modern charm in the Sutherland floorplan, ideal for entertaining. Step into a spacious great room with a cozy fireplace, seamlessly connected to an open kitchen featuring granite countertops across the large island. The dining room, accessible through a large butler's pantry, sets the stage for elegant gatherings. Retreat to a private primary suite on the first floor, while upstairs offers a bright loft area and three large bedrooms. Embrace outdoor living with a covered front porch and back patio, completing this inviting abode.

## **PLAN GALLERY**