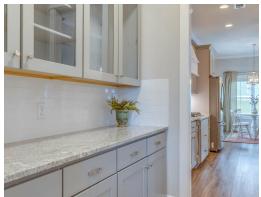

en kitchen featuring granite countertops across the large island. The dining room, accessible through a large butler's pantry, sets the stage for elegant gatherings. Retreat to a private primary suite on the first floor, while upstairs offers a bright loft area and three large bedrooms. Embrace outdoor living with a covered front porch and back patio, completing this inviting abode.

## ...Read More Online

Prices, plans, dimensions, features, specifications, materials, and availability of homes or communities are subject to change without notice or obligation. Illustrations are artists depictions only and may differ from completed improvements. All prices subject to change without notice. Please contact your sales associate before writing an offer.



## **PLAN GALLERY**