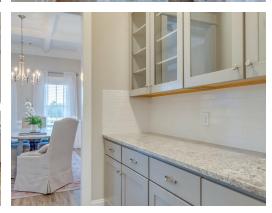

## **ABOUT THIS PLAN**

Unveil modern charm in the Sutherland floorplan, ideal for entertaining. Step into a spacious great room with a cozy fireplace, seamlessly connected to an open kitchen featuring granite countertops across the large island. The dining room, accessible through a large butler's pantry, sets the stage for elegant gatherings. Retreat to a private primary suite on the first floor, while upstairs offers a bright loft area and three large bedrooms. Embrace outdoor living with a covered front porch and back patio, completing this inviting abode.

## **PLAN GALLERY**