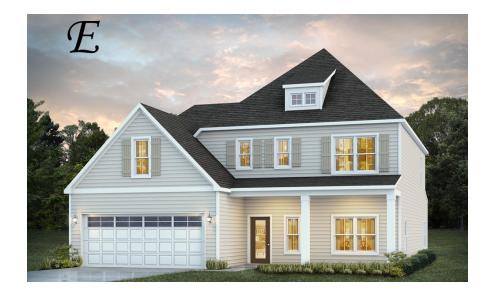

## **Sutherland**

**Home Plan** 

Starting at \$404,099

**SQ FT**: 3,172

**Beds**: 4 **Baths**: 3.5

Garage: 2 Standard

Elevation E

Elevation F

## **ABOUT THIS PLAN**

Unveil modern charm in the Sutherland floorplan, ideal for entertaining. Step into a spacious great room with a cozy fireplace, seamlessly connected to an open kitchen featuring granite countertops across the large island. The dining room, accessible through a large butler's pantry, sets the stage for elegant gatherings. Retreat to a private primary suite on the first floor, while upstairs offers a bright loft area and three large bedrooms. Embrace outdoor living with a covered front porch and back patio, completing this inviting abode.