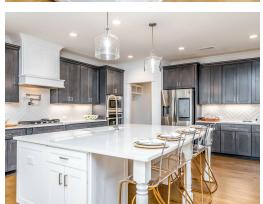

#### **ABOUT THIS PLAN**

Introducing the St. James II floorplan - a heavenly abode designed for modern living. Step into the grand foyer leading to a stunning kitchen with granite countertops and an island, seamlessly connecting to the dining area. The expansive great room features hardwood floors, a cozy fireplace, and vaulted ceilings, perfect for gatherings. Retreat to the spacious covered back patio for relaxation. With a 3-car garage providing ample storage, this 4-bed, 4-bath plan offers versatility and charm, ideal for multi-generational living. Discover the epitome of comfort and luxury in the St. James II.

# **PLAN GALLERY**