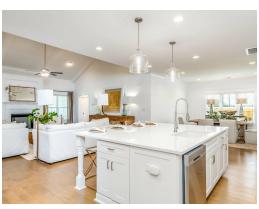

#### **ABOUT THIS PLAN**

Introducing the St. James II floorplan - a heavenly abode designed for modern living. Step into the grand foyer leading to a stunning kitchen with granite countertops and an island, seamlessly connecting to the dining area. The expansive great room features hardwood floors, a cozy fireplace, and vaulted ceilings, perfect for gatherings. Retreat to the spacious covered back patio for relaxation. With a 3-car garage providing ample storage, this 4-bed, 4-bath plan offers versatility and charm, ideal for multi-generational living. Discover the epitome of comfort and luxury in the St. James II.

# **PLAN GALLERY**