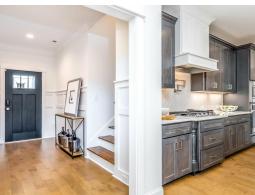

#### **ABOUT THIS PLAN**

Introducing the St. James II floorplan - a heavenly abode designed for modern living. Step into the grand foyer leading to a stunning kitchen with granite countertops and an island, seamlessly connecting to the dining area. The expansive great room features hardwood floors, a cozy fireplace, and vaulted ceilings, perfect for gatherings. Retreat to the spacious covered back patio for relaxation. With a 3-car garage providing ample storage, this 4-bed, 4-bath plan offers versatility and charm, ideal for multi-generational living. Discover the epitome of comfort and luxury in the St. James II.

# **PLAN GALLERY**