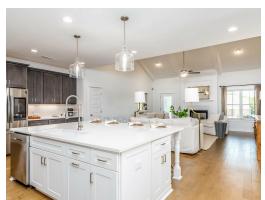

#### **ABOUT THIS PLAN**

Introducing the St. James II floorplan - a heavenly abode designed for modern living. Step into the grand foyer leading to a stunning kitchen with granite countertops and an island, seamlessly connecting to the dining area. The expansive great room features hardwood floors, a cozy fireplace, and vaulted ceilings, perfect for gatherings. Retreat to the spacious covered back patio for relaxation. With a 3-car garage providing ample storage, this 4-bed, 4-bath plan offers versatility and charm, ideal for multi-generational living. Discover the epitome of comfort and luxury in the St. James II.

# **PLAN GALLERY**