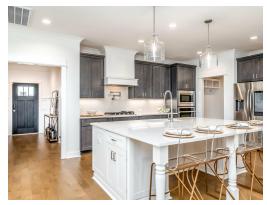

#### **ABOUT THIS PLAN**

Introducing the St. James II floorplan - a heavenly abode designed for modern living. Step into the grand foyer leading to a stunning kitchen with granite countertops and an island, seamlessly connecting to the dining area. The expansive great room features hardwood floors, a cozy fireplace, and vaulted ceilings, perfect for gatherings. Retreat to the spacious covered back patio for relaxation. With a 3-car garage providing ample storage, this 4-bed, 4-bath plan offers versatility and charm, ideal for multi-generational living. Discover the epitome of comfort and luxury in the St. James II.

# **PLAN GALLERY**