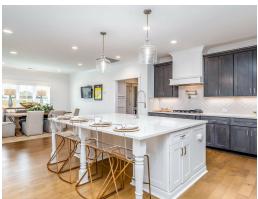

#### **ABOUT THIS PLAN**

Introducing the St. James II floorplan - a heavenly abode designed for modern living. Step into the grand foyer leading to a stunning kitchen with granite countertops and an island, seamlessly connecting to the dining area. The expansive great room features hardwood floors, a cozy fireplace, and vaulted ceilings, perfect for gatherings. Retreat to the spacious covered back patio for relaxation. With a 3-car garage providing ample storage, this 4-bed, 4-bath plan offers versatility and charm, ideal for multi-generational living. Discover the epitome of comfort and luxury in the St. James II.

# **PLAN GALLERY**