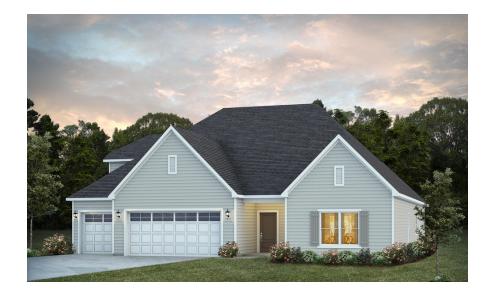

#### Shackleford II

Home Plan

Starting at \$403,599

**SQ FT**: 2,819

**Beds**: 4 **Baths**: 4.5

Garage: 3 Standard

**ELEVATION E** 

**ELEVATION F** 

#### **ABOUT THIS PLAN**

"Shackleford II" is fabulously designed with 4 bedrooms and 4.5 baths created for comfortable, spacious living. The focus of the design is the great room with vaulted ceilings and a fireplace, the central hub of the home. Tucked in the back, the large primary bedroom is an assured peaceful retreat. Three additional bedrooms complete this floor plan, all with copious closet space with two full bathrooms. The rear covered patio provides ample shade and a peaceful setting. The heart of the kitchen, the granite island, provides a fantastic space for entertainment and cookery. The kitchen opens to the dining, creating a flawless space for hosting. This well laid floor plan can accommodate the space needed for a multi-generational housing because of the in-suite sleeping area for parents or children moving back home. The plan is rounded out with ample storage and a 3-car garage. The 2nd floor is home to a large bonus room featuring a full bath and walk-in-closet.