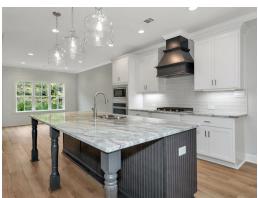

#### **ABOUT THIS PLAN**

"Shackleford II" is fabulously designed with 4 bedrooms and 4.5 baths created for comfortable, spacious living. The focus of the design is the great room with vaulted ceilings and a fireplace, the central hub of the home. Tucked in the back, the large primary bedroom is an assured peaceful retreat. Three additional bedrooms complete this floor plan, all with copious closet space with two full bathrooms. The rear covered patio provides ample shade and a peaceful setting. The heart of the kitchen, the granite island, provides a fantastic space for entertainment and cookery. The kitchen opens to the dining, creating a flawless space for hosting. This well laid floor plan can accommodate the space needed for a multi-generational housing because of the in-suite sleeping area for parents or children moving back home. The plan is rounded out with ample storage and a 3-car garage. The 2nd floor is home to a large bonus room featuring a full bath and walk-in-closet.

## **PLAN GALLERY**