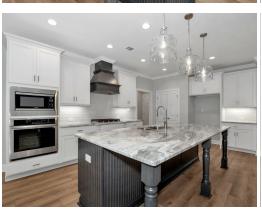

#### **ABOUT THIS PLAN**

"Shackleford II" is fabulously designed with 4 bedrooms and 4.5 baths created for comfortable, spacious living. The focus of the design is the great room with vaulted ceilings and a fireplace, the central hub of the home. Tucked in the back, the large primary bedroom is an assured peaceful retreat. Three additional bedrooms complete this floor plan, all with copious closet space with two full bathrooms. The rear covered patio provides ample shade and a peaceful setting. The heart of the kitchen, the granite island, provides a fantastic space for entertainment and cookery. The kitchen opens to the dining, creating a flawless space for hosting. This well laid floor plan can accommodate the space needed for a multi-generational housing because of the in-suite sleeping area for parents or children moving back home. The plan is rounded out with ample storage and a 3-car garage. The 2nd floor is home to a large bonus room featuring a full bath and walk-in-closet.

## **PLAN GALLERY**