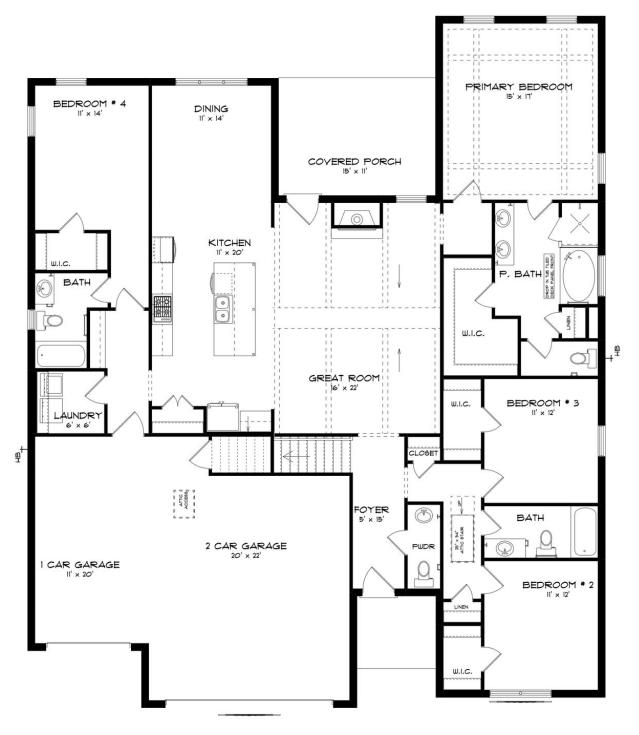

### FIRST FLOOR (E)

Prices, plans, dimensions, features, specifications, materials, and availability of homes or communities are subject to change without notice or obligation. Illustrations are artists depictions only and may differ from completed improvements. All prices subject to change without notice. Please contact your sales associate before writing an offer.

#### **ABOUT THIS PLAN**

"Shackleford II" is fabulously designed with 4 bedrooms and 4.5 baths created for comfortable, spacious living. The focus of the design is the great room with vaulted ceilings and a fireplace, the central hub of the home. Tucked in the back, the large primary bedroom is an assured peaceful retreat. Three additional bedrooms complete this floor plan, all with copious closet space with two full bathrooms. The rear covered patio provides ample shade and a peaceful setting. The heart of the kitchen, the granite island, provides a fantastic space for entertainment and cookery. The kitchen opens to the dining, creating a flawless space for hosting. This well laid floor plan can accommodate the space needed for a multi-generational housing because of the in-suite sleeping area for parents or children moving back home. The plan is rounded out with ample storage and a 3-car garage. The 2nd floor is home to a large bonus room featuring a full bath and walk-in-closet.