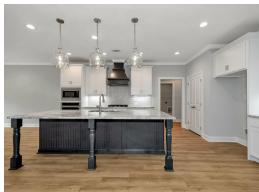

#### **ABOUT THIS PLAN**

"Shackleford II" is fabulously designed with 4 bedrooms and 4.5 baths created for comfortable, spacious living. The focus of the design is the great room with vaulted ceilings and a fireplace, the central hub of the home. Tucked in the back, the large primary bedroom is an assured peaceful retreat. Three additional bedrooms complete this floor plan, all with copious closet space with two full bathrooms. The rear covered patio provides ample shade and a peaceful setting. The heart of the kitchen, the granite island, provides a fantastic space for entertainment and cookery. The kitchen opens to the dining, creating a flawless space for hosting. This well laid floor plan can accommodate the space needed for a multi-generational housing because of the in-suite sleeping area for parents or children moving back home. The plan is rounded out with ample storage and a 3-car garage. The 2nd floor is home to a large bonus room featuring a full bath and walk-in-closet.

## **PLAN GALLERY**