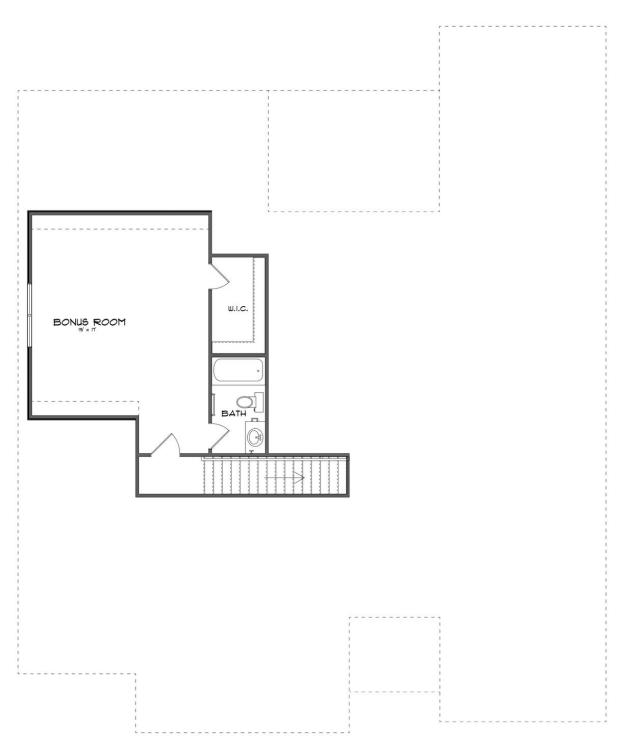

# **SECOND FLOOR (E)**

Prices, plans, dimensions, features, specifications, materials, and availability of homes or communities are subject to change without notice or obligation. Illustrations are artists depictions only and may differ from completed improvements. All prices subject to change without notice. Please contact your sales associate before writing an offer.

#### **ABOUT THIS PLAN**

"Shackleford II" is fabulously designed with 4 bedrooms and 4.5 baths created for comfortable, spacious living. The focus of the design is the great room with vaulted ceilings and a fireplace, the central hub of the home. Tucked in the back, the large primary bedroom is an assured peaceful retreat. Three additional bedrooms complete this floor plan, all with copious closet space with two full bathrooms. The rear covered patio provides ample shade and a peaceful setting. The heart of the kitchen, the granite island, provides a fantastic space for entertainment and cookery. The kitchen opens to the dining, creating a flawless space for hosting. This well laid floor plan can accommodate the space needed for a multi-generational housing because of the in-suite sleeping area for parents or children moving back home. The plan is rounded out with ample storage and a 3-car garage. The 2nd floor is home to a large bonus room featuring a full bath and walk-in-closet.