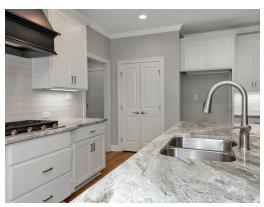

#### **ABOUT THIS PLAN**

"Shackleford II" is fabulously designed with 4 bedrooms and 4.5 baths created for comfortable, spacious living. The focus of the design is the great room with vaulted ceilings and a fireplace, the central hub of the home. Tucked in the back, the large primary bedroom is an assured peaceful retreat. Three additional bedrooms complete this floor plan, all with copious closet space with two full bathrooms. The rear covered patio provides ample shade and a peaceful setting. The heart of the kitchen, the granite island, provides a fantastic space for entertainment and cookery. The kitchen opens to the dining, creating a flawless space for hosting. This well laid floor plan can accommodate the space needed for a multi-generational housing because of the in-suite sleeping area for parents or children moving back home. The plan is rounded out with ample storage and a 3-car garage. The 2nd floor is home to a large bonus room featuring a full bath and walk-in-closet.

## **PLAN GALLERY**