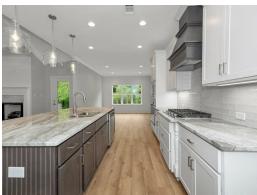

#### **ABOUT THIS PLAN**

"Shackleford II" is fabulously designed with 4 bedrooms and 4.5 baths created for comfortable, spacious living. The focus of the design is the great room with vaulted ceilings and a fireplace, the central hub of the home. Tucked in the back, the large primary bedroom is an assured peaceful retreat. Three additional bedrooms complete this floor plan, all with copious closet space with two full bathrooms. The rear covered patio provides ample shade and a peaceful setting. The heart of the kitchen, the granite island, provides a fantastic space for entertainment and cookery. The kitchen opens to the dining, creating a flawless space for hosting. This well laid floor plan can accommodate the space needed for a multi-generational housing because of the in-suite sleeping area for parents or children moving back home. The plan is rounded out with ample storage and a 3-car garage. The 2nd floor is home to a large bonus room featuring a full bath and walk-in-closet.

## **PLAN GALLERY**