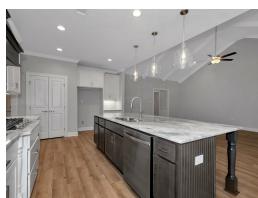

#### **ABOUT THIS PLAN**

"Shackleford II" is fabulously designed with 4 bedrooms and 4.5 baths created for comfortable, spacious living. The focus of the design is the great room with vaulted ceilings and a fireplace, the central hub of the home. Tucked in the back, the large primary bedroom is an assured peaceful retreat. Three additional bedrooms complete this floor plan, all with copious closet space with two full bathrooms. The rear covered patio provides ample shade and a peaceful setting. The heart of the kitchen, the granite island, provides a fantastic space for entertainment and cookery. The kitchen opens to the dining, creating a flawless space for hosting. This well laid floor plan can accommodate the space needed for a multi-generational housing because of the in-suite sleeping area for parents or children moving back home. The plan is rounded out with ample storage and a 3-car garage. The 2nd floor is home to a large bonus room featuring a full bath and walk-in-closet.

## **PLAN GALLERY**