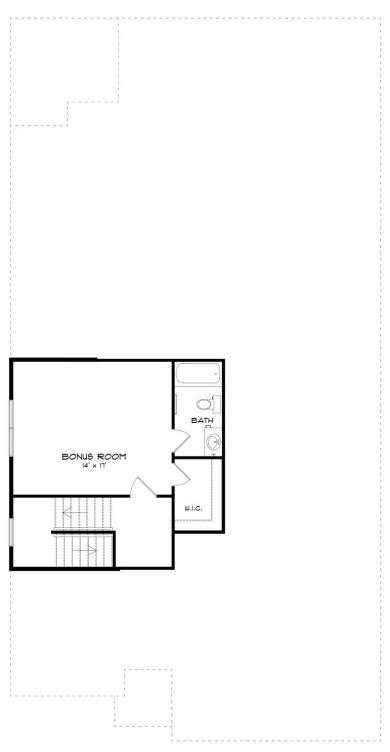

#### **ABOUT THIS PLAN**

The Rosewood is a well-planned floor plan that is budding with four bedrooms, plus a bonus room, and three full bathrooms. The foyer opens into an expansive kitchen with a great island, granite countertops, and a pantry. The spacious kitchen flows into its own convenient breakfast area opening to a great room perfect for entertaining and comfortable living. Off the great room, bedrooms two, three, and four reside with spacious closets and a great hall connecting the bedrooms to the bath with a double vanity. Secluded at the corner of the home, the primary suite is a dream, with a huge walk in closet, spacious bedroom, and a bathroom with a soaking tub and large tiled shower. The first floor is complete with a covered porch and a two -car garage. Up the stairs, a bonus room with a walk-in closet and a full bath, is ready to serve a wide variety of purposes for your family. This plan is sure to suit the needs of your growing family.

# **SECOND FLOOR (E)**