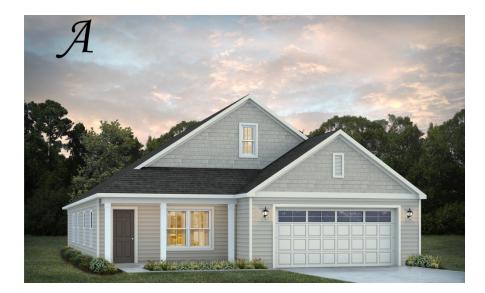

Lenox Home Plan Starting at \$328,299 SQ FT: 2,192 Beds: 4 Baths: 2.0 Garage: 2 Standard

Elevation A

Elevation B

## ABOUT THIS PLAN

The "Lenox" is a one story open floorplan with ample possibilities. This 4 bedroom 2 bath plan begins with a refined foyer entry way, which opens into a roomy living area with a vaulted ceiling. Next experience the open kitchen with large center island and adjoining dining room. The kitchen offers built in appliances, granite countertops and an expanded pantry. The primary quarters provide a large bedroom and walk in closet as well as a luxurious bathroom complete with a double granite vanity, garden/soaking tub, and tiled shower with glass door. This layout truly is a must see!