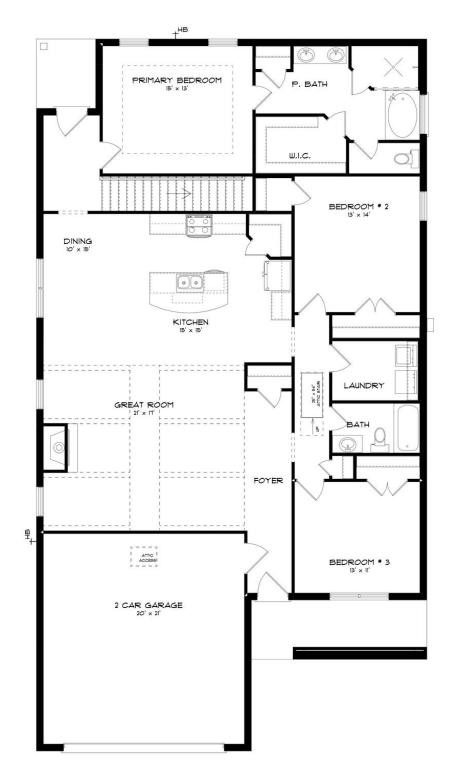

FIRST FLOOR (H)

Prices, plans, dimensions, features, specifications, materials, and availability of homes or communities are subject to change without notice or obligation. Illustrations are artists depictions only and may differ from completed improvements. All prices subject to change without notice. Please contact your sales associate before writing an offer.

## ABOUT THIS PLAN

Constant appeal and elegant definitions are found in the "Kinkade" plan for those calling for luxury and comfort. A vaulted beamed ceiling in the huge great room accentuates the space along with excellent finishes. The custom fireplace allows an even greater level of amenities while offering sheer enjoyment of an evening fire on those cooler nights. The huge kitchen's attention to custom cabinetry, upgraded stainless steel appliances, and granite counter tops, are sure to enhance cooking and eating experiences. Retire to the primary suite that exudes privacy and use of space and take advantage of the well thought out primary bath with every amenity for speedy starts for the day. From something as simple as a laundry room that does not abut any bedroom or the bonus room located upstairs along with a half bath that can be used as an office space, entertainment room, or even another bedroom; this plan provides plenty of comfort.