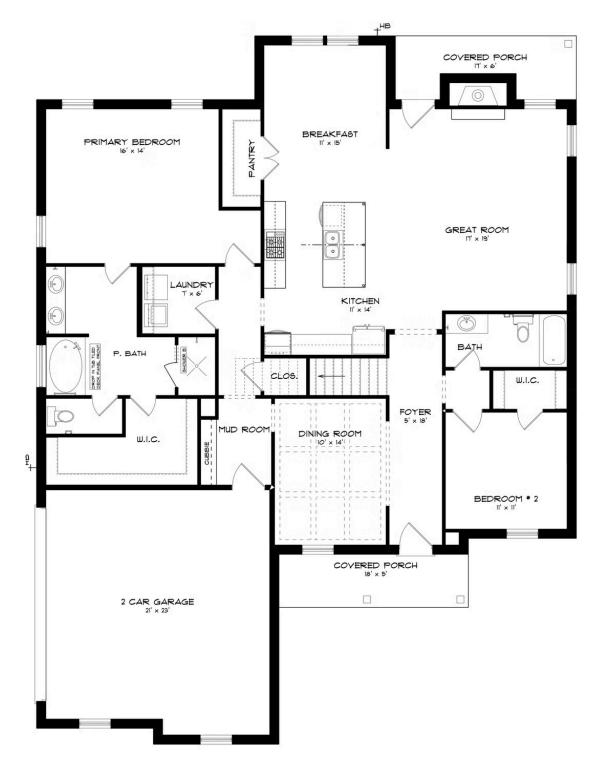

FIRST FLOOR (H)

Prices, plans, dimensions, features, specifications, materials, and availability of homes or communities are subject to change without notice or obligation. Illustrations are artists depictions only and may differ from completed improvements. All prices subject to change without notice. Please contact your sales associate before writing an offer.

# **ABOUT THIS PLAN**

Welcome to the Winchester – a spacious home design ideal for gathering with family and friends. With 7 bedrooms and 5 bathrooms, including a primary suite and additional bedroom on the main level, there's more than enough space for everyone. The open-concept kitchen flows seamlessly into the great room and breakfast nook, and a separate dining room adds elegance for formal gatherings. Enjoy the convenience of a 2car garage and laundry room on the main level. Step outside to relax on the covered front porch with neighbors or unwind on the covered back patio. Upstairs, you'll find a spacious loft area and 5 additional bedrooms with ample closet space. A set of secondary bedrooms share a convenient dual-entry en-suite bathroom. This home offers the perfect blend of comfort and functionality for modern living.