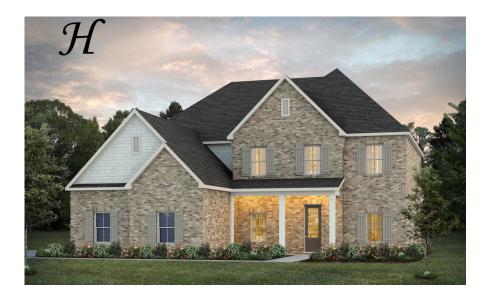

Winchester Home Plan

Starting at \$518,399

SQ FT: 4,088 Beds: 7 Baths: 5.0 Garage: 2 Standard

Elevation H

Elevation J

# **ABOUT THIS PLAN**

Welcome to the Winchester – a spacious home design ideal for gathering with family and friends. With 7 bedrooms and 5 bathrooms, including a primary suite and additional bedroom on the main level, there's more than enough space for everyone. The open-concept kitchen flows seamlessly into the great room and breakfast nook, and a separate dining room adds elegance for formal gatherings. Enjoy the convenience of a 2car garage and laundry room on the main level. Step outside to relax on the covered front porch with neighbors or unwind on the covered back patio. Upstairs, you'll find a spacious loft area and 5 additional bedrooms with ample closet space. A set of secondary bedrooms share a convenient dual-entry en-suite bathroom. This home offers the perfect blend of comfort and functionality for modern living.