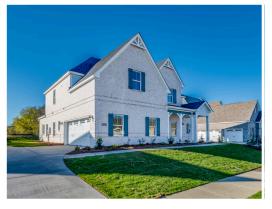

# Walden Home Plan

Starting at \$484,299

**SQ FT**: 3,721 **Beds**: 5

**Baths:** 3.5

Garage: 2 Standard

Elevation F

#### **ABOUT THIS PLAN**

Methodical design, the "Walden" plan is unique in every way and offers different concepts than most other plans. Entertain in style where the elbow room is endless with an open feeling and limitless ranges. Dreamy primary suite makes arranging furniture a snap with massive wall space and soaring ceilings. The primary closet is larger than any bedroom in other plans and will take care of storing all necessities. Splendid kitchen is almost mesmerizing at first glance with its state of the art layout featuring custom angled granite island and stylish plumbing and lighting packages. Position the high capacity washer/dryer, as well as all cleaning gadgets in the oversized laundry room that allows a growing family another option for easy living. Loft area off the open hallway on the second floor fulfills the needs of a large family while allowing a place for the kids to hang out or provides a media/craft/home schooling room. Four spaciously appealing bedrooms also situated on this floor complete the unbelievable design that is aimed at accommodating all needs in a family dwelling.