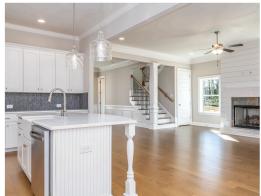

#### **ABOUT THIS PLAN**

Methodical design, the "Walden" plan is unique in every way and offers different concepts than most other plans. Entertain in style where the elbow room is endless with an open feeling and limitless ranges. Dreamy primary suite makes arranging furniture a snap with massive wall space and soaring ceilings. The primary closet is larger than any bedroom in other plans and will take care of storing all necessities. Splendid kitchen is almost mesmerizing at first glance with its state of the art layout featuring custom angled granite island and stylish plumbing and lighting packages. Position the high capacity washer/dryer, as well as all cleaning gadgets in the oversized laundry room that allows a growing family another option for easy living. Loft area off the open hallway on the second floor fulfills the needs of a large family while allowing a place for the kids to hang out or provides a media/craft/home schooling room. Four spaciously appealing bedrooms also situated on this floor complete the unbelievable design that is aimed at accommodating all needs in a family dwelling.

### **PLAN GALLERY**