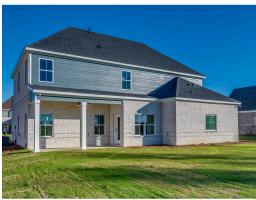

# Walden Home Plan

Starting at \$484,299

**SQ FT**: 3,721 **Beds**: 5

**Baths:** 3.5

Garage: 2 Standard

Elevation F

#### **ABOUT THIS PLAN**

Methodical design, the "Walden" plan is unique in every way and offers different concepts than most other plans. Entertain in style where the elbow room is endless with an open feeling and limitless ranges. Dreamy primary suite makes arranging furniture a snap with massive wall space and soaring ceilings. The primary closet is larger than any bedroom in other plans and will take care of storing all necessities. Splendid kitchen is almost mesmerizing at first glance with its state of the art layout featuring custom angled granite island and stylish plumbing and lighting packages. Position the high capacity washer/dryer, as well as all cleaning gadgets in the oversized laundry room that allows a growing family another option for easy living. Loft area off the open hallway on the second floor fulfills the needs of a large family while allowing a place for the kids to hang out or provides a media/craft/home schooling room. Four spaciously appealing bedrooms also situated on this floor complete the unbelievable design that is aimed at accommodating all needs in a family dwelling.