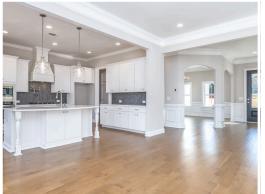

#### **ABOUT THIS PLAN**

Methodical design, the "Walden" plan is unique in every way and offers different concepts than most other plans. Entertain in style where the elbow room is endless with an open feeling and limitless ranges. Dreamy primary suite makes arranging furniture a snap with massive wall space and soaring ceilings. The primary closet is larger than any bedroom in other plans and will take care of storing all necessities. Splendid kitchen is almost mesmerizing at first glance with its state of the art layout featuring custom angled granite island and stylish plumbing and lighting packages. Position the high capacity washer/dryer, as well as all cleaning gadgets in the oversized laundry room that allows a growing family another option for easy living. Loft area off the open hallway on the second floor fulfills the needs of a large family while allowing a place for the kids to hang out or provides a media/craft/home schooling room. Four spaciously appealing bedrooms also situated on this floor complete the unbelievable design that is aimed at accommodating all needs in a family dwelling.

### **PLAN GALLERY**