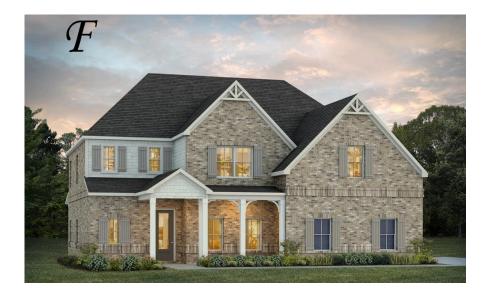

# Walden Home Plan

Starting at \$484,299

**SQ FT**: 3,721 **Beds**: 5

**Baths:** 3.5

Garage: 2 Standard

Elevation F

#### **ABOUT THIS PLAN**

Methodical design, the "Walden" plan is unique in every way and offers different concepts than most other plans. Entertain in style where the elbow room is endless with an open feeling and limitless ranges. Dreamy primary suite makes arranging furniture a snap with massive wall space and soaring ceilings. The primary closet is larger than any bedroom in other plans and will take care of storing all necessities. Splendid kitchen is almost mesmerizing at first glance with its state of the art layout featuring custom angled granite island and stylish plumbing and lighting packages. Position the high capacity washer/dryer, as well as all cleaning gadgets in the oversized laundry room that allows a growing family another option for easy living. Loft area off the open hallway on the second floor fulfills the needs of a large family while allowing a place for the kids to hang out or provides a media/craft/home schooling room. Four spaciously appealing bedrooms also situated on this floor complete the unbelievable design that is aimed at accommodating all needs in a family dwelling.