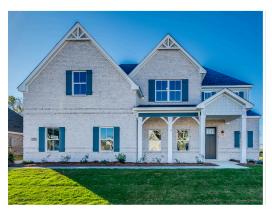

# Walden Home Plan

Starting at \$484,299

**SQ FT**: 3,721 **Beds**: 5

**Baths:** 3.5

Garage: 2 Standard

Elevation F

#### **ABOUT THIS PLAN**

Methodical design, the "Walden" plan is unique in every way and offers different concepts than most other plans. Entertain in style where the elbow room is endless with an open feeling and limitless ranges. Dreamy primary suite makes arranging furniture a snap with massive wall space and soaring ceilings. The primary closet is larger than any bedroom in other plans and will take care of storing all necessities. Splendid kitchen is almost mesmerizing at first glance with its state of the art layout featuring custom angled granite island and stylish plumbing and lighting packages. Position the high capacity washer/dryer, as well as all cleaning gadgets in the oversized laundry room that allows a growing family another option for easy living. Loft area off the open hallway on the second floor fulfills the needs of a large family while allowing a place for the kids to hang out or provides a media/craft/home schooling room. Four spaciously appealing bedrooms also situated on this floor complete the unbelievable design that is aimed at accommodating all needs in a family dwelling.