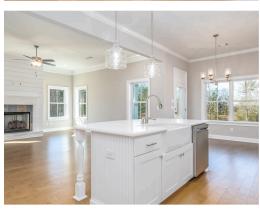

#### **ABOUT THIS PLAN**

Methodical design, the "Walden" plan is unique in every way and offers different concepts than most other plans. Entertain in style where the elbow room is endless with an open feeling and limitless ranges. Dreamy primary suite makes arranging furniture a snap with massive wall space and soaring ceilings. The primary closet is larger than any bedroom in other plans and will take care of storing all necessities. Splendid kitchen is almost mesmerizing at first glance with its state of the art layout featuring custom angled granite island and stylish plumbing and lighting packages. Position the high capacity washer/dryer, as well as all cleaning gadgets in the oversized laundry room that allows a growing family another option for easy living. Loft area off the open hallway on the second floor fulfills the needs of a large family while allowing a place for the kids to hang out or provides a media/craft/home schooling room. Four spaciously appealing bedrooms also situated on this floor complete the unbelievable design that is aimed at accommodating all needs in a family dwelling.

### **PLAN GALLERY**