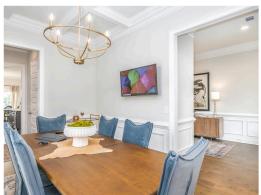

#### **ABOUT THIS PLAN**

Unveil modern charm in the Sutherland floorplan, ideal for entertaining. Step into a spacious great room with a cozy fireplace, seamlessly connected to an open kitchen featuring granite countertops across the large island. The dining room, accessible through a large butler's pantry, sets the stage for elegant gatherings. Retreat to a private primary suite on the first floor, while upstairs offers a bright loft area and three large bedrooms. Embrace outdoor living with a covered front porch and back patio, completing this inviting abode.

## **PLAN GALLERY**