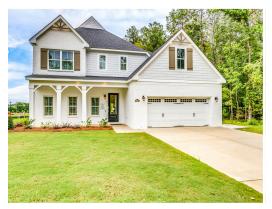

### **Sutherland**

**Home Plan** 

Starting at \$450,699

**SQ FT:** 3,172

**Beds:** 4 **Baths:** 3.5

Garage: 2 Standard

**ELEVATION H** 

**Elevation J** 

#### **ABOUT THIS PLAN**

Unveil modern charm in the Sutherland floorplan, ideal for entertaining. Step into a spacious great room with a cozy fireplace, seamlessly connected to an open kitchen featuring granite countertops across the large island. The dining room, accessible through a large butler's pantry, sets the stage for elegant gatherings. Retreat to a private primary suite on the first floor, while upstairs offers a bright loft area and three large bedrooms. Embrace outdoor living with a covered front porch and back patio, completing this inviting abode.