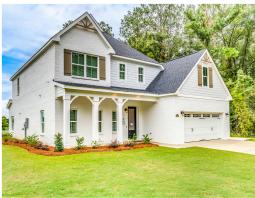

### **Sutherland**

**Home Plan** 

Starting at \$450,699

**SQ FT:** 3,172

**Beds:** 4 **Baths:** 3.5

Garage: 2 Standard

**ELEVATION H** 

**Elevation J** 

#### **ABOUT THIS PLAN**

Unveil modern charm in the Sutherland floorplan, ideal for entertaining. Step into a spacious great room with a cozy fireplace, seamlessly connected to an open kitchen featuring granite countertops across the large island. The dining room, accessible through a large butler's pantry, sets the stage for elegant gatherings. Retreat to a private primary suite on the first floor, while upstairs offers a bright loft area and three large bedrooms. Embrace outdoor living with a covered front porch and back patio, completing this inviting abode.