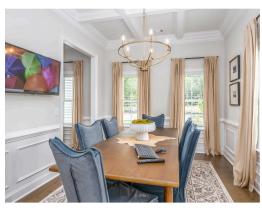

#### **ABOUT THIS PLAN**

Unveil modern charm in the Sutherland floorplan, ideal for entertaining. Step into a spacious great room with a cozy fireplace, seamlessly connected to an open kitchen featuring granite countertops across the large island. The dining room, accessible through a large butler's pantry, sets the stage for elegant gatherings. Retreat to a private primary suite on the first floor, while upstairs offers a bright loft area and three large bedrooms. Embrace outdoor living with a covered front porch and back patio, completing this inviting abode.

## **PLAN GALLERY**