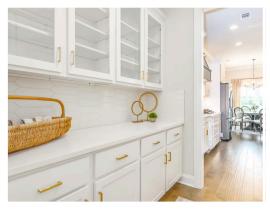

#### **ABOUT THIS PLAN**

Unveil modern charm in the Sutherland floorplan, ideal for entertaining. Step into a spacious great room with a cozy fireplace, seamlessly connected to an open kitchen featuring granite countertops across the large island. The dining room, accessible through a large butler's pantry, sets the stage for elegant gatherings. Retreat to a private primary suite on the first floor, while upstairs offers a bright loft area and three large bedrooms. Embrace outdoor living with a covered front porch and back patio, completing this inviting abode.

## **PLAN GALLERY**