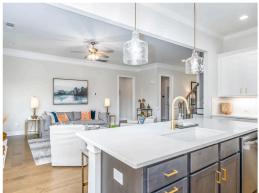

#### **ABOUT THIS PLAN**

Unveil modern charm in the Sutherland floorplan, ideal for entertaining. Step into a spacious great room with a cozy fireplace, seamlessly connected to an open kitchen featuring granite countertops across the large island. The dining room, accessible through a large butler's pantry, sets the stage for elegant gatherings. Retreat to a private primary suite on the first floor, while upstairs offers a bright loft area and three large bedrooms. Embrace outdoor living with a covered front porch and back patio, completing this inviting abode.

## **PLAN GALLERY**