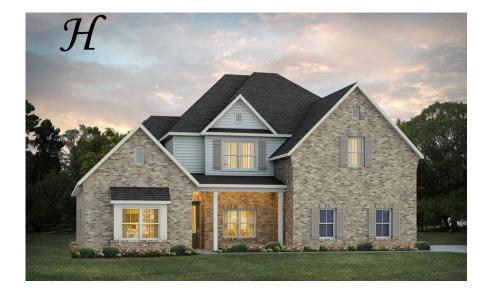

### **Summerville**

**Home Plan** 

Starting at \$529,999

**SQ FT**: 4,275

**Beds:** 5 **Baths:** 3.5

Garage: 2 Standard

Elevation H

Elevation J

#### **ABOUT THIS PLAN**

Experience the "Summerville" floorplan – a harmonious blend of space, elegance, and comfort that exudes old-world charm while boasting high-end amenities. Step stunning foyer that is open to the dining area with a coffered ceiling, and into the great room. As you explore further, you'll be captivated by the impressive staircase at the rear of the home. With ten-foot ceilings enhancing the downstairs space, you'll find a gourmet kitchen complete with a butler's pantry and an oversized pantry, along with the perfect granite island for hosting family and friends. The laundry room is not just practical but also spacious enough for a freezer or any cleaning apparatus you might need. The grand primary suite is a sanctuary unto itself, leaving no detail overlooked. It features a cozy sitting area, a massive closet, and a luxurious primary bath with double granite vanities, a separate full tile shower with a heavy glass door, and a soaking tub. Upstairs, there's room for everyone with three generously sized bedrooms and a bonus/media room that offers versatile living options