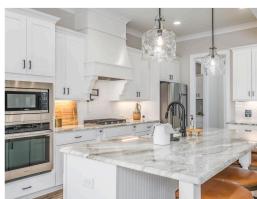

#### **ABOUT THIS PLAN**

Experience the "Summerville" floorplan – a harmonious blend of space, elegance, and comfort that exudes old-world charm while boasting high-end amenities. Step stunning foyer that is open to the dining area with a coffered ceiling, and into the great room. As you explore further, you'll be captivated by the impressive staircase at the rear of the home. With ten-foot ceilings enhancing the downstairs space, you'll find a gourmet kitchen complete with a butler's pantry and an oversized pantry, along with the perfect granite island for hosting family and friends. The laundry room is not just practical but also spacious enough for a freezer or any cleaning apparatus you might need. The grand primary suite is a sanctuary unto itself, leaving no detail overlooked. It features a cozy sitting area, a massive closet, and a luxurious primary bath with double granite vanities, a separate full tile shower with a heavy glass door, and a soaking tub. Upstairs, there's room for everyone with three generously sized bedrooms and a bonus/media room that offers versatile living options

## **PLAN GALLERY**