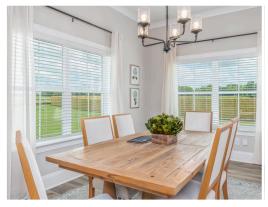

#### **ABOUT THIS PLAN**

Experience the "Summerville" floorplan – a harmonious blend of space, elegance, and comfort that exudes old-world charm while boasting high-end amenities. Step stunning foyer that is open to the dining area with a coffered ceiling, and into the great room. As you explore further, you'll be captivated by the impressive staircase at the rear of the home. With ten-foot ceilings enhancing the downstairs space, you'll find a gourmet kitchen complete with a butler's pantry and an oversized pantry, along with the perfect granite island for hosting family and friends. The laundry room is not just practical but also spacious enough for a freezer or any cleaning apparatus you might need. The grand primary suite is a sanctuary unto itself, leaving no detail overlooked. It features a cozy sitting area, a massive closet, and a luxurious primary bath with double granite vanities, a separate full tile shower with a heavy glass door, and a soaking tub. Upstairs, there's room for everyone with three generously sized bedrooms and a bonus/media room that offers versatile living options

## **PLAN GALLERY**