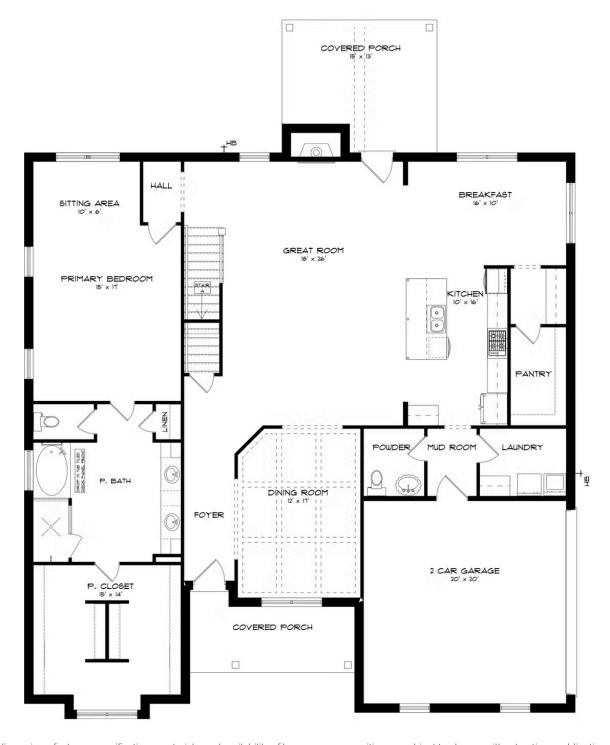

## **FIRST FLOOR (H)**

Prices, plans, dimensions, features, specifications, materials, and availability of homes or communities are subject to change without notice or obligation. Illustrations are artists depictions only and may differ from completed improvements. All prices subject to change without notice. Please contact your sales associate before writing an offer.

#### **ABOUT THIS PLAN**

Experience the "Summerville" floorplan – a harmonious blend of space, elegance, and comfort that exudes old-world charm while boasting high-end amenities. Step stunning foyer that is open to the dining area with a coffered ceiling, and into the great room. As you explore further, you'll be captivated by the impressive staircase at the rear of the home. With ten-foot ceilings enhancing the downstairs space, you'll find a gourmet kitchen complete with a butler's pantry and an oversized pantry, along with the perfect granite island for hosting family and friends. The laundry room is not just practical but also spacious enough for a freezer or any cleaning apparatus you might need. The grand primary suite is a sanctuary unto itself, leaving no detail overlooked. It features a cozy sitting area, a massive closet, and a luxurious primary bath with double granite vanities, a separate full tile shower with a heavy glass door, and a soaking tub. Upstairs, there's room for everyone with three generously sized bedrooms and a bonus/media room that offers versatile living options