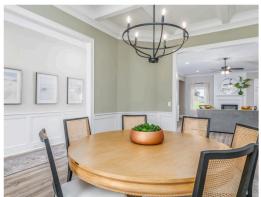

#### **ABOUT THIS PLAN**

Experience the "Summerville" floorplan – a harmonious blend of space, elegance, and comfort that exudes old-world charm while boasting high-end amenities. Step stunning foyer that is open to the dining area with a coffered ceiling, and into the great room. As you explore further, you'll be captivated by the impressive staircase at the rear of the home. With ten-foot ceilings enhancing the downstairs space, you'll find a gourmet kitchen complete with a butler's pantry and an oversized pantry, along with the perfect granite island for hosting family and friends. The laundry room is not just practical but also spacious enough for a freezer or any cleaning apparatus you might need. The grand primary suite is a sanctuary unto itself, leaving no detail overlooked. It features a cozy sitting area, a massive closet, and a luxurious primary bath with double granite vanities, a separate full tile shower with a heavy glass door, and a soaking tub. Upstairs, there's room for everyone with three generously sized bedrooms and a bonus/media room that offers versatile living options

## **PLAN GALLERY**