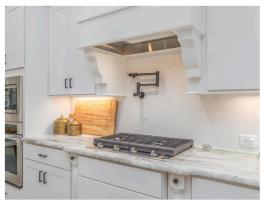

#### **ABOUT THIS PLAN**

Experience the "Summerville" floorplan – a harmonious blend of space, elegance, and comfort that exudes old-world charm while boasting high-end amenities. Step stunning foyer that is open to the dining area with a coffered ceiling, and into the great room. As you explore further, you'll be captivated by the impressive staircase at the rear of the home. With ten-foot ceilings enhancing the downstairs space, you'll find a gourmet kitchen complete with a butler's pantry and an oversized pantry, along with the perfect granite island for hosting family and friends. The laundry room is not just practical but also spacious enough for a freezer or any cleaning apparatus you might need. The grand primary suite is a sanctuary unto itself, leaving no detail overlooked. It features a cozy sitting area, a massive closet, and a luxurious primary bath with double granite vanities, a separate full tile shower with a heavy glass door, and a soaking tub. Upstairs, there's room for everyone with three generously sized bedrooms and a bonus/media room that offers versatile living options