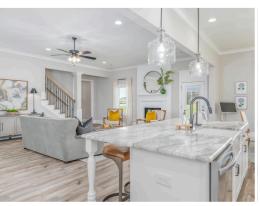

#### **ABOUT THIS PLAN**

Experience the "Summerville" floorplan – a harmonious blend of space, elegance, and comfort that exudes old-world charm while boasting high-end amenities. Step stunning foyer that is open to the dining area with a coffered ceiling, and into the great room. As you explore further, you'll be captivated by the impressive staircase at the rear of the home. With ten-foot ceilings enhancing the downstairs space, you'll find a gourmet kitchen complete with a butler's pantry and an oversized pantry, along with the perfect granite island for hosting family and friends. The laundry room is not just practical but also spacious enough for a freezer or any cleaning apparatus you might need. The grand primary suite is a sanctuary unto itself, leaving no detail overlooked. It features a cozy sitting area, a massive closet, and a luxurious primary bath with double granite vanities, a separate full tile shower with a heavy glass door, and a soaking tub. Upstairs, there's room for everyone with three generously sized bedrooms and a bonus/media room that offers versatile living options

## **PLAN GALLERY**