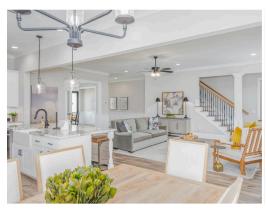

#### **ABOUT THIS PLAN**

Experience the "Summerville" floorplan – a harmonious blend of space, elegance, and comfort that exudes old-world charm while boasting high-end amenities. Step stunning foyer that is open to the dining area with a coffered ceiling, and into the great room. As you explore further, you'll be captivated by the impressive staircase at the rear of the home. With ten-foot ceilings enhancing the downstairs space, you'll find a gourmet kitchen complete with a butler's pantry and an oversized pantry, along with the perfect granite island for hosting family and friends. The laundry room is not just practical but also spacious enough for a freezer or any cleaning apparatus you might need. The grand primary suite is a sanctuary unto itself, leaving no detail overlooked. It features a cozy sitting area, a massive closet, and a luxurious primary bath with double granite vanities, a separate full tile shower with a heavy glass door, and a soaking tub. Upstairs, there's room for everyone with three generously sized bedrooms and a bonus/media room that offers versatile living options