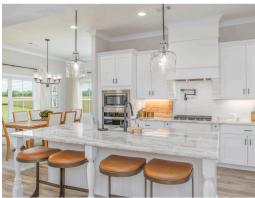

#### **ABOUT THIS PLAN**

Experience the "Summerville" floorplan – a harmonious blend of space, elegance, and comfort that exudes old-world charm while boasting high-end amenities. Step stunning foyer that is open to the dining area with a coffered ceiling, and into the great room. As you explore further, you'll be captivated by the impressive staircase at the rear of the home. With ten-foot ceilings enhancing the downstairs space, you'll find a gourmet kitchen complete with a butler's pantry and an oversized pantry, along with the perfect granite island for hosting family and friends. The laundry room is not just practical but also spacious enough for a freezer or any cleaning apparatus you might need. The grand primary suite is a sanctuary unto itself, leaving no detail overlooked. It features a cozy sitting area, a massive closet, and a luxurious primary bath with double granite vanities, a separate full tile shower with a heavy glass door, and a soaking tub. Upstairs, there's room for everyone with three generously sized bedrooms and a bonus/media room that offers versatile living options