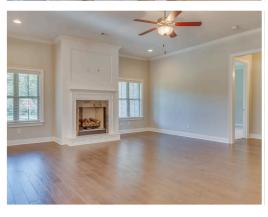

#### **ABOUT THIS PLAN**

The Stallworth floorplan has massive amounts of space inside its five bedrooms, four full bathrooms and bonus room. It features two bedrooms downstairs, one the huge primary suite and another large bedroom both with walk in closets and connecting bathrooms. The primary suite includes a well-lit sitting area in addition to the bedroom area perfect for a quiet reading area. The primary bath boasts a corner double vanity for plenty of storage space and a toilet room closed along with a walk in shower, large soaking tub and linen closet. The airy great room with gleaming hardwoods in the heart of the home is open to the large kitchen complete with a gorgeous granite island that is large enough for seating several people; perfect for entertaining and cooking at the same time. Plenty of cabinets and counter space line the back wall along with the wall oven and cook top. An enormous pantry completes this stunning kitchen that can accommodate many people. Off of the kitchen is a connecting flex room that can be used as a formal dining area or office space. On the other side of the

# **PLAN GALLERY**