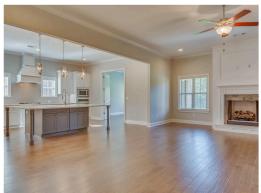

#### **ABOUT THIS PLAN**

The Stallworth floorplan has massive amounts of space inside its five bedrooms, four full bathrooms and bonus room. It features two bedrooms downstairs, one the huge primary suite and another large bedroom both with walk in closets and connecting bathrooms. The primary suite includes a well-lit sitting area in addition to the bedroom area perfect for a quiet reading area. The primary bath boasts a corner double vanity for plenty of storage space and a toilet room closed along with a walk in shower, large soaking tub and linen closet. The airy great room with gleaming hardwoods in the heart of the home is open to the large kitchen complete with a gorgeous granite island that is large enough for seating several people; perfect for entertaining and cooking at the same time. Plenty of cabinets and counter space line the back wall along with the wall oven and cook top. An enormous pantry completes this stunning kitchen that can accommodate many people. Off of the kitchen is a connecting flex room that can be used as a formal dining area or office space. On the other side of the

# **PLAN GALLERY**