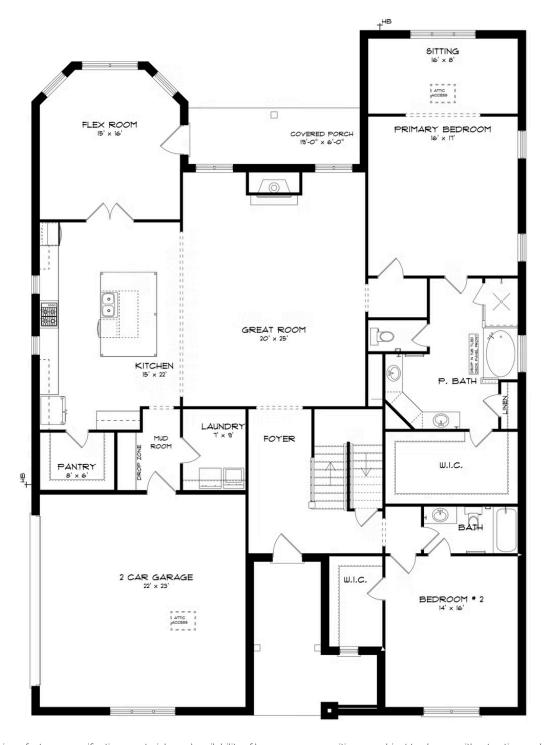

# **FIRST FLOOR (H)**

Prices, plans, dimensions, features, specifications, materials, and availability of homes or communities are subject to change without notice or obligation. Illustrations are artists depictions only and may differ from completed improvements. All prices subject to change without notice. Please contact your sales associate before writing an offer.

#### **ABOUT THIS PLAN**

The Stallworth floorplan has massive amounts of space inside its five bedrooms, four full bathrooms and bonus room. It features two bedrooms downstairs, one the huge primary suite and another large bedroom both with walk in closets and connecting bathrooms. The primary suite includes a well-lit sitting area in addition to the bedroom area perfect for a quiet reading area. The primary bath boasts a corner double vanity for plenty of storage space and a toilet room closed along with a walk in shower, large soaking tub and linen closet. The airy great room with gleaming hardwoods in the heart of the home is open to the large kitchen complete with a gorgeous granite island that is large enough for seating several people; perfect for entertaining and cooking at the same time. Plenty of cabinets and counter space line the back wall along with the wall oven and cook top. An enormous pantry completes this stunning kitchen that can accommodate many people. Off of the kitchen is a connecting flex room that can be used as a formal dining area or office space. On the other side of the