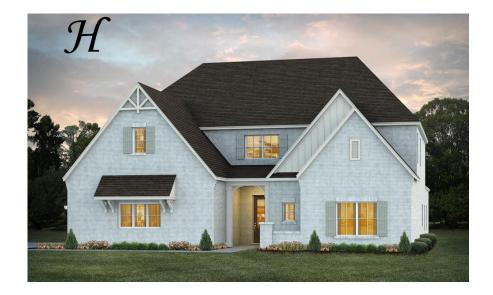

#### **Stallworth**

**Home Plan** 

Starting at \$548,199

**SQ FT**: 4,781

**Beds:** 6 **Baths:** 4.0

Garage: 2 Standard

**ELEVATION H** 

Elevation J

#### **ABOUT THIS PLAN**

The Stallworth floorplan has massive amounts of space inside its five bedrooms, four full bathrooms and bonus room. It features two bedrooms downstairs, one the huge primary suite and another large bedroom both with walk in closets and connecting bathrooms. The primary suite includes a well-lit sitting area in addition to the bedroom area perfect for a quiet reading area. The primary bath boasts a corner double vanity for plenty of storage space and a toilet room closed along with a walk in shower, large soaking tub and linen closet. The airy great room with gleaming hardwoods in the heart of the home is open to the large kitchen complete with a gorgeous granite island that is large enough for seating several people; perfect for entertaining and cooking at the same time. Plenty of cabinets and counter space line the back wall along with the wall oven and cook top. An enormous pantry completes this stunning kitchen that can accommodate many people. Off of the kitchen is a connecting flex room that can be used as a formal dining area or office space. On the other side of the