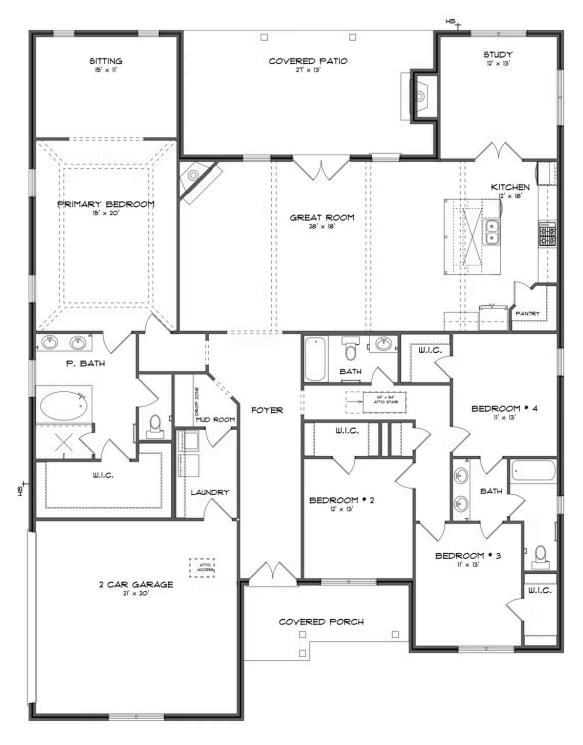

#### **ABOUT THIS PLAN**

The Morningside pairs expert space planning with a long list of desirables, and the result is a perfect plan for nearly any phase of life. The welcoming feel starts on the covered front porch and carries through the long foyer entryway that leads you into a vast great room. The corner fireplace will immediately catch your eye, but the sprawling hardwoods and wall of windows will secure your admiration for this space. Off to one side you'll find a large kitchen with a center island accompanied by a wine rack and open book case, great working triangle, and large pantry. You enter the flex room from the back of the kitchen that would serve perfectly as a dining room or study, depending on your family's needs. The primary suite occupies one side of the main level and has a lot to offer including an adjoining sitting room, flawless primary bath, and spacious walk in closet. The three additional bedrooms and two full bathrooms are found off of the main entryway and each have a large walk-in closet plus a linen closet in the hall. Hidden gems of this home are a mudroom adjacent to the