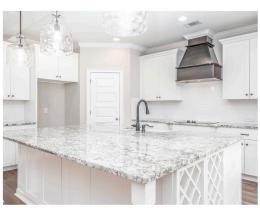

#### **ABOUT THIS PLAN**

The Morningside pairs expert space planning with a long list of desirables, and the result is a perfect plan for nearly any phase of life. The welcoming feel starts on the covered front porch and carries through the long foyer entryway that leads you into a vast great room. The corner fireplace will immediately catch your eye, but the sprawling hardwoods and wall of windows will secure your admiration for this space. Off to one side you'll find a large kitchen with a center island accompanied by a wine rack and open book case, great working triangle, and large pantry. You enter the flex room from the back of the kitchen that would serve perfectly as a dining room or study, depending on your family's needs. The primary suite occupies one side of the main level and has a lot to offer including an adjoining sitting room, flawless primary bath, and spacious walk in closet. The three additional bedrooms and two full bathrooms are found off of the main entryway and each have a large walk-in closet plus a linen closet in the hall. Hidden gems of this home are a mudroom adjacent to the

### **PLAN GALLERY**

## **PLAN GALLERY**