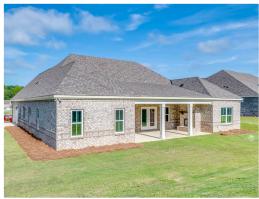

# Morningside Home Plan

Starting at \$442,099

**SQ FT:** 2,960

**Beds:** 4 **Baths:** 3.0

Garage: 2 Standard

Elevation H

**ELEVATION J** 

#### **ABOUT THIS PLAN**

The Morningside pairs expert space planning with a long list of desirables, and the result is a perfect plan for nearly any phase of life. The welcoming feel starts on the covered front porch and carries through the long foyer entryway that leads you into a vast great room. The corner fireplace will immediately catch your eye, but the sprawling hardwoods and wall of windows will secure your admiration for this space. Off to one side you'll find a large kitchen with a center island accompanied by a wine rack and open book case, great working triangle, and large pantry. You enter the flex room from the back of the kitchen that would serve perfectly as a dining room or study, depending on your family's needs. The primary suite occupies one side of the main level and has a lot to offer including an adjoining sitting room, flawless primary bath, and spacious walk in closet. The three additional bedrooms and two full bathrooms are found off of the main entryway and each have a large walk-in closet plus a linen closet in the hall. Hidden gems of this home are a mudroom adjacent to the