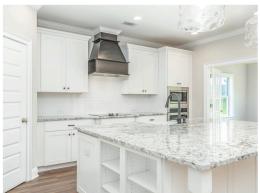

#### **ABOUT THIS PLAN**

The Morningside pairs expert space planning with a long list of desirables, and the result is a perfect plan for nearly any phase of life. The welcoming feel starts on the covered front porch and carries through the long foyer entryway that leads you into a vast great room. The corner fireplace will immediately catch your eye, but the sprawling hardwoods and wall of windows will secure your admiration for this space. Off to one side you'll find a large kitchen with a center island accompanied by a wine rack and open book case, great working triangle, and large pantry. You enter the flex room from the back of the kitchen that would serve perfectly as a dining room or study, depending on your family's needs. The primary suite occupies one side of the main level and has a lot to offer including an adjoining sitting room, flawless primary bath, and spacious walk in closet. The three additional bedrooms and two full bathrooms are found off of the main entryway and each have a large walk-in closet plus a linen closet in the hall. Hidden gems of this home are a mudroom adjacent to the

### **PLAN GALLERY**

## **PLAN GALLERY**