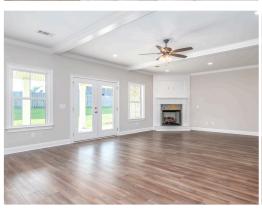

#### **ABOUT THIS PLAN**

The Morningside pairs expert space planning with a long list of desirables, and the result is a perfect plan for nearly any phase of life. The welcoming feel starts on the covered front porch and carries through the long foyer entryway that leads you into a vast great room. The corner fireplace will immediately catch your eye, but the sprawling hardwoods and wall of windows will secure your admiration for this space. Off to one side you'll find a large kitchen with a center island accompanied by a wine rack and open book case, great working triangle, and large pantry. You enter the flex room from the back of the kitchen that would serve perfectly as a dining room or study, depending on your family's needs. The primary suite occupies one side of the main level and has a lot to offer including an adjoining sitting room, flawless primary bath, and spacious walk in closet. The three additional bedrooms and two full bathrooms are found off of the main entryway and each have a large walk-in closet plus a linen closet in the hall. Hidden gems of this home are a mudroom adjacent to the

### **PLAN GALLERY**

## **PLAN GALLERY**