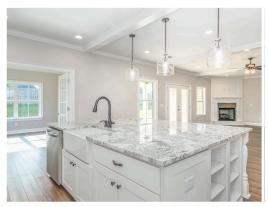

#### **ABOUT THIS PLAN**

The Morningside pairs expert space planning with a long list of desirables, and the result is a perfect plan for nearly any phase of life. The welcoming feel starts on the covered front porch and carries through the long foyer entryway that leads you into a vast great room. The corner fireplace will immediately catch your eye, but the sprawling hardwoods and wall of windows will secure your admiration for this space. Off to one side you'll find a large kitchen with a center island accompanied by a wine rack and open book case, great working triangle, and large pantry. You enter the flex room from the back of the kitchen that would serve perfectly as a dining room or study, depending on your family's needs. The primary suite occupies one side of the main level and has a lot to offer including an adjoining sitting room, flawless primary bath, and spacious walk in closet. The three additional bedrooms and two full bathrooms are found off of the main entryway and each have a large walk-in closet plus a linen closet in the hall. Hidden gems of this home are a mudroom adjacent to the

### **PLAN GALLERY**

## **PLAN GALLERY**