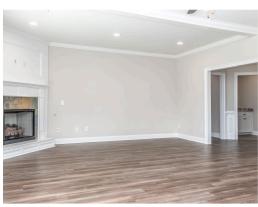

#### **ABOUT THIS PLAN**

The Morningside pairs expert space planning with a long list of desirables, and the result is a perfect plan for nearly any phase of life. The welcoming feel starts on the covered front porch and carries through the long foyer entryway that leads you into a vast great room. The corner fireplace will immediately catch your eye, but the sprawling hardwoods and wall of windows will secure your admiration for this space. Off to one side you'll find a large kitchen with a center island accompanied by a wine rack and open book case, great working triangle, and large pantry. You enter the flex room from the back of the kitchen that would serve perfectly as a dining room or study, depending on your family's needs. The primary suite occupies one side of the main level and has a lot to offer including an adjoining sitting room, flawless primary bath, and spacious walk in closet. The three additional bedrooms and two full bathrooms are found off of the main entryway and each have a large walk-in closet plus a linen closet in the hall. Hidden gems of this home are a mudroom adjacent to the

### **PLAN GALLERY**

## **PLAN GALLERY**