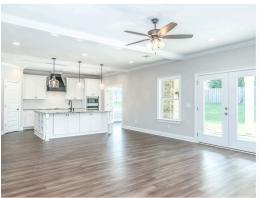

#### **ABOUT THIS PLAN**

The Morningside pairs expert space planning with a long list of desirables, and the result is a perfect plan for nearly any phase of life. The welcoming feel starts on the covered front porch and carries through the long foyer entryway that leads you into a vast great room. The corner fireplace will immediately catch your eye, but the sprawling hardwoods and wall of windows will secure your admiration for this space. Off to one side you'll find a large kitchen with a center island accompanied by a wine rack and open book case, great working triangle, and large pantry. You enter the flex room from the back of the kitchen that would serve perfectly as a dining room or study, depending on your family's needs. The primary suite occupies one side of the main level and has a lot to offer including an adjoining sitting room, flawless primary bath, and spacious walk in closet. The three additional bedrooms and two full bathrooms are found off of the main entryway and each have a large walk-in closet plus a linen closet in the hall. Hidden gems of this home are a mudroom adjacent to the

### **PLAN GALLERY**

## **PLAN GALLERY**