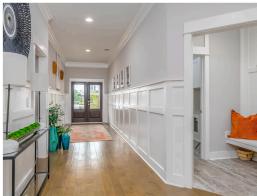

#### **ABOUT THIS PLAN**

The Morningside II excels in space planning, seamlessly blending sought-after features for an exceptional home. Enter through the inviting front porch to a vast foyer leading to a spacious great room with a striking corner fireplace and ample natural light. The adjacent large kitchen boasts an island with a wine rack and open bookcase, a functional layout, and a generous pantry. A flex room off the kitchen can serve as a dining area or study, adapting to your family's needs. The main level also features a lavish primary suite with a sitting room, offering a tranquil retreat. The primary bath is luxurious, and a roomy walk-in closet adds convenience. Three additional bedrooms with walk-in closets and two full bathrooms are accessible from the main entryway, complete with a linen closet for extra storage. The upper level hosts a versatile bonus room with a full bath and a walk-in closet, providing endless possibilities. Practical elements include a mudroom connected to the side-entry garage, streamlining daily routines, and a spacious covered patio with an exterior fireplace at the rear

#### **PLAN GALLERY**