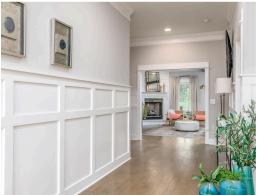

#### **ABOUT THIS PLAN**

The Morningside II excels in space planning, seamlessly blending sought-after features for an exceptional home. Enter through the inviting front porch to a vast foyer leading to a spacious great room with a striking corner fireplace and ample natural light. The adjacent large kitchen boasts an island with a wine rack and open bookcase, a functional layout, and a generous pantry. A flex room off the kitchen can serve as a dining area or study, adapting to your family's needs. The main level also features a lavish primary suite with a sitting room, offering a tranquil retreat. The primary bath is luxurious, and a roomy walk-in closet adds convenience. Three additional bedrooms with walk-in closets and two full bathrooms are accessible from the main entryway, complete with a linen closet for extra storage. The upper level hosts a versatile bonus room with a full bath and a walk-in closet, providing endless possibilities. Practical elements include a mudroom connected to the side-entry garage, streamlining daily routines, and a spacious covered patio with an exterior fireplace at the rear

#### **PLAN GALLERY**