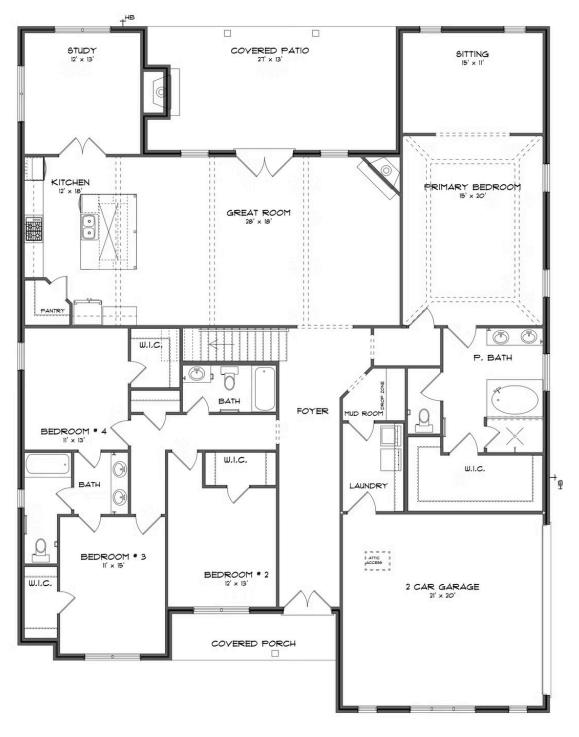

### **FIRST FLOOR (H)**

Prices, plans, dimensions, features, specifications, materials, and availability of homes or communities are subject to change without notice or obligation. Illustrations are artists depictions only and may differ from completed improvements. All prices subject to change without notice. Please contact your sales associate before writing an offer.

#### **ABOUT THIS PLAN**

The Morningside II excels in space planning, seamlessly blending sought-after features for an exceptional home. Enter through the inviting front porch to a vast foyer leading to a spacious great room with a striking corner fireplace and ample natural light. The adjacent large kitchen boasts an island with a wine rack and open bookcase, a functional layout, and a generous pantry. A flex room off the kitchen can serve as a dining area or study, adapting to your family's needs. The main level also features a lavish primary suite with a sitting room, offering a tranquil retreat. The primary bath is luxurious, and a roomy walk-in closet adds convenience. Three additional bedrooms with walk-in closets and two full bathrooms are accessible from the main entryway, complete with a linen closet for extra storage. The upper level hosts a versatile bonus room with a full bath and a walk-in closet, providing endless possibilities. Practical elements include a mudroom connected to the side-entry garage, streamlining daily routines, and a spacious covered patio with an exterior fireplace at the rear