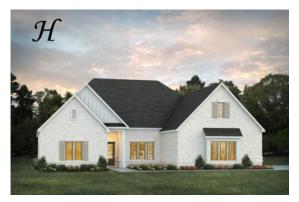

# Lakewood II Home Plan

Starting at \$451,399

**SQ FT:** 3,200

**Beds**: 4 **Baths**: 4.5

Garage: 2 Standard

Elevation H

**ELEVATION J** 

#### **ABOUT THIS PLAN**

An amazing ranch plan with upstairs bonus room starting with the striking foyer and dining room with coffered ceiling, the "Lakewood II" is a beautiful 4-bedroom + Bonus Room design with an open kitchen and great room. From the granite countertops to the built in appliances this kitchen provides ample space and amenities to suit your family's needs. Just off of the foyer you will find the large primary bedroom and massive walk in closet. The primary bath is attractively equipped with double granite vanities, garden/soaking tub and walk in tiled shower with glass door. This layout includes three additional family style bedrooms, a powder room, a large breakfast area and a bonus room ideal for a study or home office. The 2nd floor features a large Bonus Room with a full bath and a walk-in closet.