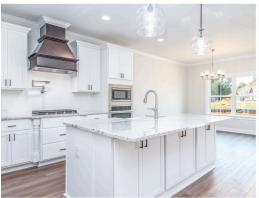

#### **ABOUT THIS PLAN**

An amazing ranch plan with upstairs bonus room starting with the striking foyer and dining room with coffered ceiling, the "Lakewood II" is a beautiful 4-bedroom + Bonus Room design with an open kitchen and great room. From the granite countertops to the built in appliances this kitchen provides ample space and amenities to suit your family's needs. Just off of the foyer you will find the large primary bedroom and massive walk in closet. The primary bath is attractively equipped with double granite vanities, garden/soaking tub and walk in tiled shower with glass door. This layout includes three additional family style bedrooms, a powder room, a large breakfast area and a bonus room ideal for a study or home office. The 2nd floor features a large Bonus Room with a full bath and a walk-in closet.

## **PLAN GALLERY**

#### **PLAN GALLERY**