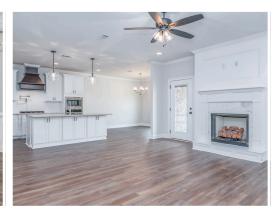

#### **ABOUT THIS PLAN**

An amazing ranch plan with upstairs bonus room starting with the striking foyer and dining room with coffered ceiling, the "Lakewood II" is a beautiful 4-bedroom + Bonus Room design with an open kitchen and great room. From the granite countertops to the built in appliances this kitchen provides ample space and amenities to suit your family's needs. Just off of the foyer you will find the large primary bedroom and massive walk in closet. The primary bath is attractively equipped with double granite vanities, garden/soaking tub and walk in tiled shower with glass door. This layout includes three additional family style bedrooms, a powder room, a large breakfast area and a bonus room ideal for a study or home office. The 2nd floor features a large Bonus Room with a full bath and a walk-in closet.

## **PLAN GALLERY**

#### **PLAN GALLERY**