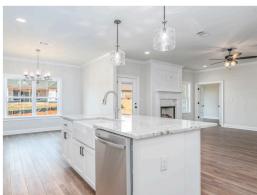

#### **ABOUT THIS PLAN**

An amazing ranch plan with upstairs bonus room starting with the striking foyer and dining room with coffered ceiling, the "Lakewood II" is a beautiful 4-bedroom + Bonus Room design with an open kitchen and great room. From the granite countertops to the built in appliances this kitchen provides ample space and amenities to suit your family's needs. Just off of the foyer you will find the large primary bedroom and massive walk in closet. The primary bath is attractively equipped with double granite vanities, garden/soaking tub and walk in tiled shower with glass door. This layout includes three additional family style bedrooms, a powder room, a large breakfast area and a bonus room ideal for a study or home office. The 2nd floor features a large Bonus Room with a full bath and a walk-in closet.

## **PLAN GALLERY**

#### **PLAN GALLERY**