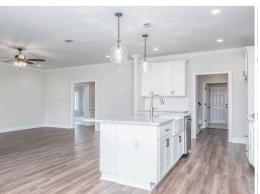

#### **ABOUT THIS PLAN**

An amazing ranch plan with upstairs bonus room starting with the striking foyer and dining room with coffered ceiling, the "Lakewood II" is a beautiful 4-bedroom + Bonus Room design with an open kitchen and great room. From the granite countertops to the built in appliances this kitchen provides ample space and amenities to suit your family's needs. Just off of the foyer you will find the large primary bedroom and massive walk in closet. The primary bath is attractively equipped with double granite vanities, garden/soaking tub and walk in tiled shower with glass door. This layout includes three additional family style bedrooms, a powder room, a large breakfast area and a bonus room ideal for a study or home office. The 2nd floor features a large Bonus Room with a full bath and a walk-in closet.

## **PLAN GALLERY**

#### **PLAN GALLERY**