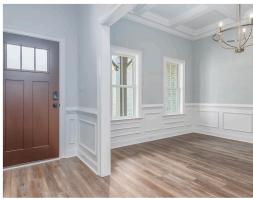

#### **ABOUT THIS PLAN**

An amazing ranch plan with upstairs bonus room starting with the striking foyer and dining room with coffered ceiling, the "Lakewood II" is a beautiful 4-bedroom + Bonus Room design with an open kitchen and great room. From the granite countertops to the built in appliances this kitchen provides ample space and amenities to suit your family's needs. Just off of the foyer you will find the large primary bedroom and massive walk in closet. The primary bath is attractively equipped with double granite vanities, garden/soaking tub and walk in tiled shower with glass door. This layout includes three additional family style bedrooms, a powder room, a large breakfast area and a bonus room ideal for a study or home office. The 2nd floor features a large Bonus Room with a full bath and a walk-in closet.

## **PLAN GALLERY**

#### **PLAN GALLERY**