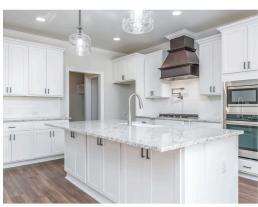

#### **ABOUT THIS PLAN**

An amazing ranch plan with upstairs bonus room starting with the striking foyer and dining room with coffered ceiling, the "Lakewood II" is a beautiful 4-bedroom + Bonus Room design with an open kitchen and great room. From the granite countertops to the built in appliances this kitchen provides ample space and amenities to suit your family's needs. Just off of the foyer you will find the large primary bedroom and massive walk in closet. The primary bath is attractively equipped with double granite vanities, garden/soaking tub and walk in tiled shower with glass door. This layout includes three additional family style bedrooms, a powder room, a large breakfast area and a bonus room ideal for a study or home office. The 2nd floor features a large Bonus Room with a full bath and a walk-in closet.

## **PLAN GALLERY**

#### **PLAN GALLERY**