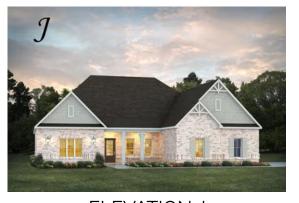

# Lakewood II Home Plan

Starting at \$451,399

**SQ FT:** 3,200

**Beds**: 4 **Baths**: 4.5

Garage: 2 Standard

Elevation H

**ELEVATION J** 

#### **ABOUT THIS PLAN**

An amazing ranch plan with upstairs bonus room starting with the striking foyer and dining room with coffered ceiling, the "Lakewood II" is a beautiful 4-bedroom + Bonus Room design with an open kitchen and great room. From the granite countertops to the built in appliances this kitchen provides ample space and amenities to suit your family's needs. Just off of the foyer you will find the large primary bedroom and massive walk in closet. The primary bath is attractively equipped with double granite vanities, garden/soaking tub and walk in tiled shower with glass door. This layout includes three additional family style bedrooms, a powder room, a large breakfast area and a bonus room ideal for a study or home office. The 2nd floor features a large Bonus Room with a full bath and a walk-in closet.