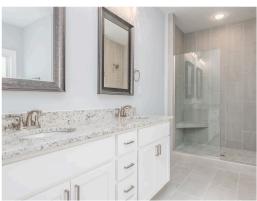

#### **ABOUT THIS PLAN**

An amazing ranch plan with upstairs bonus room starting with the striking foyer and dining room with coffered ceiling, the "Lakewood II" is a beautiful 4-bedroom + Bonus Room design with an open kitchen and great room. From the granite countertops to the built in appliances this kitchen provides ample space and amenities to suit your family's needs. Just off of the foyer you will find the large primary bedroom and massive walk in closet. The primary bath is attractively equipped with double granite vanities, garden/soaking tub and walk in tiled shower with glass door. This layout includes three additional family style bedrooms, a powder room, a large breakfast area and a bonus room ideal for a study or home office. The 2nd floor features a large Bonus Room with a full bath and a walk-in closet.