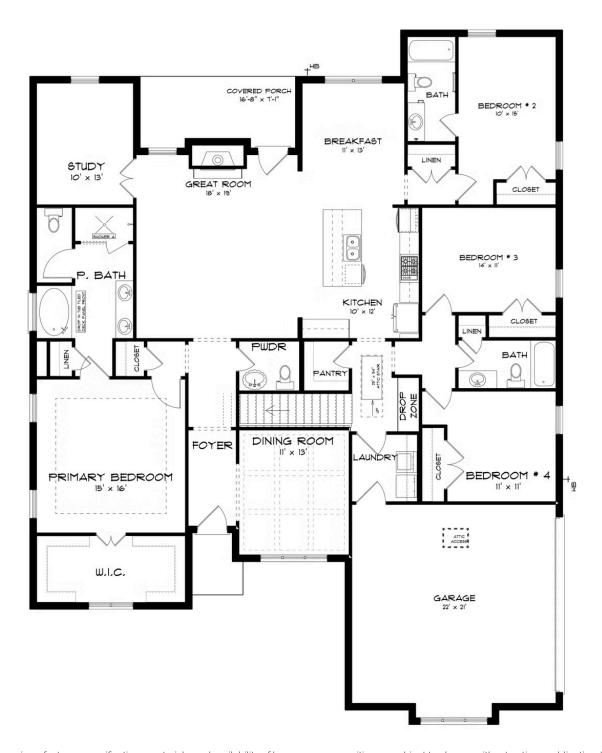

#### **ABOUT THIS PLAN**

An amazing ranch plan with upstairs bonus room starting with the striking foyer and dining room with coffered ceiling, the "Lakewood II" is a beautiful 4-bedroom + Bonus Room design with an open kitchen and great room. From the granite countertops to the built in appliances this kitchen provides ample space and amenities to suit your family's needs. Just off of the foyer you will find the large primary bedroom and massive walk in closet. The primary bath is attractively equipped with double granite vanities, garden/soaking tub and walk in tiled shower with glass door. This layout includes three additional family style bedrooms, a powder room, a large breakfast area and a bonus room ideal for a study or home office. The 2nd floor features a large Bonus Room with a full bath and a walk-in closet.

## **FIRST FLOOR (H)**

Prices, plans, dimensions, features, specifications, materials, and availability of homes or communities are subject to change without notice or obligation. Illustrations are artists depictions only and may differ from completed improvements. All prices subject to change without notice. Please contact your sales associate before writing an offer.