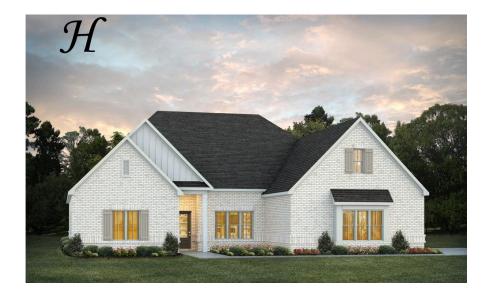

# Lakewood II Home Plan

Starting at \$451,399

**SQ FT:** 3,200

**Beds**: 4 **Baths**: 4.5

Garage: 2 Standard

Elevation H

**ELEVATION J** 

#### **ABOUT THIS PLAN**

An amazing ranch plan with upstairs bonus room starting with the striking foyer and dining room with coffered ceiling, the "Lakewood II" is a beautiful 4-bedroom + Bonus Room design with an open kitchen and great room. From the granite countertops to the built in appliances this kitchen provides ample space and amenities to suit your family's needs. Just off of the foyer you will find the large primary bedroom and massive walk in closet. The primary bath is attractively equipped with double granite vanities, garden/soaking tub and walk in tiled shower with glass door. This layout includes three additional family style bedrooms, a powder room, a large breakfast area and a bonus room ideal for a study or home office. The 2nd floor features a large Bonus Room with a full bath and a walk-in closet.