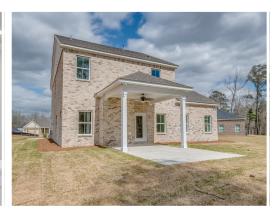

# Filmore

**Home Plan** 

Starting at \$454,199

**SQ FT**: 2,934

**Beds:** 4 **Baths:** 3.5

Garage: 2 Standard

**ELEVATION A** 

**ELEVATION B** 

#### **ABOUT THIS PLAN**

Step into the Filmore, a beautifully designed two-story home that blends functionality, comfort, and style. With plenty of bedrooms and bathrooms, and a flex room perfect for a home office, playroom, or cozy sitting area, this home adapts to your lifestyle.

The heart of the home is the open-concept kitchen, featuring a large island that seamlessly connects to the great room and spacious dining area, creating the perfect setting for hosting family, friends, and neighbors. The primary suite is thoughtfully located on the main level, offering a private retreat with a luxurious en-suite bathroom. Upstairs, you'll find three additional bedrooms, two bathrooms, and a versatile bonus room, ideal for a media space or game room.